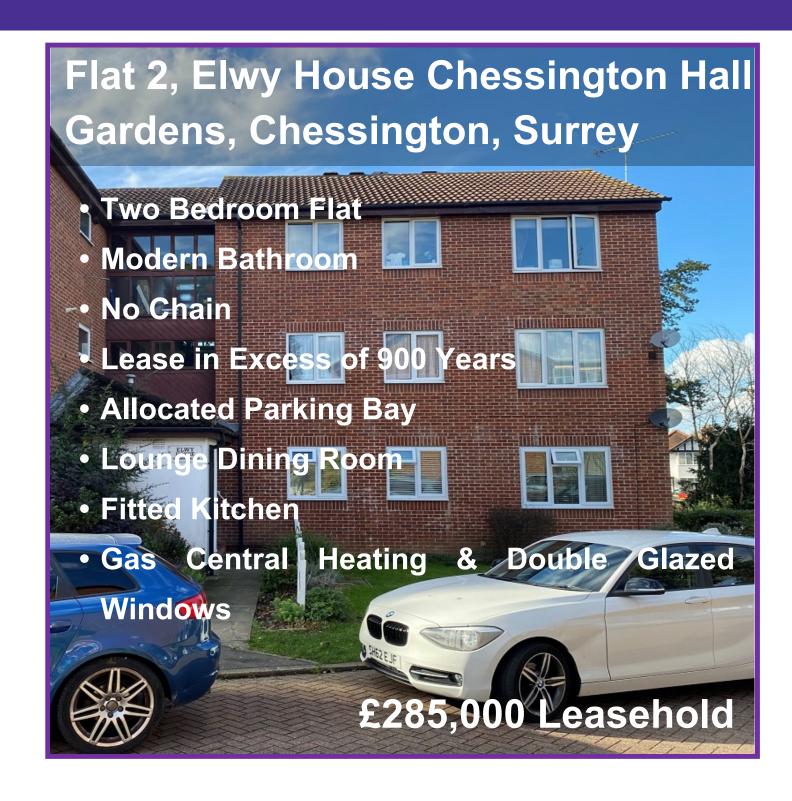

NO CHAIN. Purpose built two bedroom flat that is located very conveniently for shops, mainline British Rail train stations, bus routes and schools. The property has in excess of 900 years lease and features a spacious lounge dining room, fitted kitchen and bathroom/wc. There is gas central heating, double glazed windows and also a useful storage cupboard as well. There is a communal garden and an allocated parking bay outside. Viewing is highly recommended