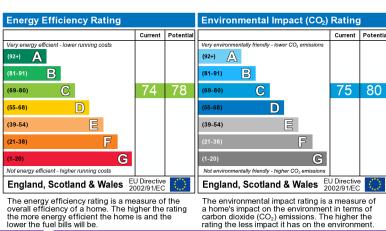

**Ground Floor**

Approx. 55.8 sq. metres (600.4 sq. feet)



This floor plan and related floor plans are for layout guidance only. Not drawn to scale unless stated. All measurements are approximate. Whilst every care is taken in the preparation of this plan, please check all dimensions before making any decision reliant upon them.

NO CHAIN. Purpose built two bedroom flat that is located very conveniently for shops, mainline British Rail train stations, bus routes and schools. The property has in excess of 900 years lease and features a spacious lounge dining room, fitted kitchen and bathroom/wc. There is gas central heating, double glazed windows and also a useful storage cupboard as well. There is a communal garden and an allocated parking bay outside. Viewing is highly recommended