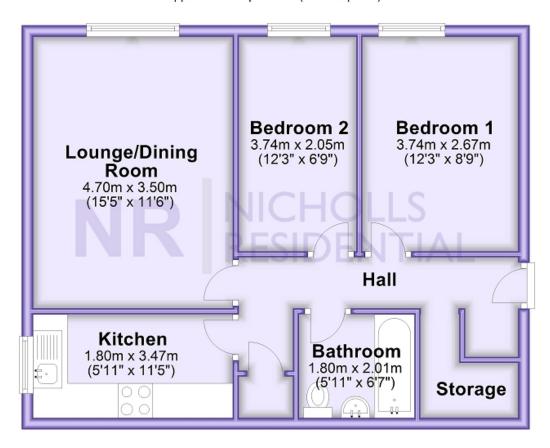

## **Ground Floor**

Approx. 55.8 sq. metres (600.4 sq. feet)

This floor plan and related floor plans are for layout guidance only. Not drawn to scale unless stated. All measurements are approximate. Whilst every care is taken in the preparation of this plan, please check all dimensions before making any decision reliant upon them.