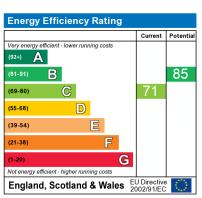

The energy efficiency rating is a measure of the overall efficiency of a home. The higher the rating the more energy efficient the home is and the lower the fuel bills will be.