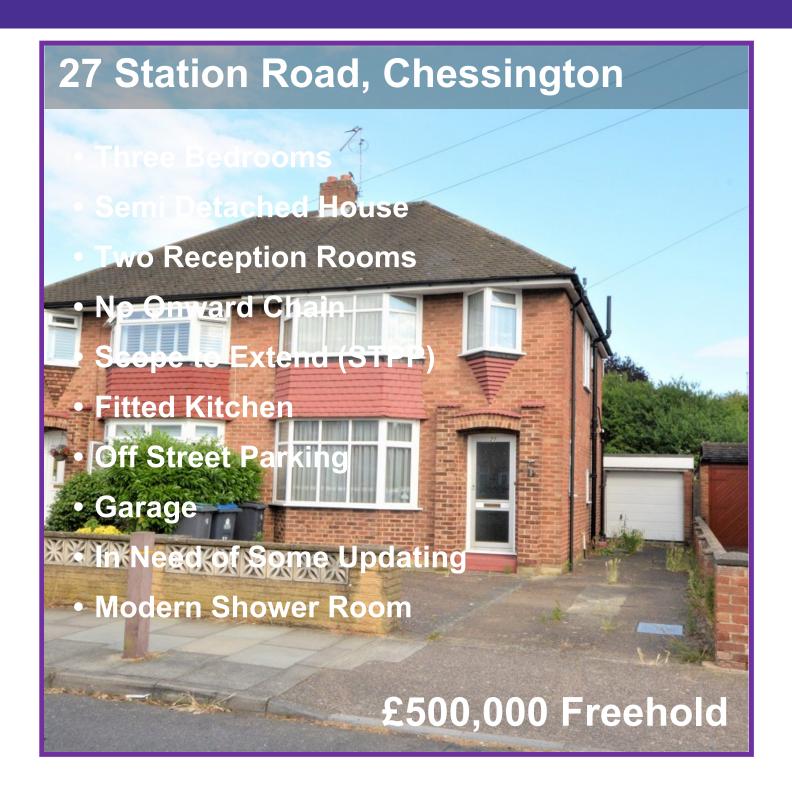

Located very conveniently for shops, Chessington North train station and bus routes is this spacious three bedroom semi detached house. The property has no onward chain and features two reception rooms, fitted kitchen, modern shower room and separate wc. There is off street driveway parking, detached garage and a good size rear garden. The property also offers scope to extend (STPP).