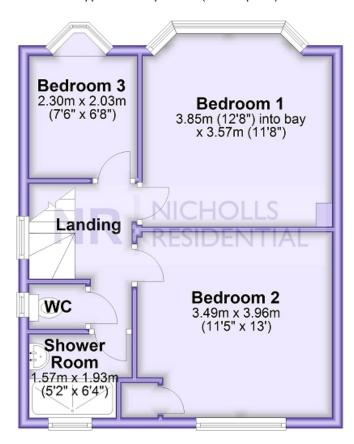

### First Floor

Approx. 39.8 sq. metres (428.0 sq. feet)

This floor plan and related floor plans are for layout guidance only. Not drawn to scale unless stated. All measurements are approximate. Whilst every care is taken in the preparation of this plan, please check all dimensions before making any decision reliant upon them.