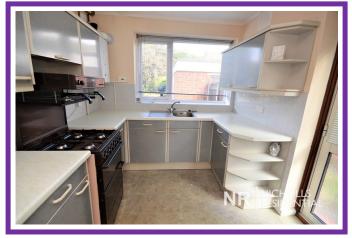

Located very conveniently for shops, Chessington North train station and bus routes is this spacious three bedroom semi detached house. The property has no onward chain and features two reception rooms, fitted kitchen, modern shower room and separate wc. There is off street driveway parking, detached garage and a good size rear garden. The property also offers scope to extend (STPP).