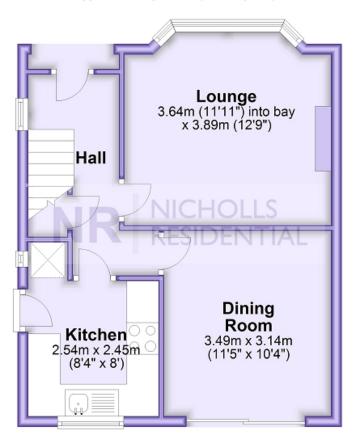

o tours on most Property Details
- Tailored service levels for Landlords
- Agreed sales fully managed through to completion
- Always competitive on fees

### **Free Valuations**

If you are considering selling or letting your property we can carry out a free, no obligation valuation and market appraisal. Rest assured that with our unrivalled experience and local knowledge you will be given expert information, advice and guidance.

# **Mortgage Advice**

We have a free Mortgage Service available from our Independent Financial Adviser. We can advise on products from the whole of the mortgage market and of course the whole process is managed from application to completion including regular progress updates for all our clients.



## **Ground Floor**

Approx. 39.7 sq. metres (427.6 sq. feet)



### First Floor

Approx. 39.8 sq. metres (428.0 sq. feet)



This floor plan and related floor plans are for layout guidance only. Not drawn to scale unless stated. All measurements are approximate. Whilst every care is taken in the preparation of this plan, please check all dimensions before making any decision reliant upon them.

Located very conveniently for shops, Chessington North train station and bus routes is this spacious three bedroom semi detached house. The property has no onward chain and features two reception rooms, fitted kitchen, modern shower room and separate wc. There is off street driveway parking, detached garage and a good size rear garden. The property also offers scope to extend (STPP).





The energy efficiency rating is a measure of the overall efficiency of a