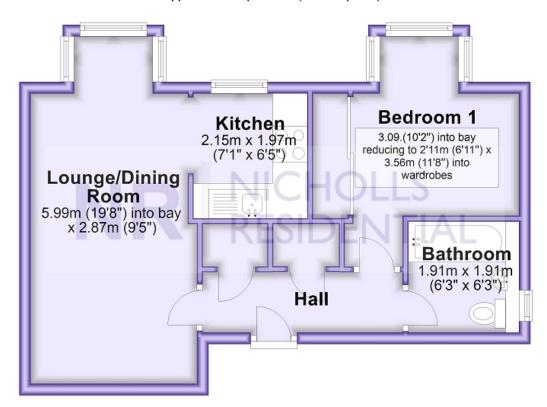

## **Ground Floor**

Approx. 44.5 sq. metres (478.9 sq. feet)

This floor plan and related floor plans are for layout guidance only. Not drawn to scale unless stated. All measurements are approximate. Whilst every care is taken in the preparation of this plan, please check all dimensions before making any decision reliant upon them.