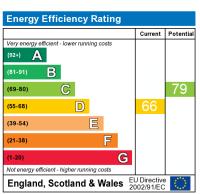

The energy efficiency rating is a measure of the overall efficiency of a home. The higher the rating the more energy efficient the home is and the lower the fuel bills will be.