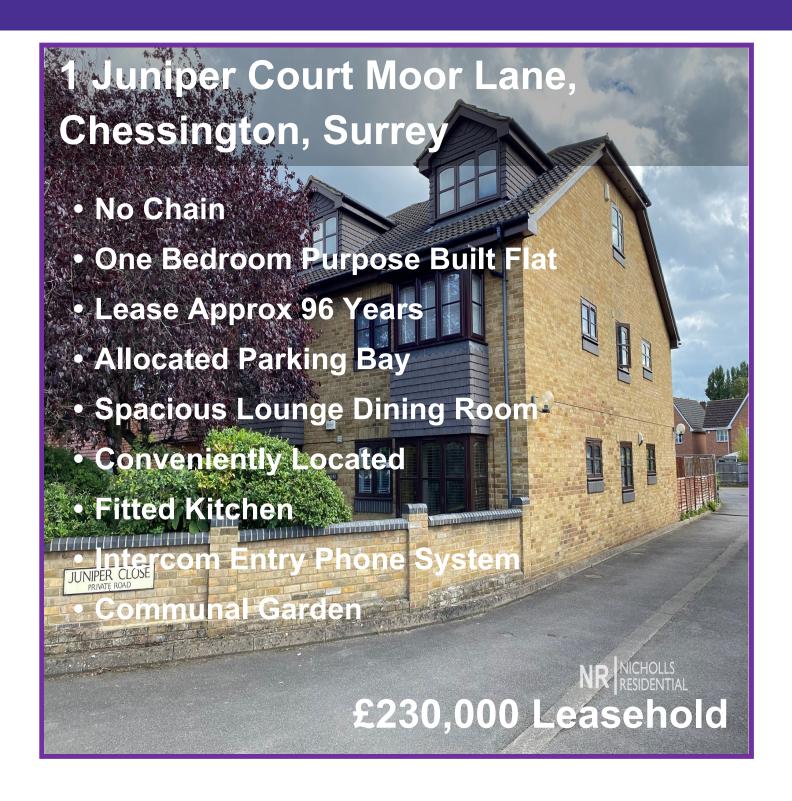

NO CHAIN. Conveniently located for mainline train stations, shops and bus routes is this good size one bedroom purpose built flat. The property has approx 96 years lease, allocated parking, a spacious lounge dining room, fitted kitchen and bathroom. There is electric heating, communal garden, an intercom entry phone system and built in storage within the flat. Viewing is highly recommended.