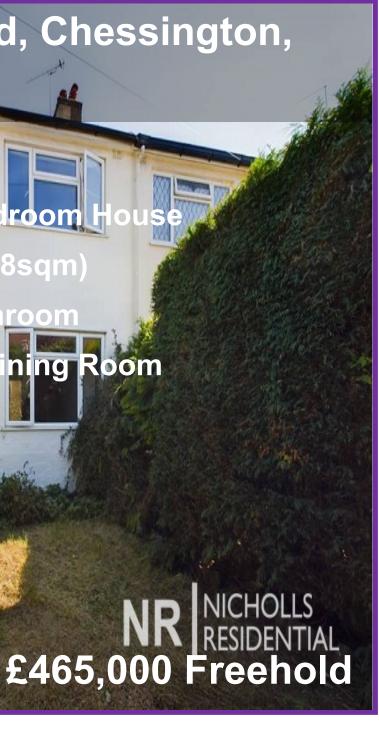

6 Roebuck Road, Chessington, urre **ee** 6 fached Garage ern Fami OUS LOU tted Kitchen **Office Area** wnstairs Wc rge Rear Garden

This floor plan and related floor plans are for layout guidance only. Not drawn to scale unless stated. All measurements are approximate. Whilst every care is taken in the preparation of this plan, please check all dimensions before making any decision reliant upon them.

Spacious and extended three bedroom mid terrace house which is conveniently situated for shops, train stations, schools and bus routes. The property features an open plan ground floor with a lounge dining room, wc, fitted kitchen and snug / office area. There are two double bedrooms, a single bedroom and a modern family bathroom as well as a large rear garden. In addition there is a detached garage (48 sqm) which has an area big enough to accommodate a family car and still allowing enough space for bikes or gardening equipment. Another segment of the garage has bi-fold doors leading into the garden which is a very useful area. Priced to sell quickly. The vendors are suited and early viewing of this wonderful house is highly recommended.