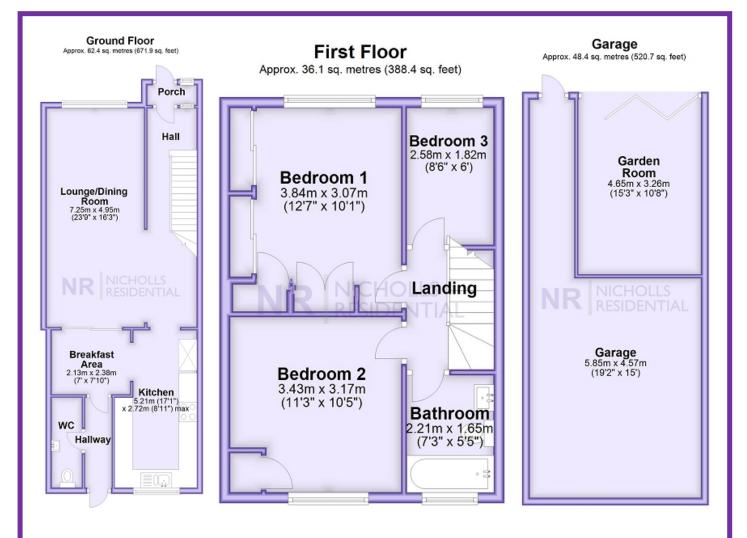

6 Roebuck Road, Chessington, urre **ee** 6 fached Garage ern Fami OUS LOU tted Kitchen **Office Area** wnstairs Wc rge Rear Garden

This floor plan and related floor plans are for layout guidance only. Not drawn to scale unless stated. All measurements are approximate. Whilst every care is taken in the preparation of this plan, please check all dimensions before making any decision reliant upon them.

Spacious and extended three bedroom mid terrace house which is conveniently situated for shops, train stations, schools and bus routes. The property features an open plan ground floor with a lounge dining room, wc, fitted kitchen and snug / office area. There are two double bedrooms, a single bedroom and a modern family bathroom as well as a large rear garden. In addition there is a detached garage (48 sqm) which has an area big enough to accommodate a family car and still allowing enough space for bikes or gardening equipment. Another segment of the garage has bi-fold doors leading into the garden which is a very useful area. Priced to sell quickly. The vendors are suited and early viewing of this wonderful house is highly recommended.