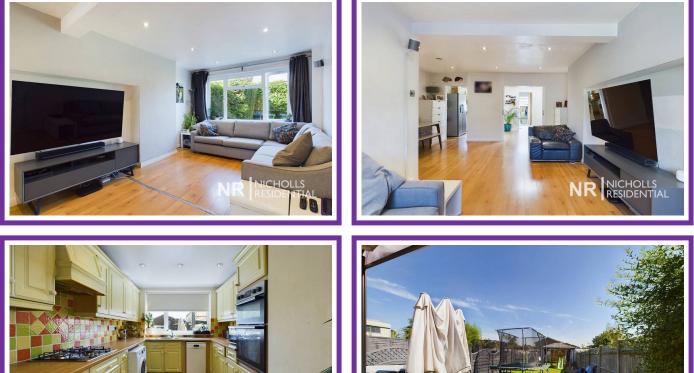

Spacious and extended three bedroom mid terrace house which is conveniently situated for shops, train stations, schools and bus routes. The property features an open plan ground floor with a lounge dining room, wc, fitted kitchen and snug / office area. There are two double bedrooms, a single bedroom and a modern family bathroom as well as a large rear garden. In addition there is a detached garage (48 sqm) which has an area big enough to accommodate a family car and still allowing enough space for bikes or gardening equipment. Another segment of the garage has bi-fold doors leading into the garden which is a very useful area. Priced to sell quickly. The vendors are suited and early viewing of this wonderful house is highly recommended.