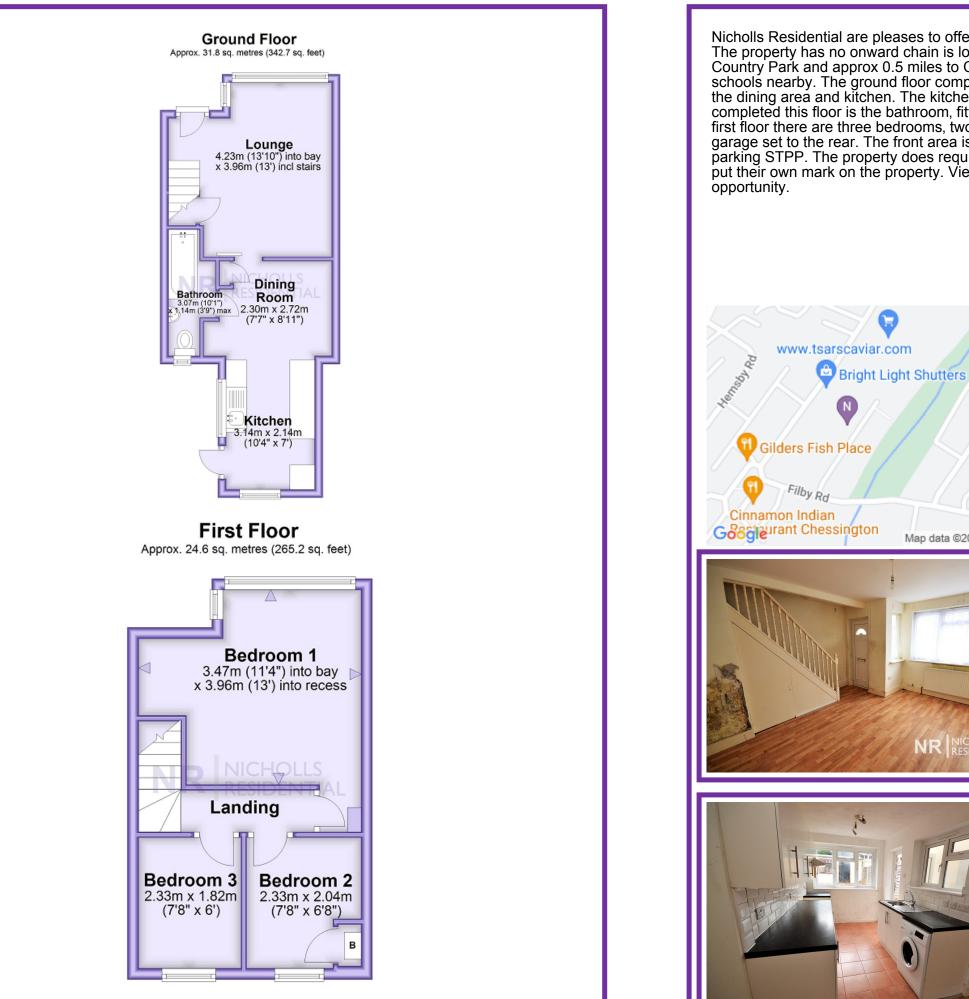

This floor plan and related floor plans are for layout guidance only. Not drawn to scale unless stated. All measurements are approximate. Whilst every care is taken in the preparation of this plan, please check all dimensions before making any decision reliant upon them.

Nicholls Residential are pleases to offer to the market this extended three bedroom terrace house. The property has no onward chain is located in a convenient cul de sac on the 'doorstep' of Horton Country Park and approx 0.5 miles to Chessington North mainline train station with shops and schools nearby. The ground floor comprises a good sized lounge set to the front, leading through to the dining area and kitchen. The kitchen is fitted with wall and base units with space for appliances, completed this floor is the bathroom, fitted with a low-level WC, wash hand basin and bath. To the first floor there are three bedrooms, two singles and a double. Outside there is a garden and a garage set to the rear. The front area is currently grassed, but could possibly converted to off road parking STPP. The property does require some modernisation and will appeal to buyers that wish to put their own mark on the property. Viewings are recommended in order not to miss out on this opportunity.

39-54

Map data ©2023

NR RESIDENTIA

The energy efficiency rating is a measure of the overall efficiency of a home. The higher the rating the more energy efficient the home is and the lower the fuel bills will be.