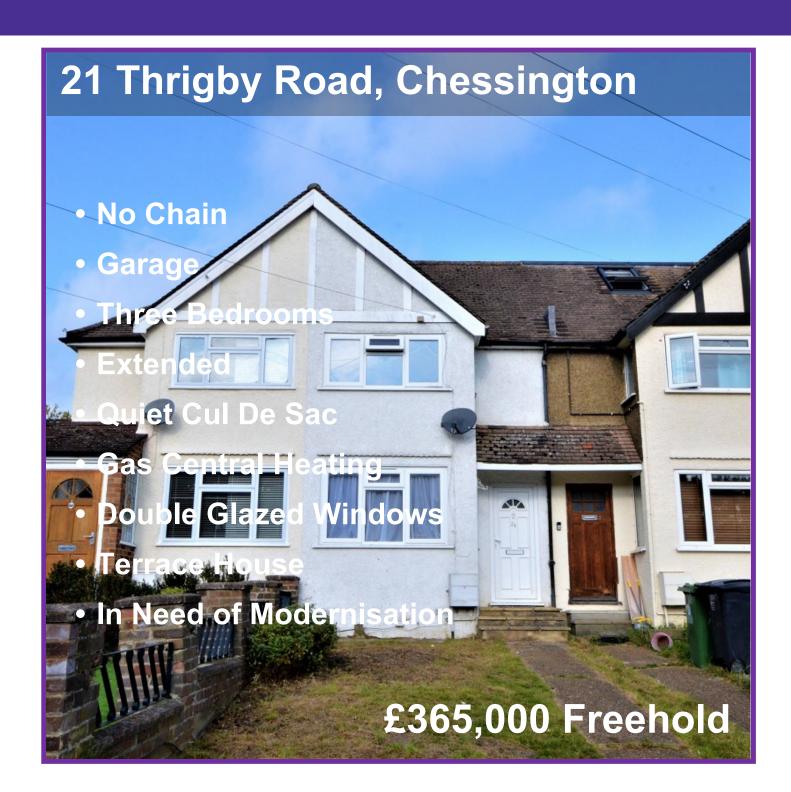

Nicholls Residential are pleases to offer to the market this extended three bedroom terrace house. The property has no onward chain is located in a convenient cul de sac on the 'doorstep' of Horton Country Park and approx 0.5 miles to Chessington North mainline train station with shops and schools nearby. The ground floor comprises a good sized lounge set to the front, leading through to the dining area and kitchen. The kitchen is fitted with wall and base units with space for appliances, completed this floor is the bathroom, fitted with a low-level WC, wash hand basin and bath. To the first floor there are three bedrooms, two singles and a double. Outside there is a garden and a garage set to the rear. The front area is currently grassed, but could possibly converted to off road parking STPP. The property does require some modernisation and will appeal to buyers that wish to put their own mark on the property. Viewings are recommended in order not to miss out on this opportunity.