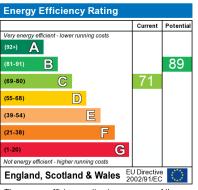

39-54

Map data ©2023

NR RESIDENTIA

The energy efficiency rating is a measure of the overall efficiency of a home. The higher the rating the more energy efficient the home is and the lower the fuel bills will be.