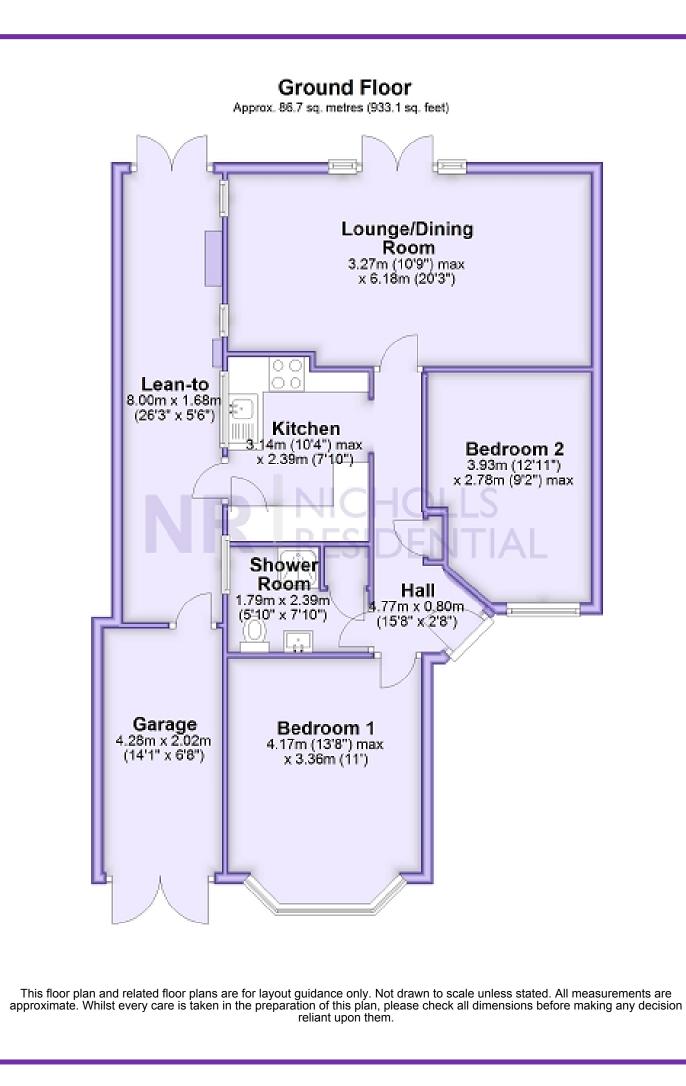

NO CHAIN. Two bedroom semi detached bungalow located within walking distance to both Chessington North train station and shops as well as Hook shopping parade and transport links. The accommodation consists of two double bedrooms, a modern shower room, a modern kitchen and a bright and airy full width lounge dining room which has views over the rear garden. There is a useful lean-to which runs down the side of the house which leads to the garage at the front and this is an ideal utility area. The property also benefits from off street parking as well as an air-circulatory system, gas central heating and double glazed windows. Viewing is highly recommended. nergy Efficiency Rating Current Poter Α odrons Ave Porfield Rd 86 В 39-54 F 2 G Not energy efficient - higher running o England, Scotland & Wales The energy efficiency rating is a measure of the overall efficiency of a home. The higher the rating the more energy efficient the home is and the lower the fuel bills will be. Google Chessingt Map data ©2024 