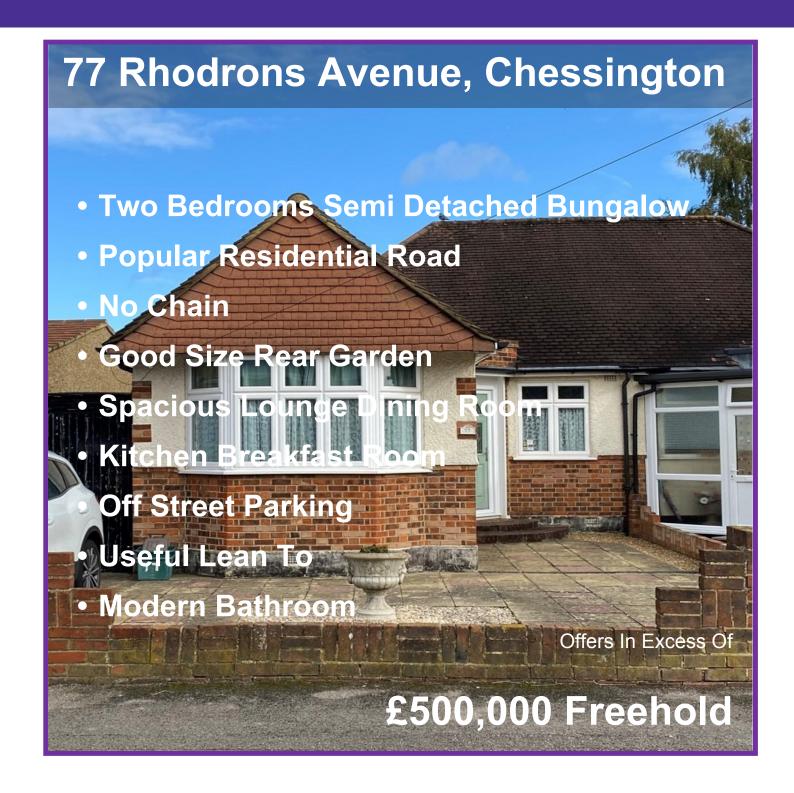

NO CHAIN. Two bedroom semi detached bungalow located within walking distance to both Chessington North train station and shops as well as Hook shopping parade and transport links. The accommodation consists of two double bedrooms, a modern shower room, a modern kitchen and a bright and airy full width lounge dining room which has views over the rear garden. There is a useful lean-to which runs down the side of the house which leads to the garage at the front and this is an ideal utility area. The property also benefits from off street parking as well as an air-circulatory system, gas central heating and double glazed windows. Viewing is highly recommended. nergy Efficiency Rating Current Poter Α odrons Ave Porfield Rd 86 В 39-54 F 2 G Not energy efficient - higher running o England, Scotland & Wales The energy efficiency rating is a measure of the overall efficiency of a home. The higher the rating the more energy efficient the home is and the lower the fuel bills will be. Google Chessingt Map data ©2024 