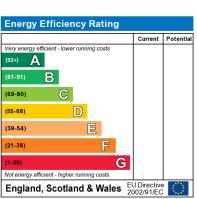

The energy efficiency rating is a measure of the overall efficiency of a home. The higher the rating the more energy efficient the home is and the lower the fuel bills will be.