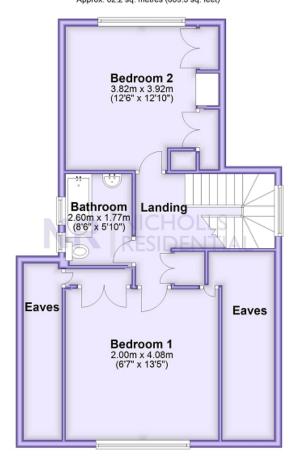

Ground Floor

First Floor Approx. 62.2 sq. metres (669.3 sq. feet)

This floor plan and related floor plans are for layout guidance only. Not drawn to scale unless stated. All measurements are approximate. Whilst every care is taken in the preparation of this plan, please check all dimensions before making any decision reliant upon them.