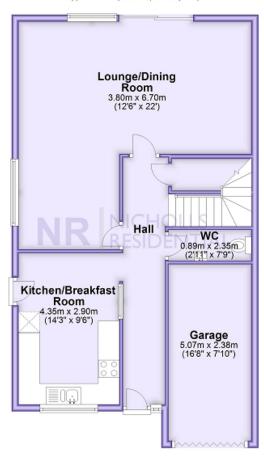

Ground Floor

First Floor Approx. 62.2 sq. metres (669.3 sq. feet)

This floor plan and related floor plans are for layout guidance only. Not drawn to scale unless stated. All measurements are approximate. Whilst every care is taken in the preparation of this plan, please check all dimensions before making any decision reliant upon them.