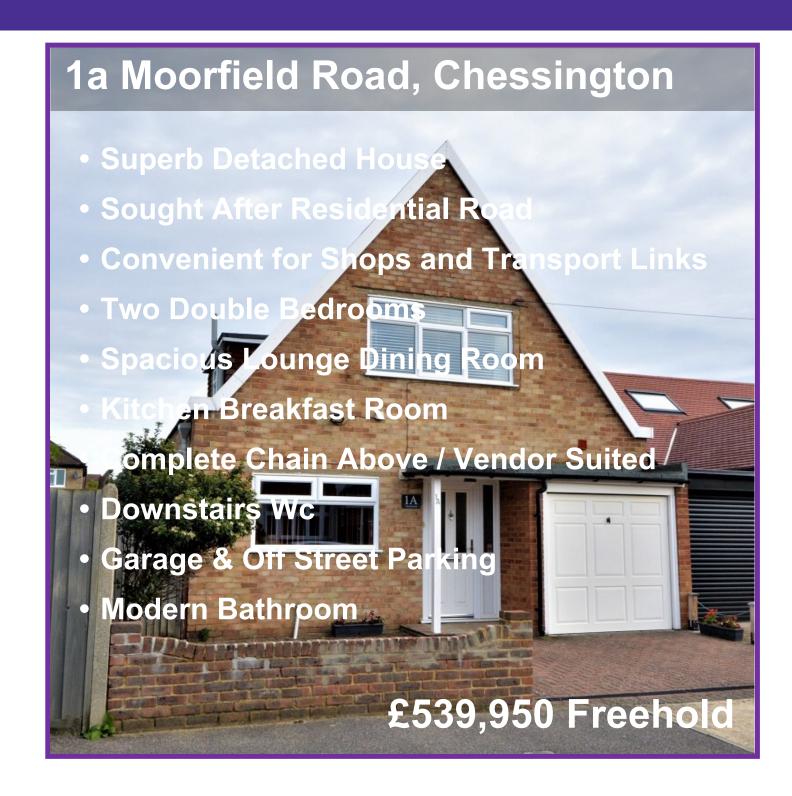

Superb detached house located in a sought after residential road bering within walking distance to both Hook and Chessington North shopping parades and transport links. Featuring a fitted kitchen breakfast room, spacious lounge dining room, downstairs wc, two double bedrooms (both with fitted wardrobes) and a modern bathroom. There is gas central heating, double glazed windows, garage, off street parking and a good size rear garden. Very well presented throughout, viewing this wonderful property is highly recommended