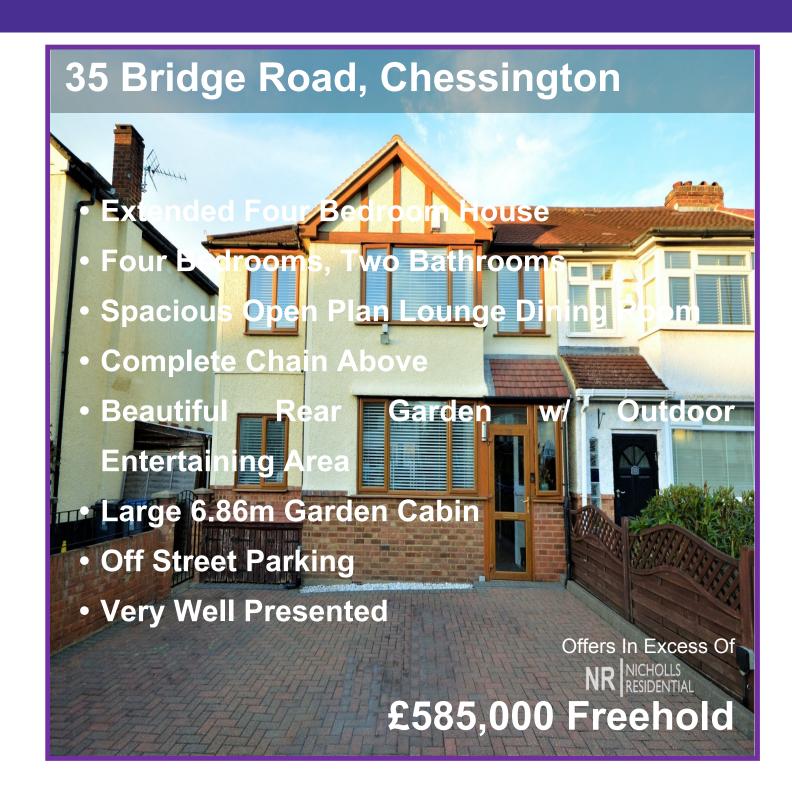

Superbly presented four bedroom family home that is conveniently located for many local amenities including Chessington North train station and shops. The ground floor comprises of a spacious open plan lounge dining room, modern kitchen, wet room and study that has been used previously as bedroom 5. There are three double bedrooms, a single bedroom and the family bathroom on the first floor. Outside to the rear is a beautiful garden which includes a large entertaining area, lawn, wooden decking and a 6.86m cabin. There is off street driveway parking, gas central heating and double glazed windows. Viewing this wonderful property is highly recommended