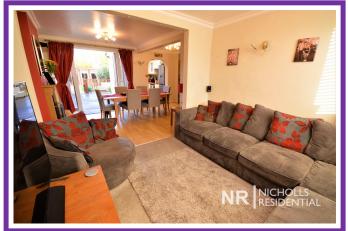

Superbly presented four bedroom family home that is conveniently located for many local amenities including Chessington North train station and shops. The ground floor comprises of a spacious open plan lounge dining room, modern kitchen, wet room and study that has been used previously as bedroom 5. There are three double bedrooms, a single bedroom and the family bathroom on the first floor. Outside to the rear is a beautiful garden which includes a large entertaining area, lawn, wooden decking and a 6.86m cabin. There is off street driveway parking, gas central heating and double glazed windows. Viewing this wonderful property is highly recommended