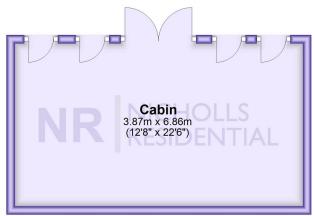

Superbly presented four bedroom family home that is conveniently located for many local amenities including Chessington North train station and shops. The ground floor comprises of a spacious open plan lounge dining room, modern kitchen, wet room and study that has been used previously as bedroom 5. There are three double bedrooms, a single bedroom and the family bathroom on the first floor. Outside to the rear is a beautiful garden which includes a large entertaining area, lawn, wooden decking and a 6.86m cabin. There is off street driveway parking, gas central heating and double glazed windows. Viewing this wonderful property is highly recommended

## Outbuilding

Approx. 26.6 sq. metres (286.0 sq. feet)

This floor plan and related floor plans are for layout guidance only. Not drawn to scale unless stated. All measurements are approximate. Whilst every care is taken in the preparation of this plan, please check all dimensions before making any decision reliant upon them.