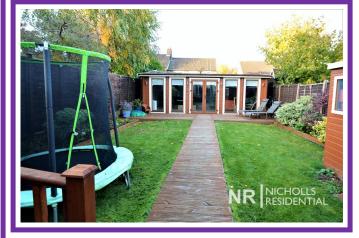

Superbly presented four bedroom family home that is conveniently located for many local amenities including Chessington North train station and shops. The ground floor comprises of a spacious open plan lounge dining room, modern kitchen, wet room and study that has been used previously as bedroom 5. There are three double bedrooms, a single bedroom and the family bathroom on the first floor. Outside to the rear is a beautiful garden which includes a large entertaining area, lawn, wooden decking and a 6.86m cabin. There is off street driveway parking, gas central heating and double glazed windows. Viewing this wonderful property is highly recommended