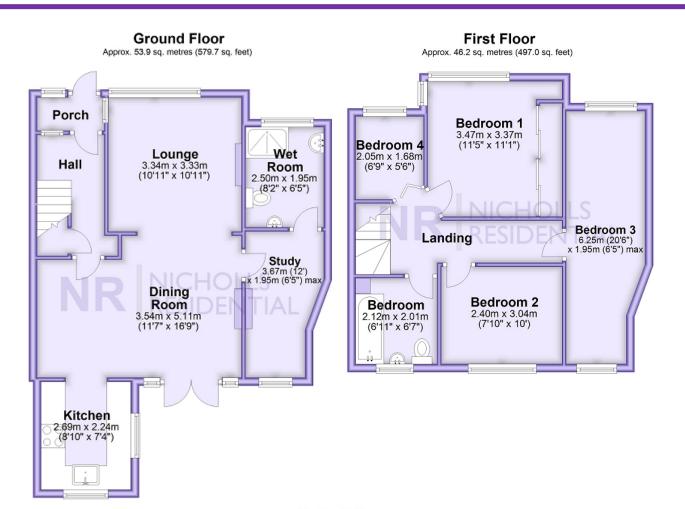

Superbly presented four bedroom family home that is conveniently located for many local amenities including Chessington North train station and shops. The ground floor comprises of a spacious open plan lounge dining room, modern kitchen, wet room and study that has been used previously as bedroom 5. There are three double bedrooms, a single bedroom and the family bathroom on the first floor. Outside to the rear is a beautiful garden which includes a large entertaining area, lawn, wooden decking and a 6.86m cabin. There is off street driveway parking, gas central heating and double glazed windows. Viewing this wonderful property is highly recommended