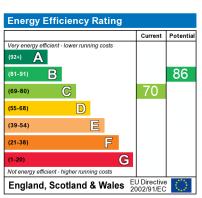

The energy efficiency rating is a measure of the overall efficiency of a home. The higher the rating the more energy efficient the home is and the lower the fuel bills will be.