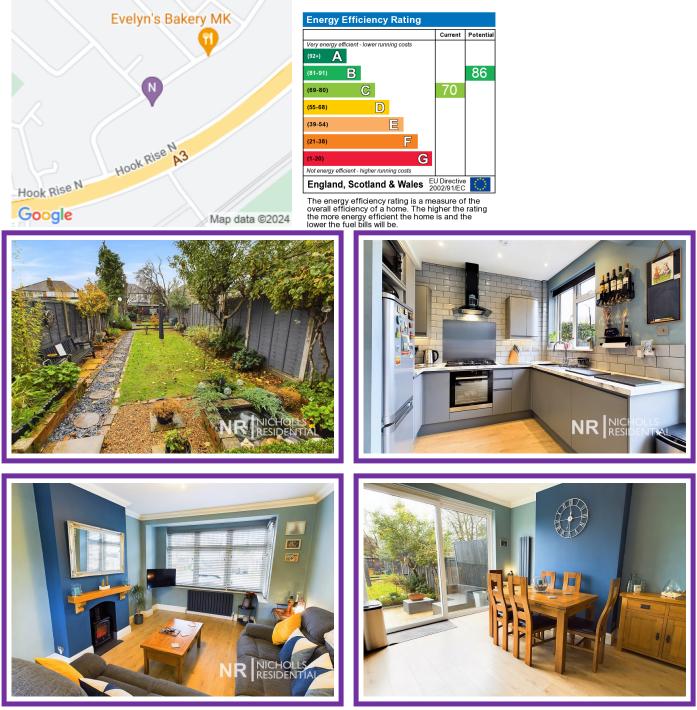

The accommodation is set over three floors and is presented in good decorative order. To the ground floor there is a welcoming entrance hall which leads into a bright and spacious open plan lounge / dining / kitchen room with a large double glazed bay window to the front and double glazed patio doors leading to the patio and large rear garden. The kitchen has been re modernised with a selection of wall and base units with plenty of work surfaces above and integrated appliances. To the first floor there are three bedrooms? two doubles and a single, completing this floor is the bathroom? fitted with a white suites and grey wall tiles. The good sized main bedroom is on the second floor top floor? this is a bright and airy room with two double glazed window to the rear and an en-suite shower room.

Outside to the rear the garden has a patio area? ornate pond and raised borders? with a lawn areas and path leading through. To the front there is a brick block drive which offers parking for two cars.