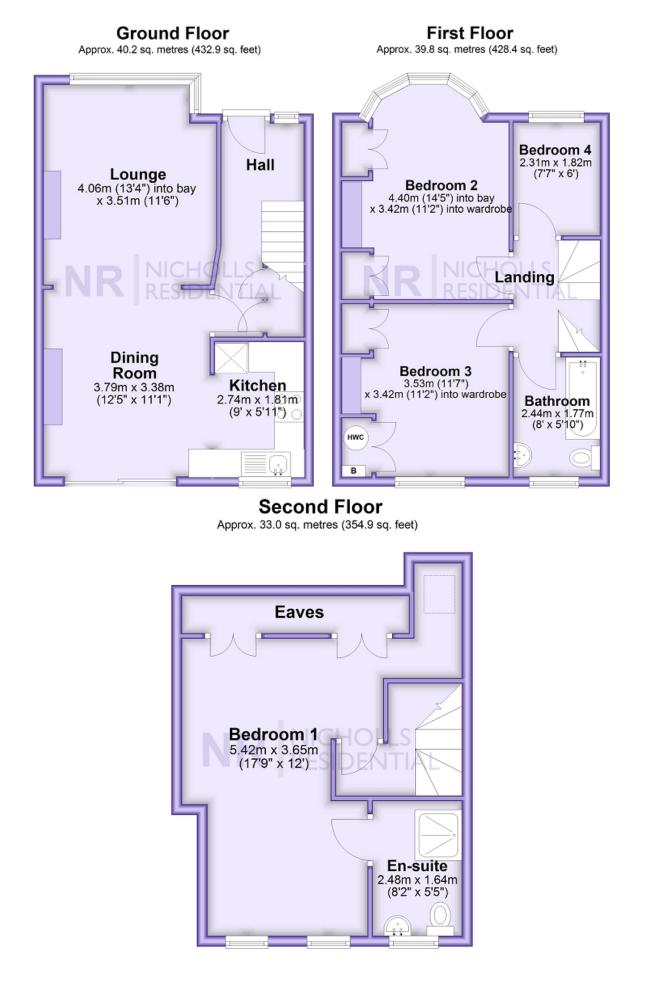

SALES | LETTINGS | MORTGAGES

This floor plan and related floor plans are for layout guidance only. Not drawn to scale unless stated. All measurements are approximate. Whilst every care is taken in the preparation of this plan, please check all dimensions before making any decision reliant upon them.

The accommodation is set over three floors and is presented in good decorative order. To the ground floor there is a welcoming entrance hall which leads into a bright and spacious open plan lounge / dining / kitchen room with a large double glazed bay window to the front and double glazed patio doors leading to the patio and large rear garden. The kitchen has been re modernised with a selection of wall and base units with plenty of work surfaces above and integrated appliances. To the first floor there are three bedrooms? two doubles and a single, completing this floor is the bathroom? fitted with a white suites and grey wall tiles. The good sized main bedroom is on the second floor top floor? this is a bright and airy room with two double glazed window to the rear and an en-suite shower room.