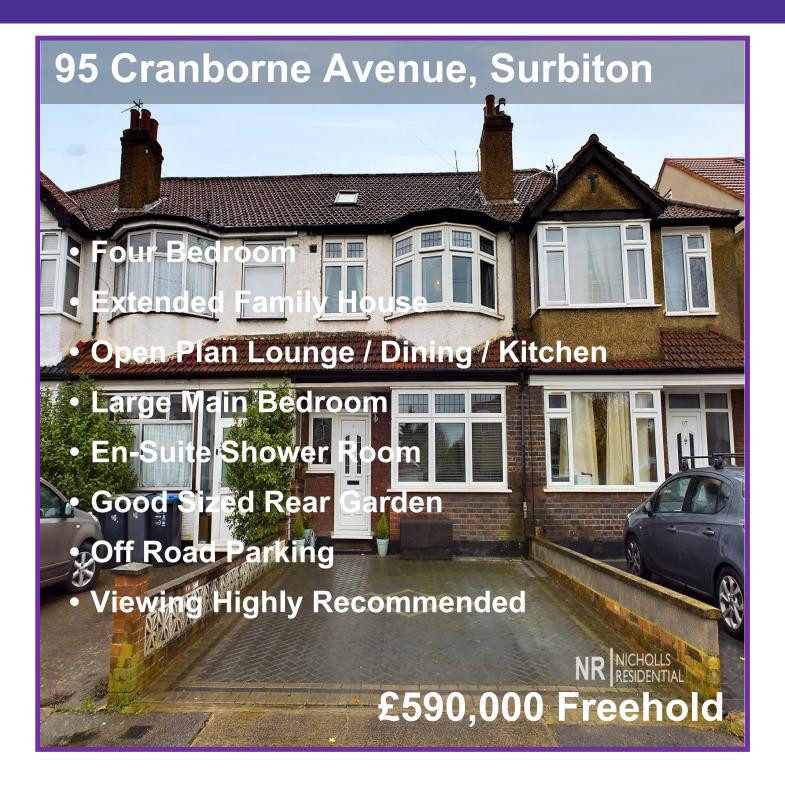

Nicholls Residential are pleased to offer for sale this spacious four bedroom family home. Situated in the popular residential location of Cranborne Avenue, within the catchments area for highly regarded schools. Close by are shops, restaurants and other amenities. Tolworth mainline station is easily accessible? providing excellent transport links to London Waterloo.

The accommodation is set over three floors and is presented in good decorative order. To the ground floor there is a welcoming entrance hall which leads into a bright and spacious open plan lounge / dining / kitchen room with a large double glazed bay window to the front and double glazed patio doors leading to the patio and large rear garden. The kitchen has been re modernised with a selection of wall and base units with plenty of work surfaces above and integrated appliances. To the first floor there are three bedrooms? two doubles and a single, completing this floor is the bathroom? fitted with a white suites and grey wall tiles. The good sized main bedroom is on the second floor top floor? this is a bright and airy room with two double glazed window to the rear and an en-suite shower room.

Outside to the rear the garden has a patio area? ornate pond and raised borders? with a lawn areas and path leading through. To the front there is a brick block drive which offers parking for two cars.

Viewing's are highly recommended to appreciate what this property has to offer. Call us to arrange