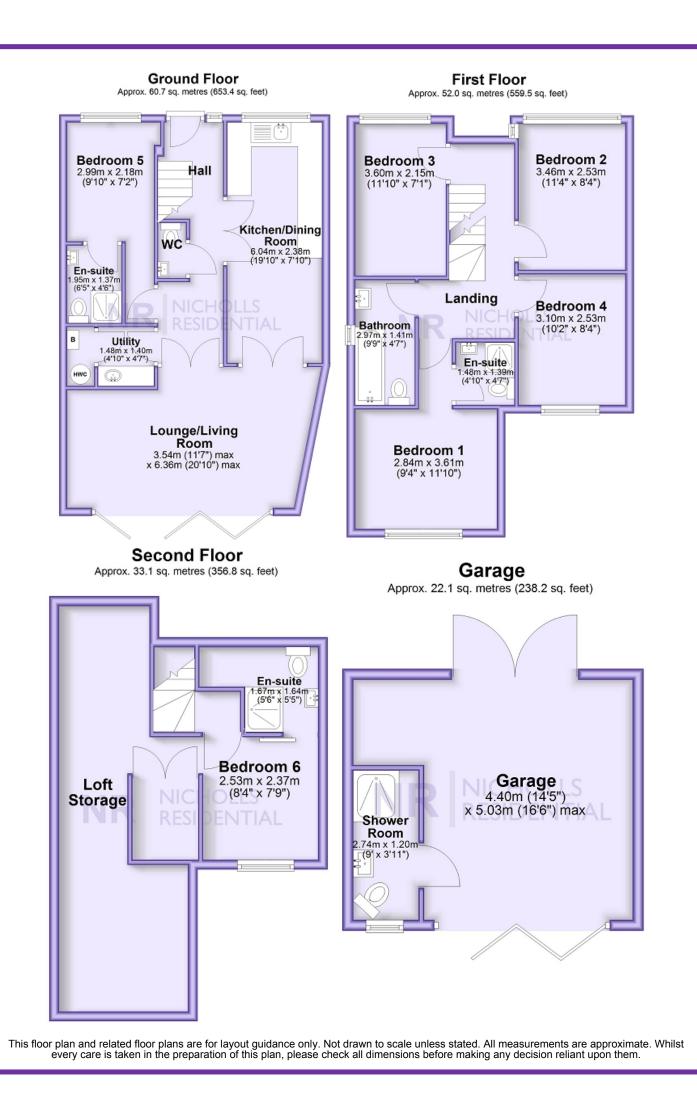

SALES | LETTINGS | MORTGAGES

Fabulous 5/6 bedroom refurbished house that is beautifully designed & superbly presented throughout. Offering flexible & spacious accommodation this property must be viewed to appreciate. The property (approx 145 sqm) is set over three floors with driveway parking, landscaped garden and 5m X 4.4m detached garage. The ground floor has a large kitchen dining room, spacious lounge living room, wc, utility, bedroom and en-suite shower. On the first floor there are four bedrooms ( one with en-suite shower) and family bathroom and on the second floor there is a bedroom, en-suite shower and access to the eaves storage. Viewing is highly recommended 20 nergy Efficiency Rating Current Poter Α В 86 St Mary's Church of England Primary School (39-54) Ξ F 9 G Gilders Fish Place 🔱 Not energy efficient - higher running o England, Scotland & Wales EU Directiv Cinnamon Indian The energy efficiency rating is a measure of the overall efficiency of a home. The higher the rating the more energy efficient the home is and the lower the fuel bills will be. Google Restaurant Chessingt Map data ©2024 NICHOLLS RESIDENTIAL NR RESIDENTIAL