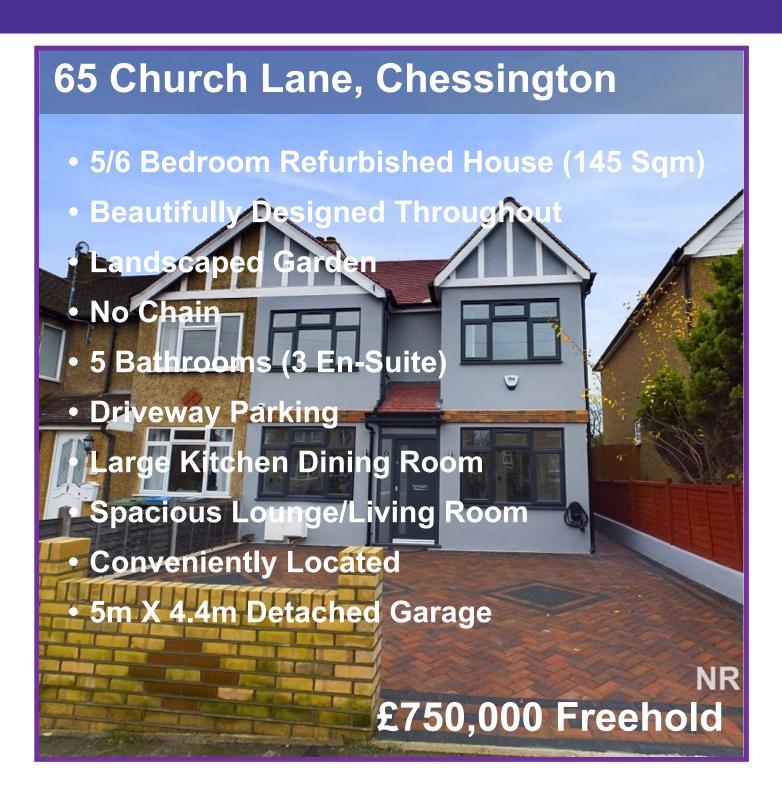

SALES | LETTINGS | MORTGAGES

Fabulous 5/6 bedroom refurbished house that is beautifully designed & superbly presented throughout. Offering flexible & spacious accommodation this property must be viewed to appreciate. The property (approx 145 sqm) is set over three floors with driveway parking, landscaped garden and 5m X 4.4m detached garage. The ground floor has a large kitchen dining room, spacious lounge living room, wc, utility, bedroom and en-suite shower. On the first floor there are four bedrooms ( one with en-suite shower) and family bathroom and on the second floor there is a bedroom, en-suite shower and access to the eaves storage. Viewing is highly recommended 20 nergy Efficiency Rating Current Poter Α В 86 St Mary's Church of England Primary School (39-54) Ξ F 9 G Gilders Fish Place 🔱 Not energy efficient - higher running o England, Scotland & Wales EU Directiv Cinnamon Indian The energy efficiency rating is a measure of the overall efficiency of a home. The higher the rating the more energy efficient the home is and the lower the fuel bills will be. Google Restaurant Chessingt Map data ©2024 NICHOLLS RESIDENTIAL NR RESIDENTIAL