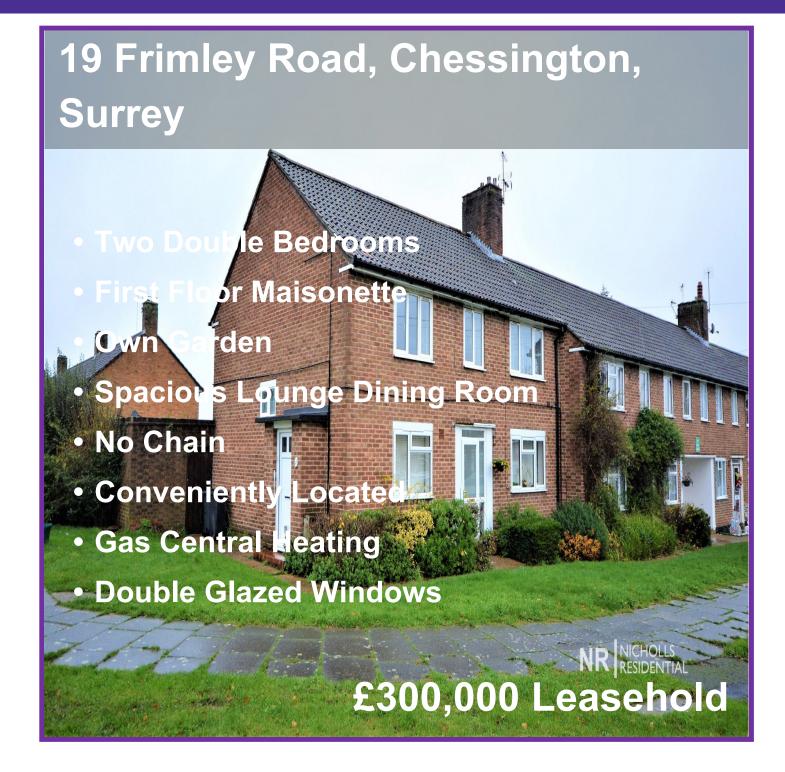

Conveniently situated for both Hook and Chessington North shops, train station, bus routes and schools is this spacious two double bedroom maisonette. The property has no ongoing chain and offers good size accommodation throughout including a lounge dining room, bathroom, kitchen and the two double bedrooms. There is gas central heating, double glazed windows and a mature garden to the rear with outside storage. Viewing highly recommended