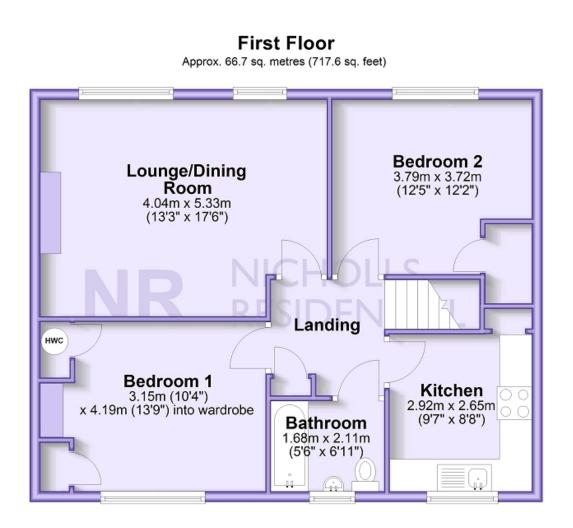

SALES | LETTINGS | MORTGAGES

This floor plan and related floor plans are for layout guidance only. Not drawn to scale unless stated. All measurements are approximate. Whilst every care is taken in the preparation of this plan, please check all dimensions before making any decision reliant upon them.

Conveniently situated for both Hook and Chessington North shops, train station, bus routes and schools is this spacious two double bedroom maisonette. The property has no ongoing chain and offers good size accommodation throughout including a lounge dining room, bathroom, kitchen and the two double bedrooms. There is gas central heating, double glazed windows and a mature garden to the rear with outside storage. Viewing highly recommended