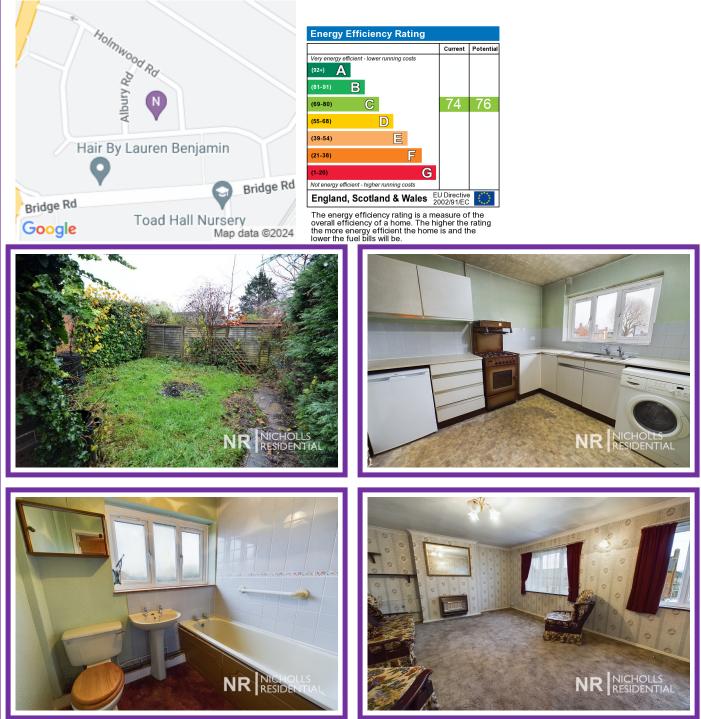

Conveniently situated for both Hook and Chessington North shops, train station, bus routes and schools is this spacious two double bedroom maisonette. The property has no ongoing chain and offers good size accommodation throughout including a lounge dining room, bathroom, kitchen and the two double bedrooms. There is gas central heating, double glazed windows and a mature garden to the rear with outside storage. Viewing highly recommended