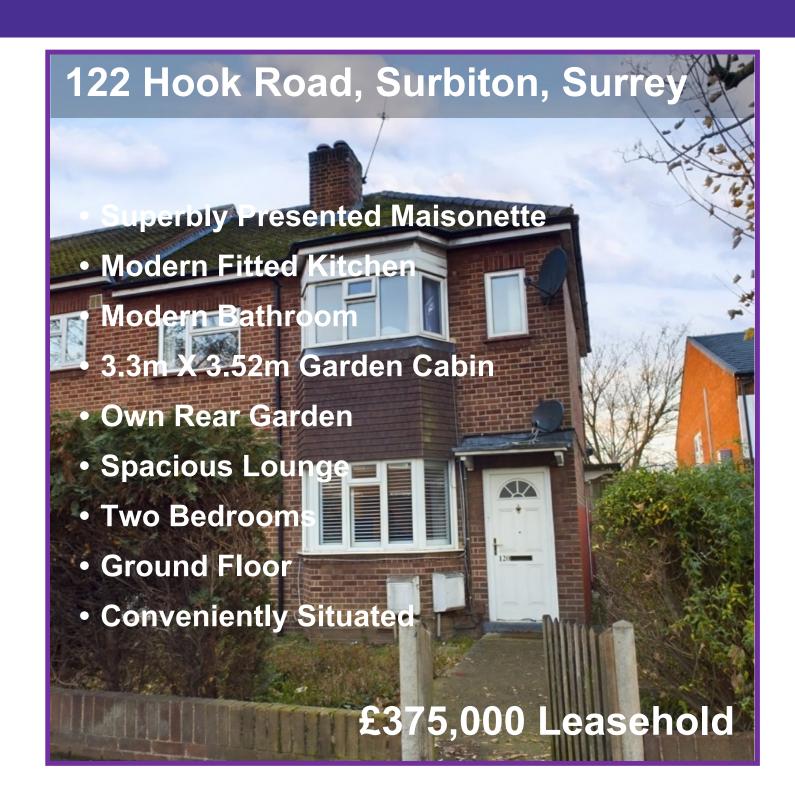

Superbly presented two bedroom purpose built maisonette situated very conveniently for shops, schools and transport links. The property features a modern kitchen with fitted units, built in oven, hob and extractor, bathroom with tiled walls and floor and a spacious lounge. There is a good size rear garden which has lawn and patio areas as well as a useful 3.3m X 3.52m cabin. Viewing this fabulous property is highly recommended.