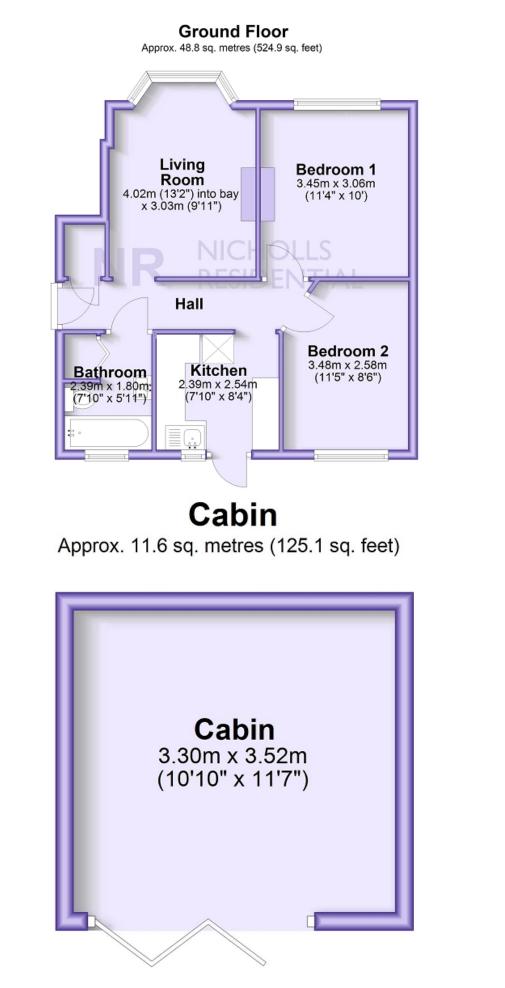

SALES | LETTINGS | MORTGAGES

This floor plan and related floor plans are for layout guidance only. Not drawn to scale unless stated. All measurements are approximate. Whilst every care is taken in the preparation of this plan, please check all dimensions before making any decision reliant upon them.

Superbly presented two bedroom purpose built maisonette situated very conveniently for shops, schools and transport links. The property features a modern kitchen with fitted units, built in oven, hob and extractor, bathroom with tiled walls and floor and a spacious lounge. There is a good size rear garden which has lawn and patio areas as well as a useful 3.3m X 3.52m cabin. Viewing this fabulous property is highly recommended.