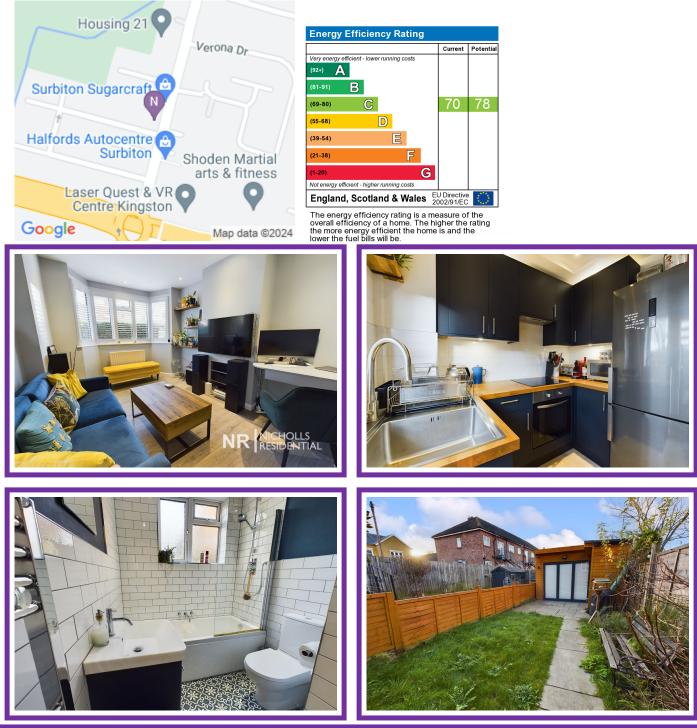

Superbly presented two bedroom purpose built maisonette situated very conveniently for shops, schools and transport links. The property features a modern kitchen with fitted units, built in oven, hob and extractor, bathroom with tiled walls and floor and a spacious lounge. There is a good size rear garden which has lawn and patio areas as well as a useful 3.3m X 3.52m cabin. Viewing this fabulous property is highly recommended.