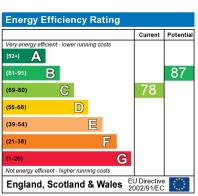

The energy efficiency rating is a measure of the overall efficiency of a home. The higher the rating the more energy efficient the home is and the lower the fuel bills will be.