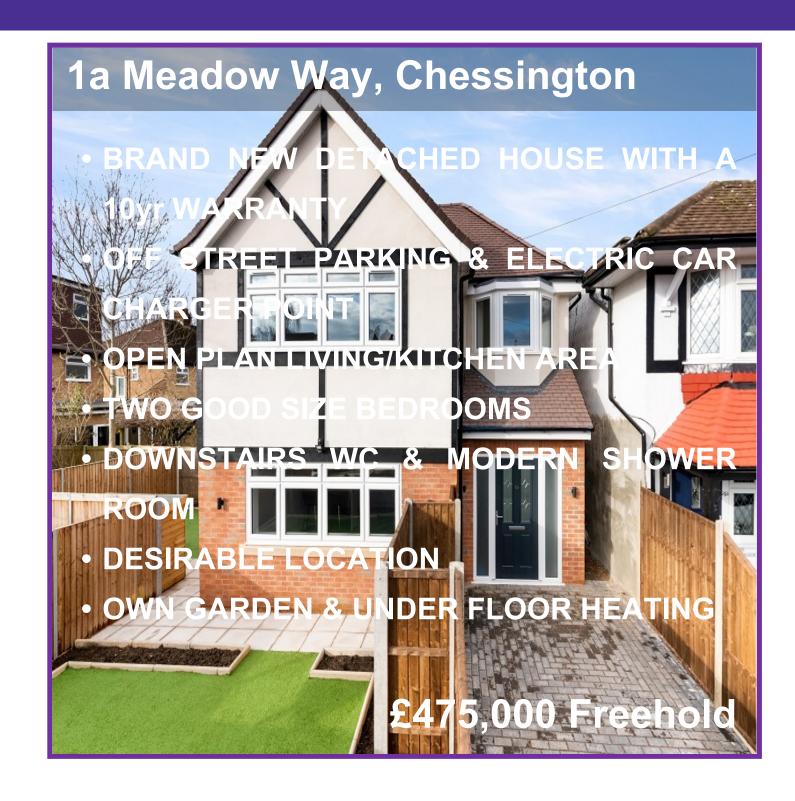

AVAILABLE IMMEDIATELY. Stunning BRAND NEW Detached House located in a desirable residential road close to shops, train stations, bus routes and schools. The property benefits from a 10 year warranty, under floor heating, driveway parking and private garden. There is an open plan living/kitchen/breakfast area, modern shower room, downstairs WC, two good size bedrooms, air source heat pump system and electric car charger pt. Viewing this fabulous property at your earliest opportunity is advised to avoid missing out.