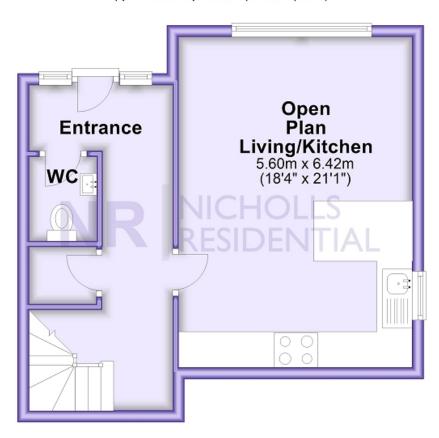

ours on most Property Details
- Tailored service levels for Landlords
- · Agreed sales fully managed through to completion
- Always competitive on fees

#### **Free Valuations**

If you are considering selling or letting your property we can carry out a free, no obligation valuation and market appraisal. Rest assured that with our unrivalled experience and local knowledge you will be given expert information, advice and guidance.

# **Mortgage Advice**

We have a free Mortgage Service available from our Independent Financial Adviser. We can advise on products from the whole of the mortgage market and of course the whole process is managed from application to completion including regular progress updates for all our clients.



## **Ground Floor**

Approx. 34.0 sq. metres (365.6 sq. feet)



### First Floor

Approx. 34.0 sq. metres (365.5 sq. feet)



This floor plan and related floor plans are for layout guidance only. Not drawn to scale unless stated. All measurements are approximate. Whilst every care is taken in the preparation of this plan, please check all dimensions before making any decision reliant upon them.

AVAILABLE IMMEDIATELY. Stunning BRAND NEW Detached House located in a desirable residential road close to shops, train stations, bus routes and schools. The property benefits from a 10 year warranty, under floor heating, driveway parking and private garden. There is an open plan living/kitchen/breakfast area, modern shower room, downstairs WC, two good size bedrooms, air source heat pump system and electric car charger pt. Viewing this fabulous property at you