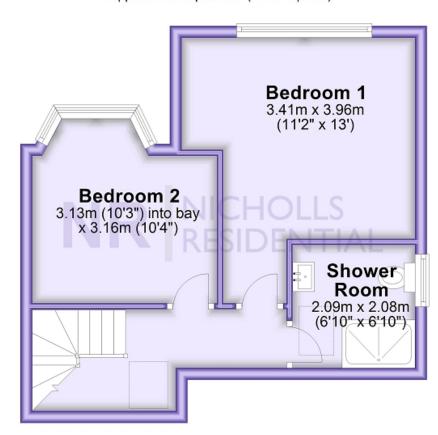

### First Floor

Approx. 34.0 sq. metres (365.5 sq. feet)

This floor plan and related floor plans are for layout guidance only. Not drawn to scale unless stated. All measurements are approximate. Whilst every care is taken in the preparation of this plan, please check all dimensions before making any decision reliant upon them.