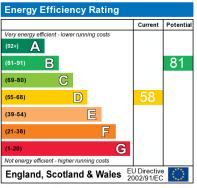

The energy efficiency rating is a measure of the overall efficiency of a home. The higher the rating the more energy efficient the home is and the lower the fuel bills will be.