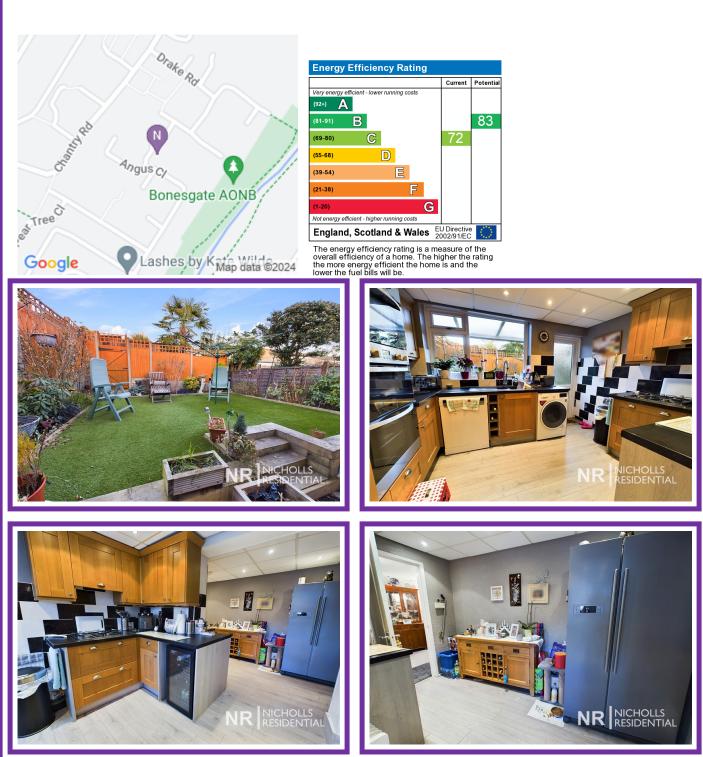

Offered to the market with no chain is this superbly located three bedroom extended family home. Offering three spacious bedrooms, good size lounge dining area, fitted Kitchen with breakfast area, downstairs WC, a well maintained garden to the rear, garage & driveway parking to the front. This property is presented in good condition throughout and and is situated within walking distance to Chessington North train station, bus routes and schools. With generous size rooms throughout this property must be viewed.