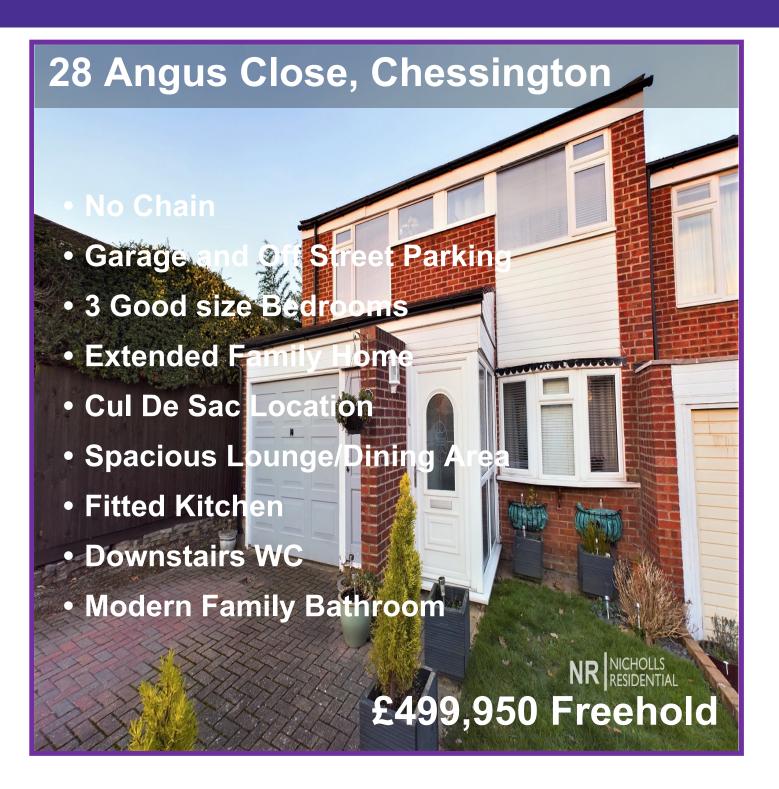

Offered to the market with no chain is this superbly located three bedroom extended family home. Offering three spacious bedrooms, good size lounge dining area, fitted Kitchen with breakfast area, downstairs WC, a well maintained garden to the rear, garage & driveway parking to the front. This property is presented in good condition throughout and and is situated within walking distance to Chessington North train station, bus routes and schools. With generous size rooms throughout this property must be viewed.