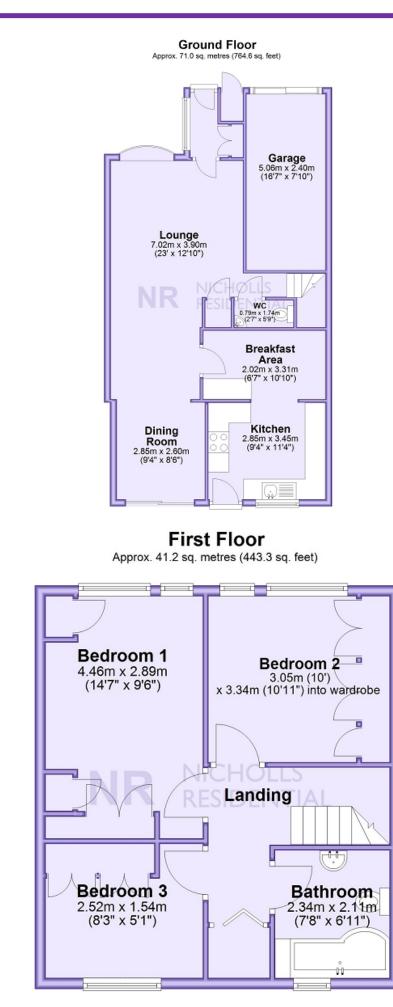

This floor plan and related floor plans are for layout guidance only. Not drawn to scale unless stated. All measurements are approximate. Whilst every care is taken in the preparation of this plan, please check all dimensions before making any decision reliant upon them.

Offered to the market with no chain is this superbly located three bedroom extended family home. Offering three spacious bedrooms, good size lounge dining area, fitted Kitchen with breakfast area, downstairs WC, a well maintained garden to the rear, garage & driveway parking to the front. This property is presented in good condition throughout and and is situated within walking distance to Chessington North train station, bus routes and schools. With generous size rooms throughout this property must be viewed.