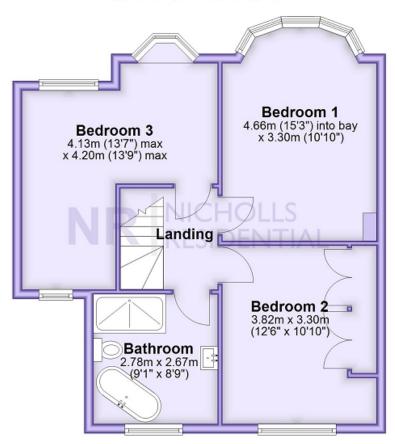

## First Floor

Approx. 54.7 sq. metres (588.8 sq. feet)

This floor plan and related floor plans are for layout guidance only. Not drawn to scale unless stated. All measurements are approximate. Whilst every care is taken in the preparation of this plan, please check all dimensions before making any decision reliant upon them.