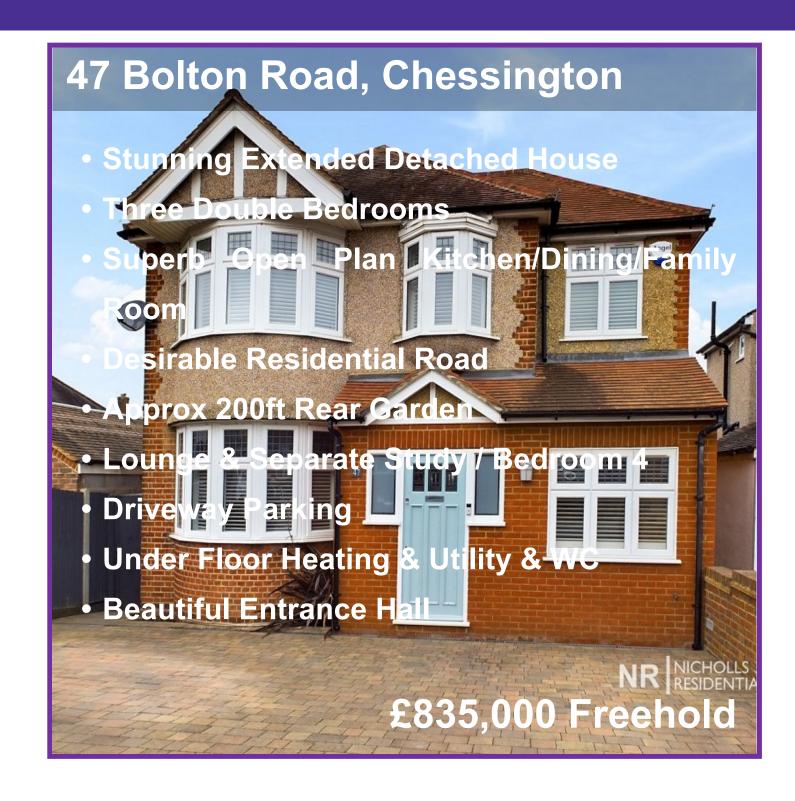

Stunning detached house located in a desirable and sought after residential road being within walking distance to many local amenities including 0.3 miles to mainline train station. The property is superbly presented and has been extended on the ground and first floors to offer spacious and modern living throughout. On the ground floor there is a fabulous open plan kitchen/dining /family room with generous size island and breakfast bar, under floor heating and bi-fold doors leading out onto the large patio, there is also a good size lounge, study/bedroom 4, utility, wc and a beautiful tiled entrance hall. On the first floor there are three double bedrooms and a wonderful family bathroom. Outside to the rear is a large rear garden (approx 200ft) and driveway parking to the front. Viewing this wonderful property is highly recommended.