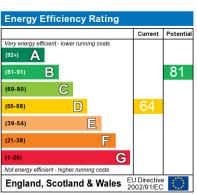

The energy efficiency rating is a measure of the overall efficiency of a home. The higher the rating the more energy efficient the home is and the lower the fuel bills will be.