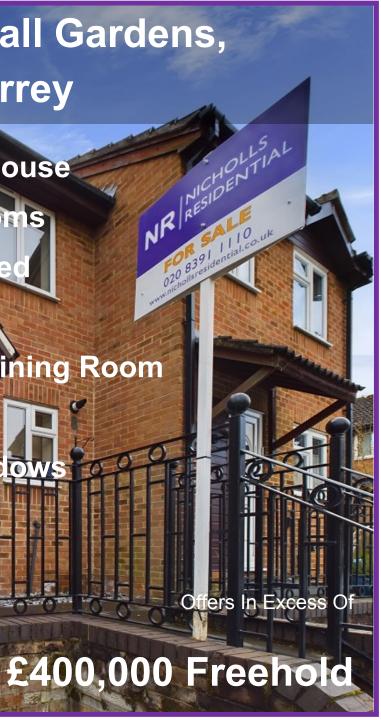

## 7 Chessington Hall Gardens, **Chessington, Surrey**

- **Extended Terrace House**
- Two Double Bedrooms
- Conveniently Locate
- No Chain
- Spacious Lounge Dining Room
- Off Street Parking
- Double Glazed Windows
- Kitchen
- Bathroon