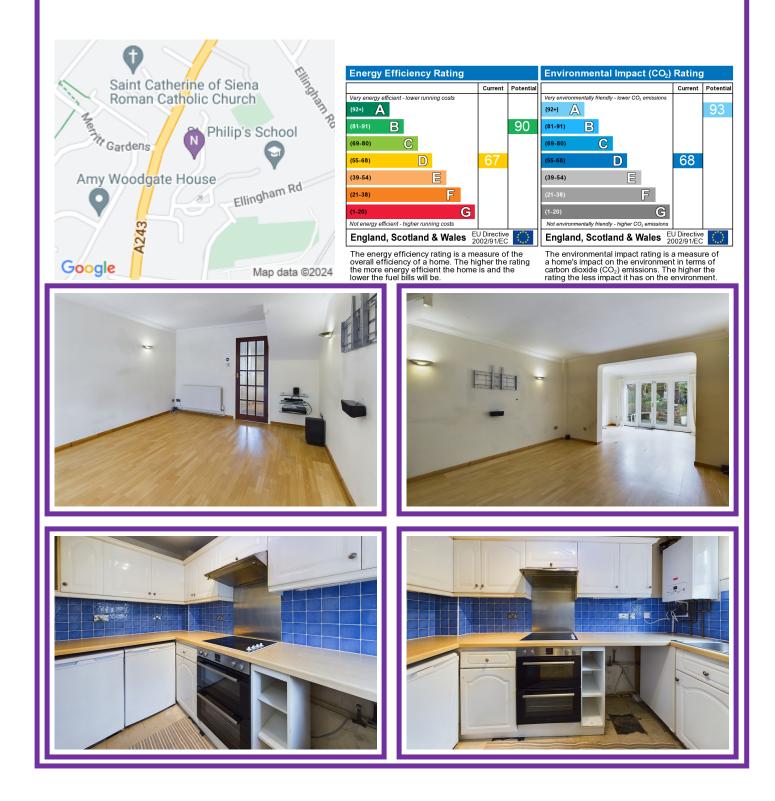

NO CHAIN. Situated in a quiet cul de sac is this wonderful extended two bedroom house. The property has been extended on the ground floor and now features a fabulous lounge with a separate dining room that has double doors leading out to the private rear garden. The garden is in a court yard style with a lovely patio area, raised brick borders with some small shrubs. There is also a fitted kitchen, 3pc family bathroom suite, gas central heating and double glazed windows. There is allocated off street parking to the front of the property, both of the bedrooms are doubles and both feature built in wardrobes as well. Chessington South BR station is within walking distance as is Ellingham Primary School and other local amenities as well. Viewing is highly recommended to fully appreciate what this house has to offer.