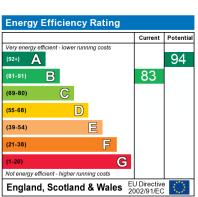

The energy efficiency rating is a measure of the overall efficiency of a home. The higher the rating the more energy efficient the home is and the lower the fuel bills will be.