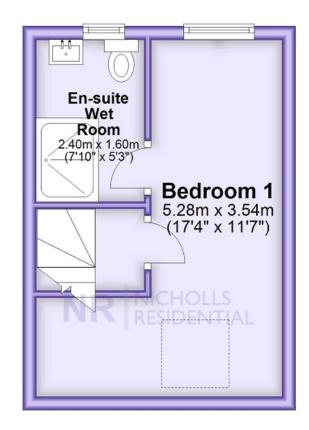

## **Second Floor**

Approx. 19.2 sq. metres (206.9 sq. feet)

This floor plan and related floor plans are for layout guidance only. Not drawn to scale unless stated. All measurements are approximate. Whilst every care is taken in the preparation of this plan, please check all dimensions before making any decision reliant upon them.

Immaculately presented and chain free four bedroom, two bathroom family home built circa 2018 which is located in a convenient and quiet area. On the ground floor there is a large entrance hallway with built in storage cupboards and a spacious open plan lounge kitchen dining room with integrated appliances and doors leading out to the rear garden. Throughout the ground floor there are modern tiled flooring and there is under floor heating in the open plan area also. On the first floor there is a modern family bathroom suite, and three bedrooms with stairs leading to the second floor where there is a large master bedroom with en-suite wet room. Further benefits include gas central heating, double glazed windows, off street driveway parking, downstairs we and own rear garden. The property is very well presented throughout and viewing is highly recommended.