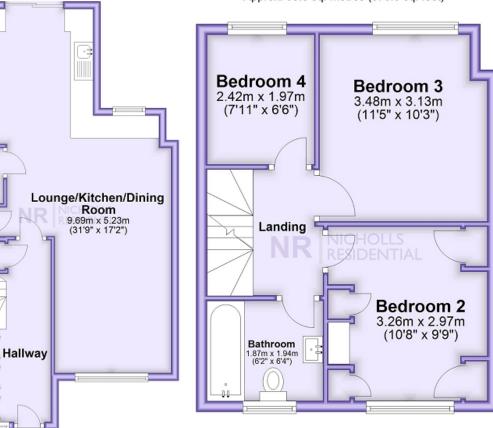

# Ground Floor Approx. 46.6 sq. metres (501.7 sq. feet)

### First Floor

Approx. 35.0 sq. metres (376.8 sq. feet)

## **Second Floor**

Approx. 19.2 sq. metres (206.9 sq. feet)

This floor plan and related floor plans are for layout guidance only. Not drawn to scale unless stated. All measurements are approximate. Whilst every care is taken in the preparation of this plan, please check all dimensions before making any decision reliant upon them.

Immaculately presented and chain free four bedroom, two bathroom family home built circa 2018 which is located in a convenient and quiet area. On the ground floor there is a large entrance hallway with built in storage cupboards and a spacious open plan lounge kitchen dining room with integrated appliances and doors leading out to the rear garden. Throughout the ground floor there are modern tiled flooring and there is under floor heating in the open plan area also. On the first floor there is a modern family bathroom suite, and three bedrooms with stairs leading to the second floor where there is a large master bedroom with en-suite wet room. Further benefits include gas central heating, double glazed windows, off street driveway parking, downstairs we and own rear garden. The property is very well presented throughout and viewing is highly recommended.