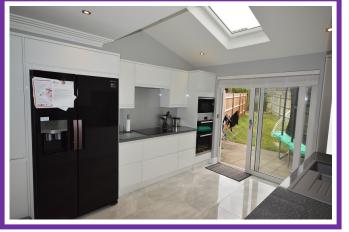

Immaculately presented and chain free four bedroom, two bathroom family home built circa 2018 which is located in a convenient and quiet area. On the ground floor there is a large entrance hallway with built in storage cupboards and a spacious open plan lounge kitchen dining room with integrated appliances and doors leading out to the rear garden. Throughout the ground floor there are modern tiled flooring and there is under floor heating in the open plan area also. On the first floor there is a modern family bathroom suite, and three bedrooms with stairs leading to the second floor where there is a large master bedroom with en-suite wet room. Further benefits include gas central heating, double glazed windows, off street driveway parking, downstairs we and own rear garden. The property is very well presented throughout and viewing is highly recommended.