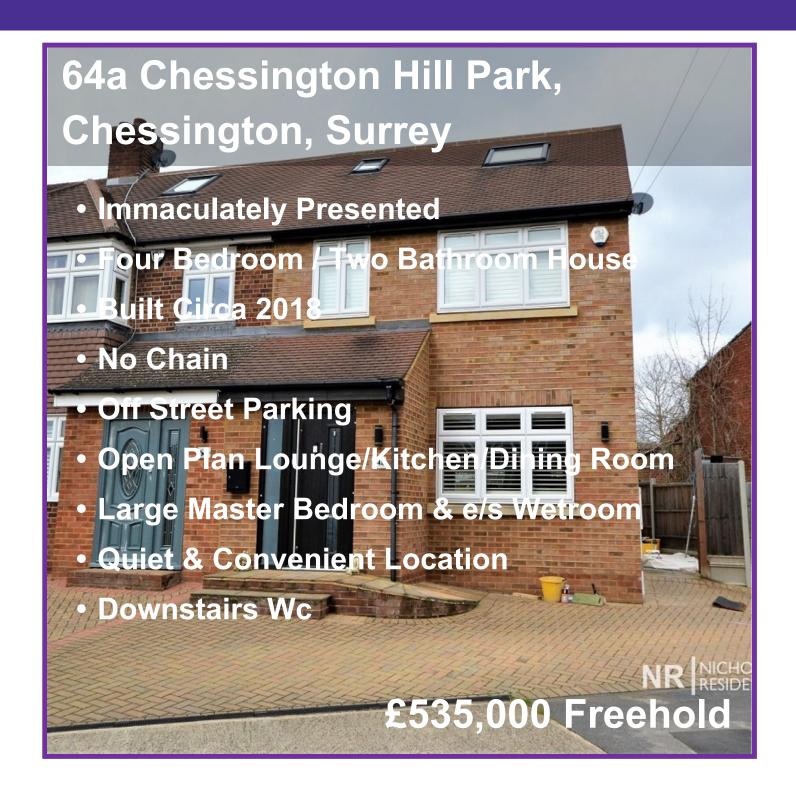

Immaculately presented and chain free four bedroom, two bathroom family home built circa 2018 which is located in a convenient and quiet area. On the ground floor there is a large entrance hallway with built in storage cupboards and a spacious open plan lounge kitchen dining room with integrated appliances and doors leading out to the rear garden. Throughout the ground floor there are modern tiled flooring and there is under floor heating in the open plan area also. On the first floor there is a modern family bathroom suite, and three bedrooms with stairs leading to the second floor where there is a large master bedroom with en-suite wet room. Further benefits include gas central heating, double glazed windows, off street driveway parking, downstairs we and own rear garden. The property is very well presented throughout and viewing is highly recommended.