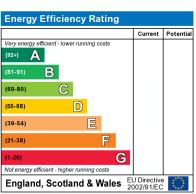

The energy efficiency rating is a measure of the overall efficiency of a home. The higher the rating the more energy efficient the home is and the lower the fuel bills will be.