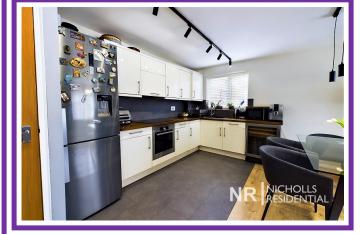

Superbly presented 2 bedroom purpose built flat that is offered for sale chain free and benefits from a lease with in excess of 900 years remaining. Having been updated by the owners the property features a spacious open plan kitchen / living room with built in oven, hob and extractor, modern shower room, two good size bedrooms and allocated parking. Further features include contemporary style doors and flooring, gas central heating, double glazed windows and a useful storage cupboard. Viewing this fabulous property is highly recommended.