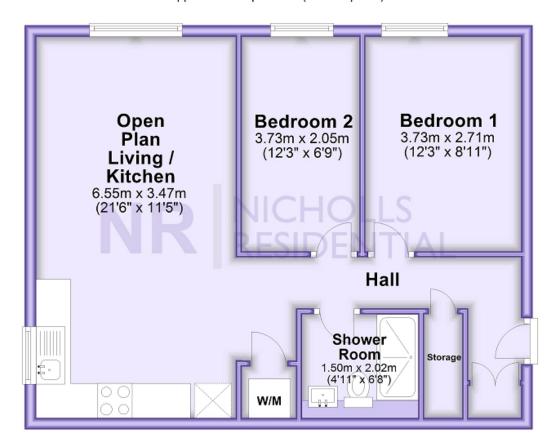

## **Ground Floor**

Approx. 55.6 sq. metres (598.1 sq. feet)

This floor plan and related floor plans are for layout guidance only. Not drawn to scale unless stated. All measurements are approximate. Whilst every care is taken in the preparation of this plan, please check all dimensions before making any decision reliant upon them.

Superbly presented 2 bedroom purpose built flat that is offered for sale chain free and benefits from a lease with in excess of 900 years remaining. Having been updated by the owners the property features a spacious open plan kitchen / living room with built in oven, hob and extractor, modern shower room, two good size bedrooms and allocated parking. Further features include contemporary style doors and flooring, gas central heating, double glazed windows and a useful storage cupboard. Viewing this fabulous property is highly recommended.