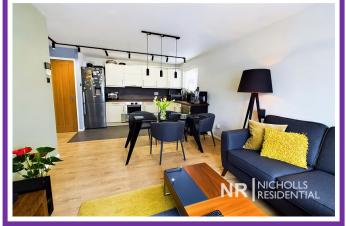

Superbly presented 2 bedroom purpose built flat that is offered for sale chain free and benefits from a lease with in excess of 900 years remaining. Having been updated by the owners the property features a spacious open plan kitchen / living room with built in oven, hob and extractor, modern shower room, two good size bedrooms and allocated parking. Further features include contemporary style doors and flooring, gas central heating, double glazed windows and a useful storage cupboard. Viewing this fabulous property is highly recommended.