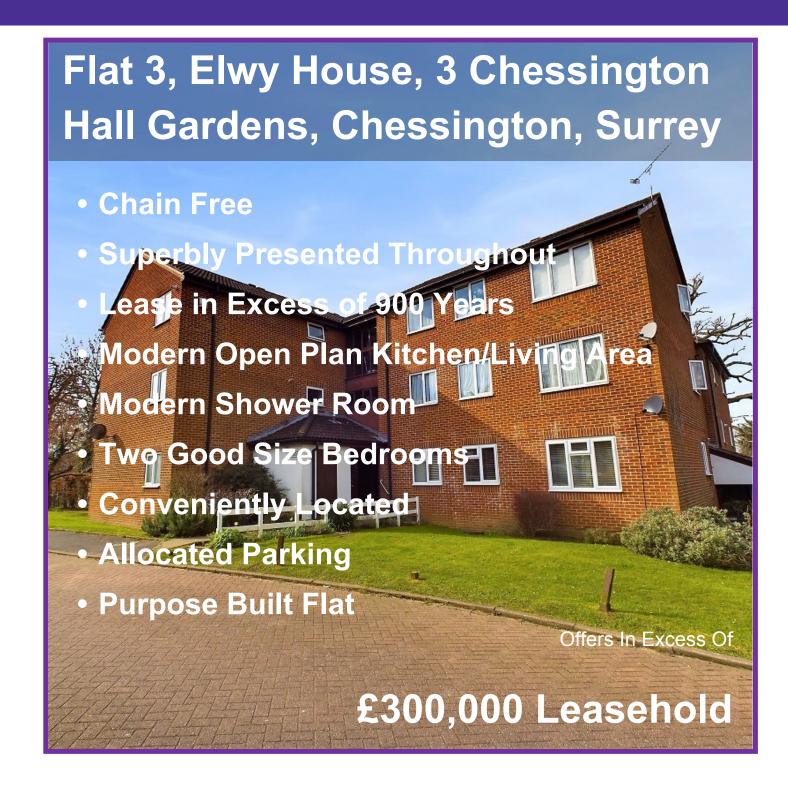

Superbly presented 2 bedroom purpose built flat that is offered for sale chain free and benefits from a lease with in excess of 900 years remaining. Having been updated by the owners the property features a spacious open plan kitchen / living room with built in oven, hob and extractor, modern shower room, two good size bedrooms and allocated parking. Further features include contemporary style doors and flooring, gas central heating, double glazed windows and a useful storage cupboard. Viewing this fabulous property is highly recommended.