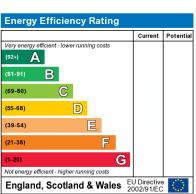

The energy efficiency rating is a measure of the overall efficiency of a home. The higher the rating the more energy efficient the home is and the lower the fuel bills will be.