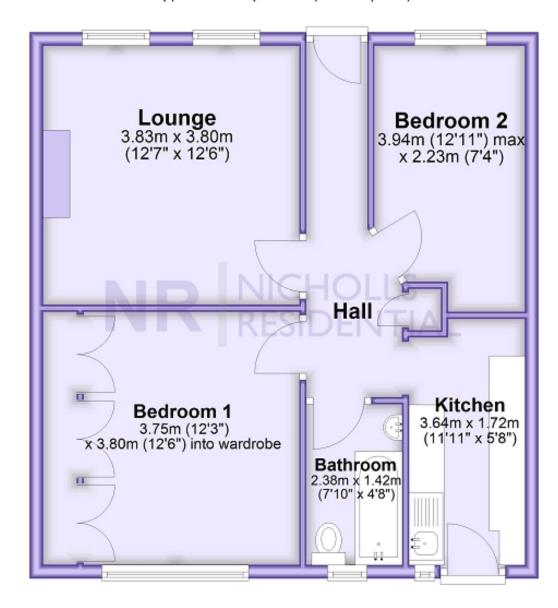

## **First Floor**

Approx. 54.8 sq. metres (590.0 sq. feet)

This floor plan and related floor plans are for layout guidance only. Not drawn to scale unless stated. All measurements are approximate. Whilst every care is taken in the preparation of this plan, please check all dimensions before making any decision reliant upon them.