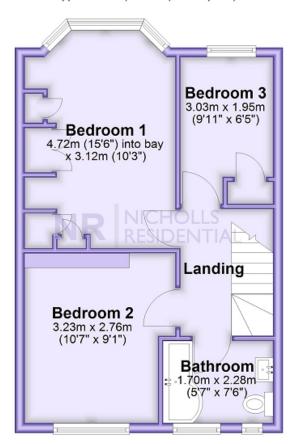

# **Ground Floor**

Approx. 50.0 sq. metres (537.9 sq. feet)

### First Floor

Approx. 40.0 sq. metres (430.9 sq. feet)

This floor plan and related floor plans are for layout guidance only. Not drawn to scale unless stated. All measurements are approximate. Whilst every care is taken in the preparation of this plan, please check all dimensions before making any decision reliant upon them.