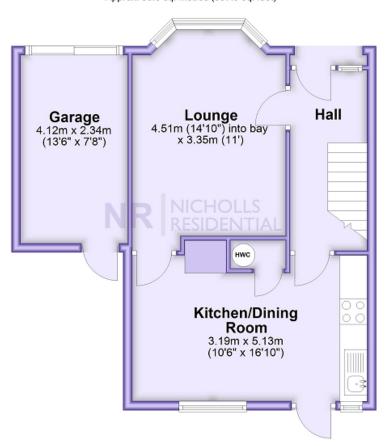

# **Ground Floor**

Approx. 50.0 sq. metres (537.9 sq. feet)

### First Floor

Approx. 40.0 sq. metres (430.9 sq. feet)

This floor plan and related floor plans are for layout guidance only. Not drawn to scale unless stated. All measurements are approximate. Whilst every care is taken in the preparation of this plan, please check all dimensions before making any decision reliant upon them.