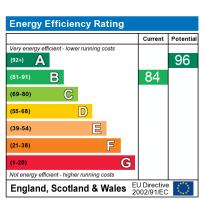

The energy efficiency rating is a measure of the overall efficiency of a home. The higher the rating the more energy efficient the home is and the lower the fuel bills will be.