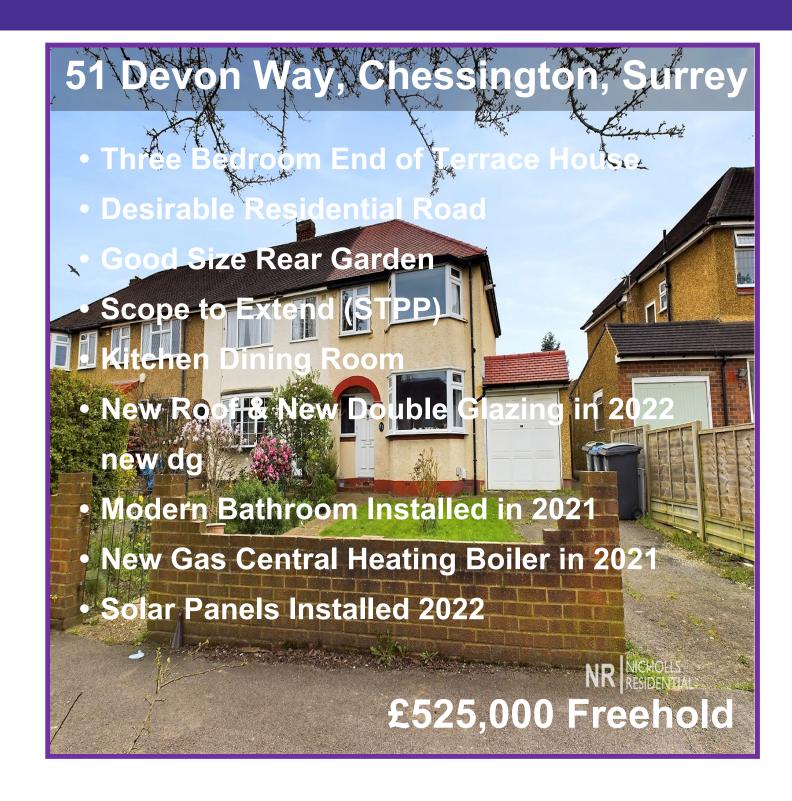

Superbly located three bedroom house offering spacious accommodation throughout. The owners have carried out many improvements to this house including modern bathroom and boiler (both installed 2021), in 2022 there was a new roof, new double glazed windows and solar panels installed and there has been insulation added as well. Comprising of a front aspect lounge, kitchen dining room, three bedrooms, bathroom, a good size rear garden, garage and off street parking. Situated in a desirable residential road the property is located within walking distance to popular schools, shops and transport links. Viewing this wonderful property is highly recommended..