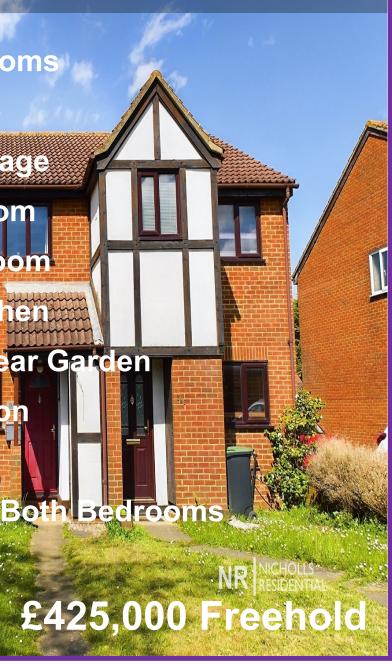

396a Hook Road, Chessington Two Double Bedrooms lid Terrace House 88m X 2.51M' Garage unge Dining Room odern Shower Room Kitchen bdern Effed esterly Facing Rear Garden enient Location nstairs **SIOW** 

Conveniently located for mainline train stations, bus routes, shops and schools is this two double bedroom mid terrace house. Featuring a spacious lounge dining room, modern fitted kitchen, downstairs wc and good size shower room. Further benefiting from a westerly facing garden, garage, double glazed windows and gas central heating. Viewing this wonderful property is highly recommended.