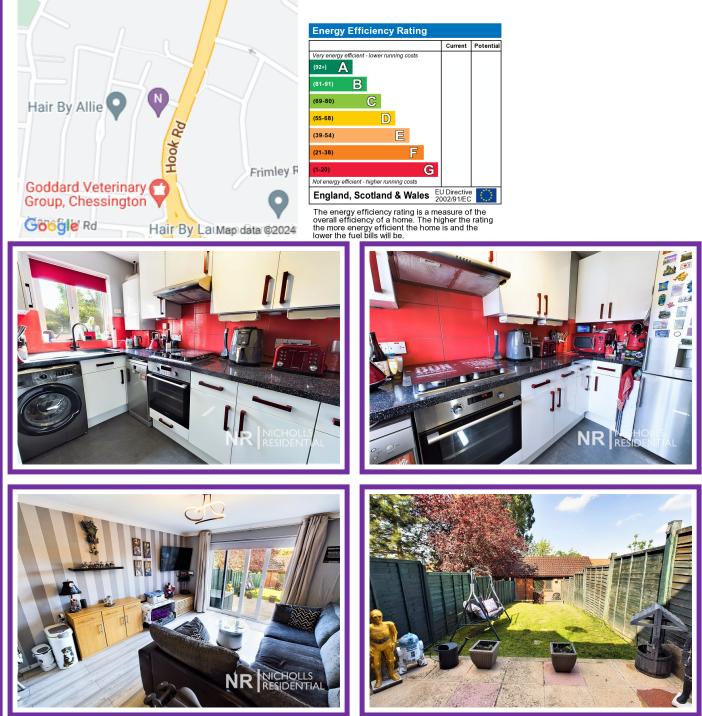

Conveniently located for mainline train stations, bus routes, shops and schools is this two double bedroom mid terrace house. Featuring a spacious lounge dining room, modern fitted kitchen, downstairs wc and good size shower room. Further benefiting from a westerly facing garden, garage, double glazed windows and gas central heating. Viewing this wonderful property is highly recommended.