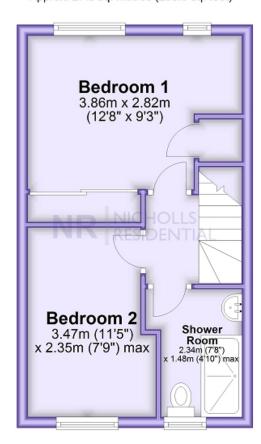

# **Ground Floor**

Approx. 27.3 sq. metres (293.6 sq. feet)

### **First Floor**

Approx. 27.5 sq. metres (295.6 sq. feet)

This floor plan and related floor plans are for layout guidance only. Not drawn to scale unless stated. All measurements are approximate. Whilst every care is taken in the preparation of this plan, please check all dimensions before making any decision reliant upon them.