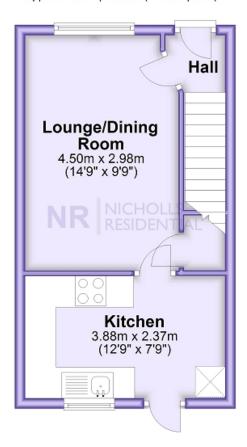

# **Ground Floor**

Approx. 27.3 sq. metres (293.6 sq. feet)

### **First Floor**

Approx. 27.5 sq. metres (295.6 sq. feet)

This floor plan and related floor plans are for layout guidance only. Not drawn to scale unless stated. All measurements are approximate. Whilst every care is taken in the preparation of this plan, please check all dimensions before making any decision reliant upon them.