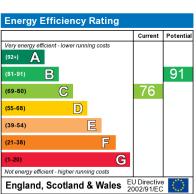

The energy efficiency rating is a measure of the overall efficiency of a home. The higher the rating the more energy efficient the home is and the lower the fuel bills will be.