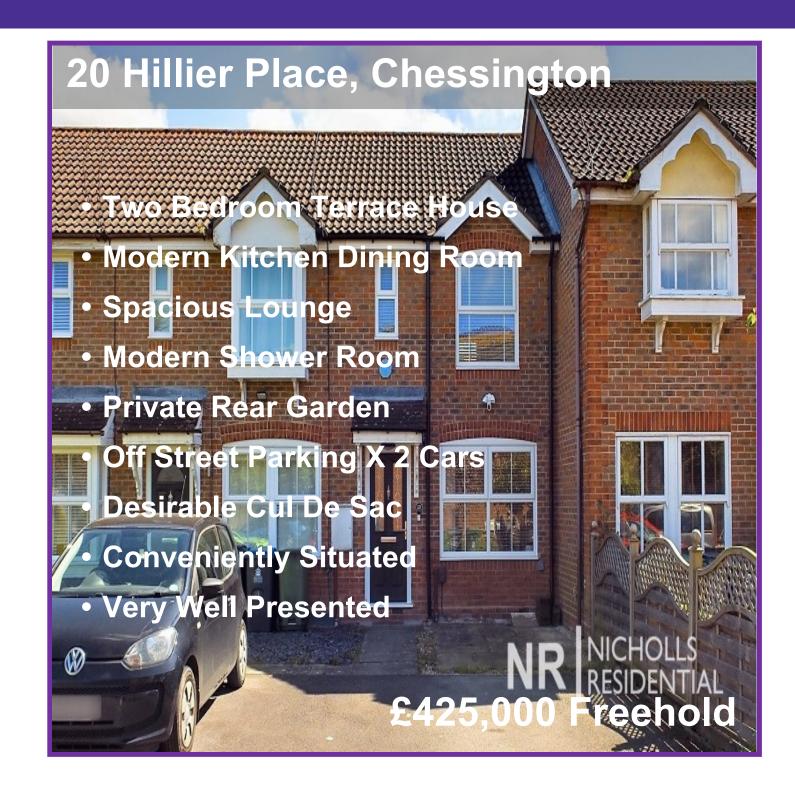

Located at the end of a quiet and convenient cul de sac is this wonderful two bedroom mid terrace house. Featuring a spacious front aspect lounge, modern kitchen dining room, modern shower room and two bedrooms. There is a private and well maintained rear garden and off street parking for 2 cars. Viewing this fabulous property is highly recommended.