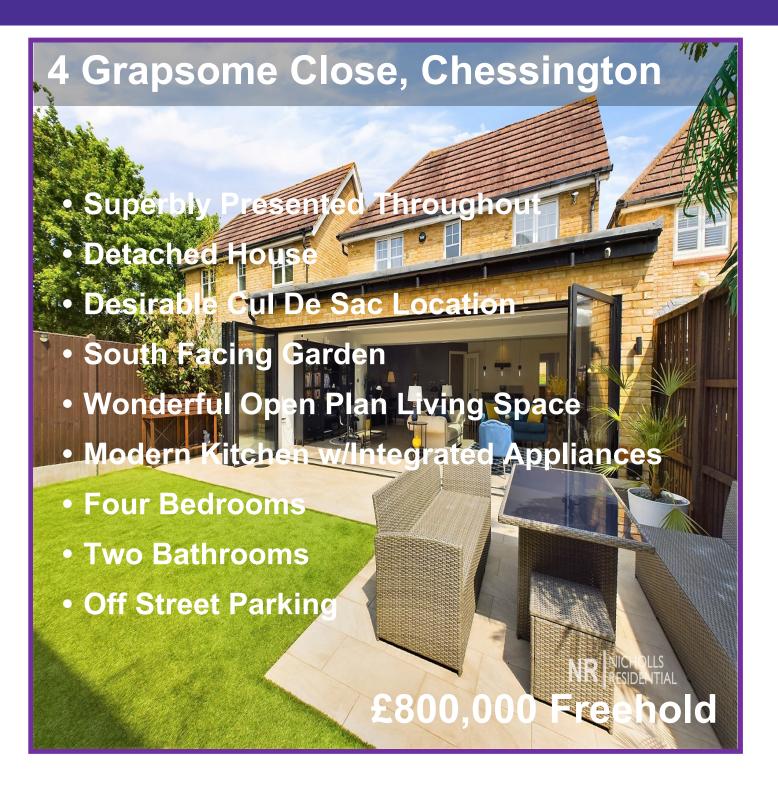

Superbly presented throughout having undergone extensive refurbishment is this fabulous 4 bedroom extended detached house. Situated in a quiet and convenient private cul de sac which is adjacent to open fields the property is within walking distance to mainline train stations, shops and schools. Featuring a wonderful open plan lounge dining area, modern kitchen with integrated appliances, family bathroom downstairs wc and en suite to the master bedroom. Externally, there is also a beautifully landscaped south facing garden? and to the front off street driveway parking for several cars. Viewing this property is highly recommended. Angel Assist Energy Efficiency Rating Current Poter Α 82 В 73 39-54) Ξ F Barwell Honey Farm G Barwell Ln Not energy efficient - higher running c Ø England, Scotland & Wales EU Directiv The energy efficiency rating is a measure of the overall efficiency of a home. The higher the rating the more energy efficient the home is and the lower the fuel bills will be. Google Map data ©2024