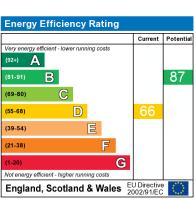

The energy efficiency rating is a measure of the overall efficiency of a home. The higher the rating the more energy efficient the home is and the lower the fuel bills will be.