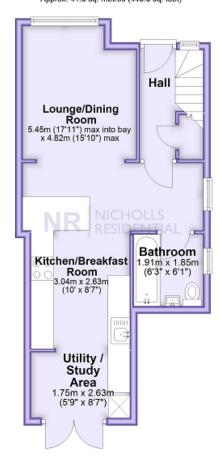

video tours on most Property Details
- Tailored service levels for Landlords
- · Agreed sales fully managed through to completion
- Always competitive on fees

#### Free Valuations

If you are considering selling or letting your property we can carry out a free, no obligation valuation and market appraisal. Rest assured that with our unrivalled experience and local knowledge you will be given expert information, advice and guidance.

# **Mortgage Advice**

We have a free Mortgage Service available from our Independent Financial Adviser. We can advise on products from the whole of the mortgage market and of course the whole process is managed from application to completion including regular progress updates for all our clients.



#### Ground Floor Approx. 41.5 sq. metres (446.5 sq. feet)



# **First Floor**

Approx. 25.5 sq. metres (274.2 sq. feet)



This floor plan and related floor plans are for layout guidance only. Not drawn to scale unless stated. All measurements are approximate. Whilst every care is taken in the preparation of this plan, please check all dimensions before making any decision reliant upon them.

GUIDE PRICE: £450,000 - £459,950. Fabulously presented three bedroom extended end of terrace house that is located within close proximity to Horton Country Park and there are popular schools, bus routes and trains stations nearby. The property features a lounge dining room, spacious kitchen breakfast, utility / study area and modern bathroom. There are two double bedrooms, a single bedroom, under floor heating and a good size rear garden. Further benefits in