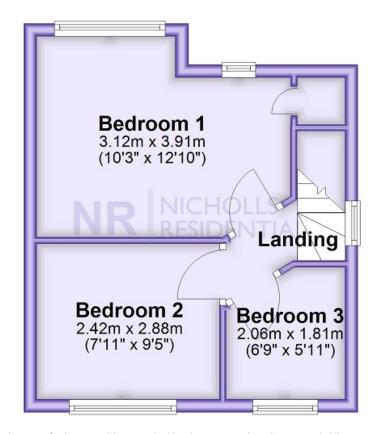

# **First Floor**

Approx. 25.5 sq. metres (274.2 sq. feet)

This floor plan and related floor plans are for layout guidance only. Not drawn to scale unless stated. All measurements are approximate. Whilst every care is taken in the preparation of this plan, please check all dimensions before making any decision reliant upon them.