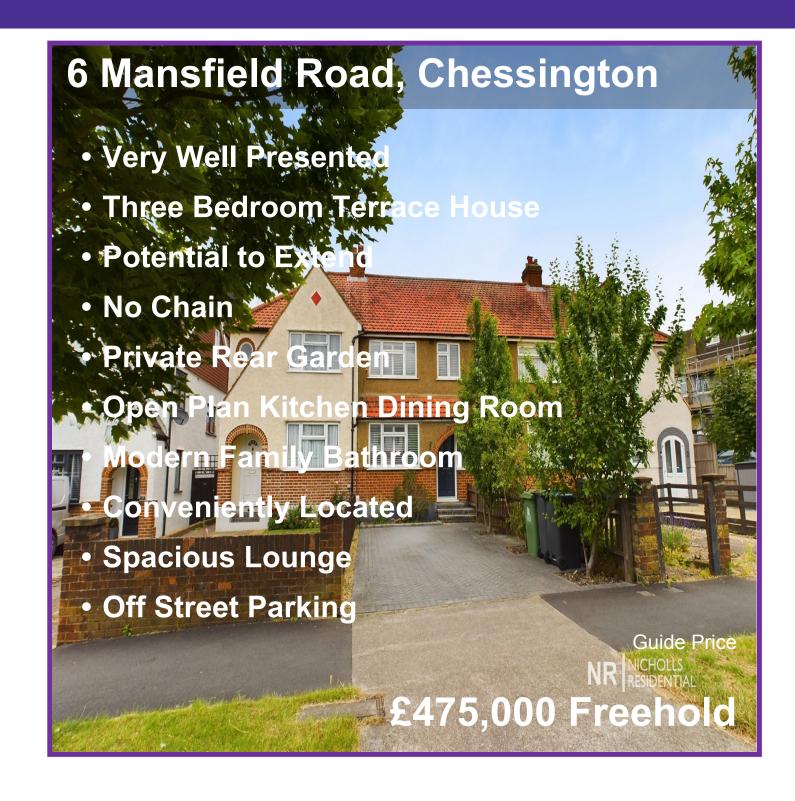

GUIDE PRICE £475,000-£485,000. Very well presented three bedroom terrace house with no chain that is conveniently located for popular schools, shops and transport links. The property features a spacious lounge, open plan kitchen dining room and modern family bathroom. There are two good size double bedrooms, a single bedroom, off street parking and a private garden to the rear. The property has potential to extend (STPP) and viewing is highly recommended