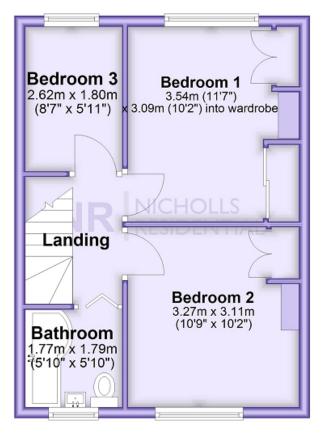

### **Ground Floor**

Approx. 37.5 sq. metres (403.6 sq. feet)

### First Floor

Approx. 34.4 sq. metres (370.3 sq. feet)

This floor plan and related floor plans are for layout guidance only. Not drawn to scale unless stated. All measurements are approximate. Whilst every care is taken in the preparation of this plan, please check all dimensions before making any decision reliant upon them.