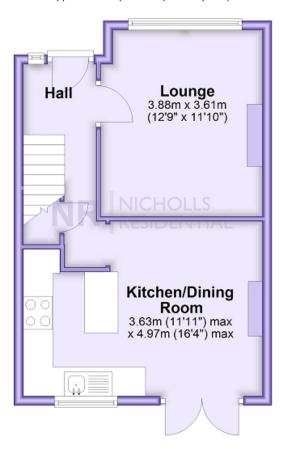

### **Ground Floor**

Approx. 37.5 sq. metres (403.6 sq. feet)

### First Floor

Approx. 34.4 sq. metres (370.3 sq. feet)

This floor plan and related floor plans are for layout guidance only. Not drawn to scale unless stated. All measurements are approximate. Whilst every care is taken in the preparation of this plan, please check all dimensions before making any decision reliant upon them.