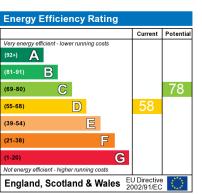

The energy efficiency rating is a measure of the overall efficiency of a home. The higher the rating the more energy efficient the home is and the lower the fuel bills will be.