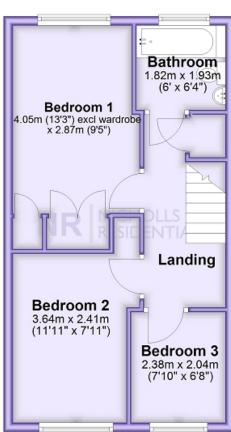

#### First Floor

Approx. 38.8 sq. metres (417.7 sq. feet)

Very well presented throughout and located in a quiet cul de sac 'on the door step' on the wonderful Hogsmill and its walkways is this fabulous three bedroom terrace house. The property features a modern kitchen and family bathroom, a spacious through lounge dining room with bespoke built in storage. There are two double bedrooms, a single bedroom, downstairs wc, allocated parking, garage and well maintained gardens to the front and rear.