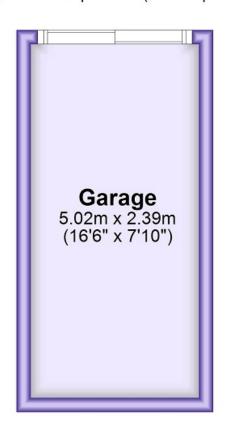

# Garage

Approx. 12.0 sq. metres (129.1 sq. feet)

This floor plan and related floor plans are for layout guidance only. Not drawn to scale unless stated. All measurements are approximate. Whilst every care is taken in the preparation of this plan, please check all dimensions before making any decision reliant upon them.

Very well presented throughout and located in a quiet cul de sac 'on the door step' on the wonderful Hogsmill and its walkways is this fabulous three bedroom terrace house. The property features a modern kitchen and family bathroom, a spacious through lounge dining room with bespoke built in storage. There are two double bedrooms, a single bedroom, downstairs wc, allocated parking, garage and well maintained gardens to the front and rear.