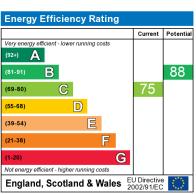

The energy efficiency rating is a measure of the overall efficiency of a home. The higher the rating the more energy efficient the home is and the lower the fuel bills will be.