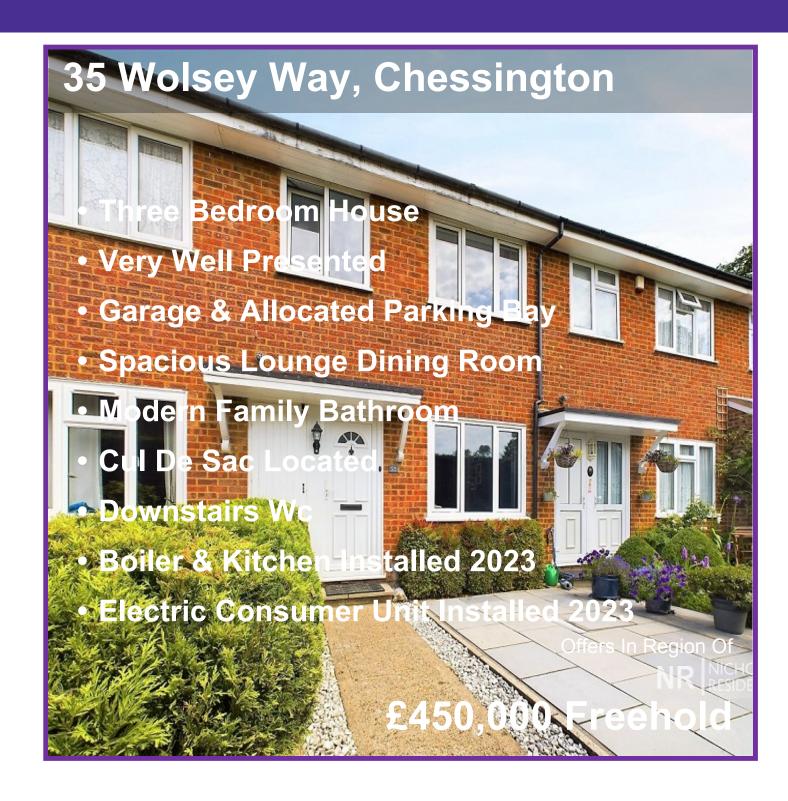

Very well presented throughout and located in a quiet cul de sac 'on the door step' on the wonderful Hogsmill and its walkways is this fabulous three bedroom terrace house. The property features a modern kitchen and family bathroom, a spacious through lounge dining room with bespoke built in storage. There are two double bedrooms, a single bedroom, downstairs wc, allocated parking, garage and well maintained gardens to the front and rear.