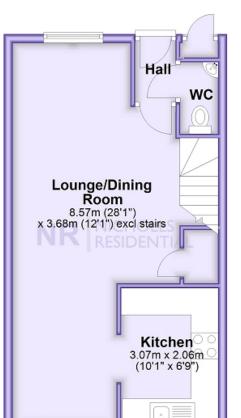

#### **Ground Floor**

Approx. 39.2 sq. metres (421.8 sq. feet)

Very well presented throughout and located in a quiet cul de sac 'on the door step' on the wonderful Hogsmill and its walkways is this fabulous three bedroom terrace house. The property features a modern kitchen and family bathroom, a spacious through lounge dining room with bespoke built in storage. There are two double bedrooms, a single bedroom, downstairs wc, allocated parking, garage and well maintained gardens to the front and rear.