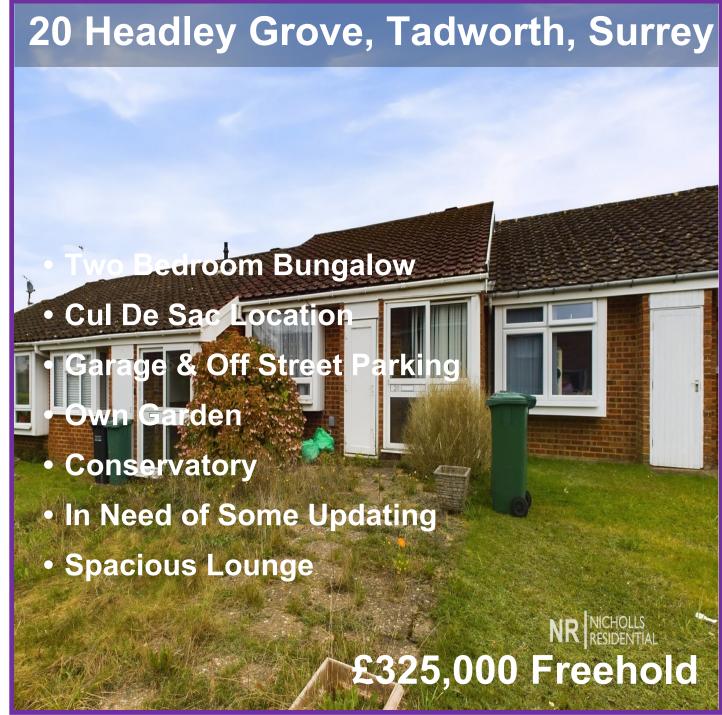

Two bedroom bungalow set back from the road in a quiet position within the cul de sac. The property is in need of some updating but does offer flexible and spacious accommodation. Featuring a front aspect lounge, fitted kitchen, family bathroom, two bedrooms and conservatory. There is off street parking, garage and own garden. Viewing is highly recommended