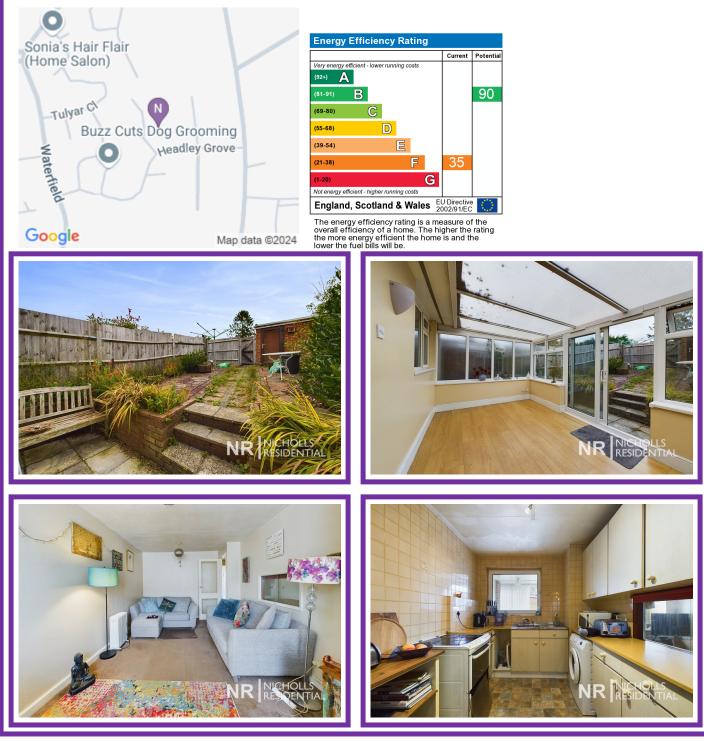

Two bedroom bungalow set back from the road in a quiet position within the cul de sac. The property is in need of some updating but does offer flexible and spacious accommodation. Featuring a front aspect lounge, fitted kitchen, family bathroom, two bedrooms and conservatory. There is off street parking, garage and own garden. Viewing is highly recommended