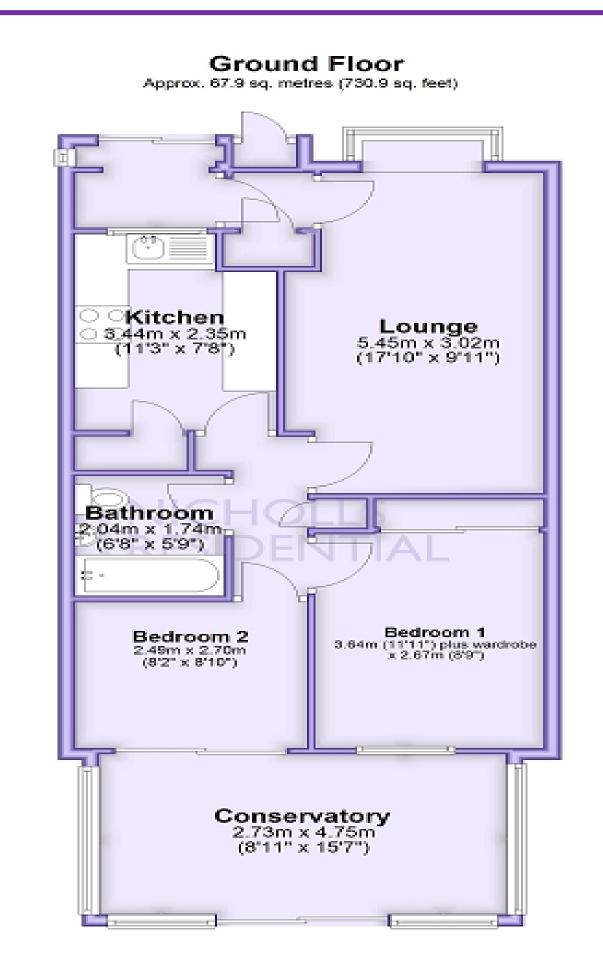

SALES | LETTINGS | MORTGAGES

This floor plan and related floor plans are for layout guidance only. Not drawn to scale unless stated. All measurements are approximate. Whilst every care is taken in the preparation of this plan, please check all dimensions before making any decision reliant upon them.

Two bedroom bungalow set back from the road in a quiet position within the cul de sac. The property is in need of some updating but does offer flexible and spacious accommodation. Featuring a front aspect lounge, fitted kitchen, family bathroom, two bedrooms and conservatory. There is off street parking, garage and own garden. Viewing is highly recommended