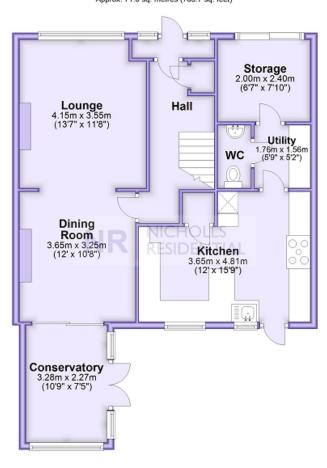

## Ground Floor

First Floor Approx. 39.8 sq. metres (428.1 sq. feet)

This floor plan and related floor plans are for layout guidance only. Not drawn to scale unless stated. All measurements are approximate. Whilst every care is taken in the preparation of this plan, please check all dimensions before making any decision reliant upon them.