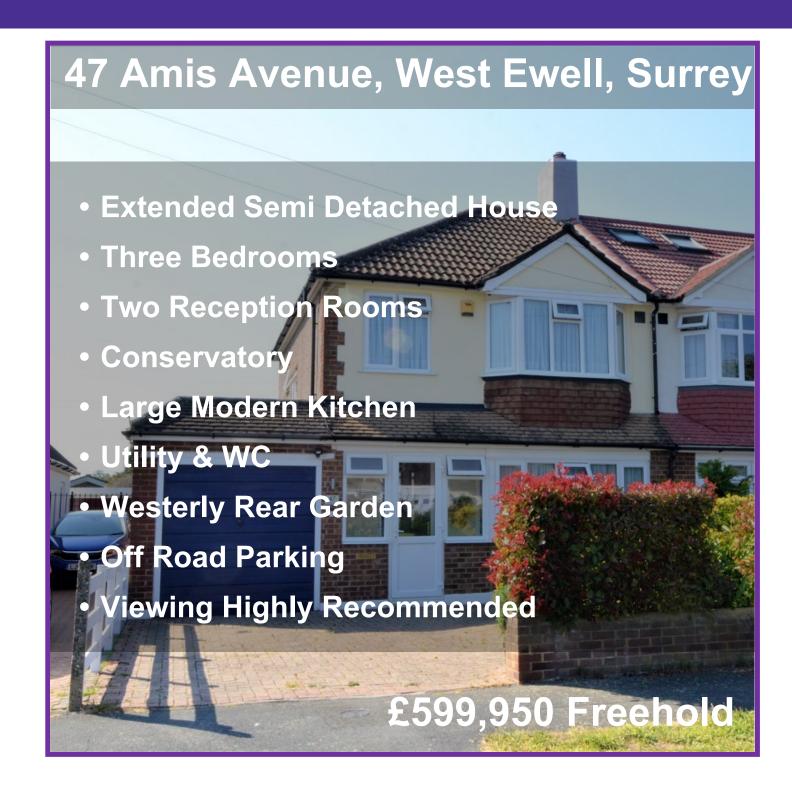

Nicholls Residential are pleased to offer to the market this superbly presented extended three bedroom semi detached family home situated on the Edge of West Ewell, within walking distance of Chessington North Mainline Station, excellent local schools, and the beautiful Horton Country Park. The well designed accommodation provides a great layout for modern family living with two reception rooms that seamlessly flow into each other. A modern layout and spacious kitchen provide the perfect space for entertaining. The extended ground floor accommodation comprises lounge, dining room, a westerly facing conservatory overlooking and leading to the patio and rear garden, extended kitchen also with direct access to the garden, utility room, cloakroom and storage area. To the first floor there are three bedrooms, two doubles and a single. Both the double bedroom have built in wardrobes, completing this floor is the modern family shower room. Outside to the rear the garden is westerly facing mainly laid to lawn with mature shrub borders, patio area with a timber shed and potting area to the rear. The frontage has been brick paved providing off road parking. Viewing this wonderful property is highly recommended.