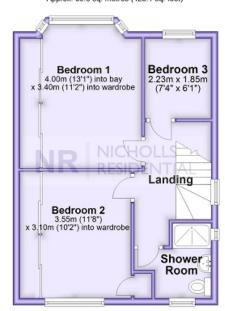

## Ground Floor

First Floor Approx. 39.8 sq. metres (428.1 sq. feet)

This floor plan and related floor plans are for layout guidance only. Not drawn to scale unless stated. All measurements are approximate. Whilst every care is taken in the preparation of this plan, please check all dimensions before making any decision reliant upon them.