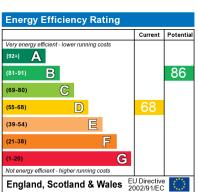

The energy efficiency rating is a measure of the overall efficiency of a home. The higher the rating the more energy efficient the home is and the lower the fuel bills will be.