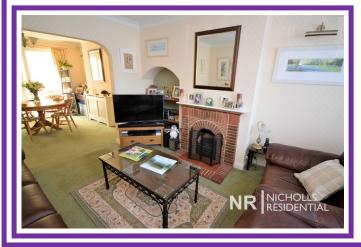

Nicholls Residential are pleased to offer to the market this superbly presented extended three bedroom semi detached family home situated on the Edge of West Ewell, within walking distance of Chessington North Mainline Station, excellent local schools, and the beautiful Horton Country Park. The well designed accommodation provides a great layout for modern family living with two reception rooms that seamlessly flow into each other. A modern layout and spacious kitchen provide the perfect space for entertaining. The extended ground floor accommodation comprises lounge, dining room, a westerly facing conservatory overlooking and leading to the patio and rear garden, extended kitchen also with direct access to the garden, utility room, cloakroom and storage area. To the first floor there are three bedrooms, two doubles and a single. Both the double bedroom have built in wardrobes, completing this floor is the modern family shower room. Outside to the rear the garden is westerly facing mainly laid to lawn with mature shrub borders, patio area with a timber shed and potting area to the rear. The frontage has been brick paved providing off road parking. Viewing this wonderful property is highly recommended.