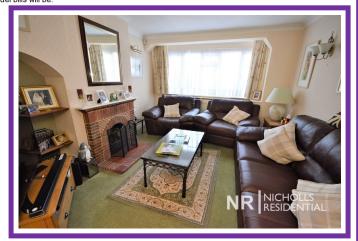

Nicholls Residential are pleased to offer to the market this superbly presented extended three bedroom semi detached family home situated on the Edge of West Ewell, within walking distance of Chessington North Mainline Station, excellent local schools, and the beautiful Horton Country Park. The well designed accommodation provides a great layout for modern family living with two reception rooms that seamlessly flow into each other. A modern layout and spacious kitchen provide the perfect space for entertaining. The extended ground floor accommodation comprises lounge, dining room, a westerly facing conservatory overlooking and leading to the patio and rear garden, extended kitchen also with direct access to the garden, utility room, cloakroom and storage area. To the first floor there are three bedrooms, two doubles and a single. Both the double bedroom have built in wardrobes, completing this floor is the modern family shower room. Outside to the rear the garden is westerly facing mainly laid to lawn with mature shrub borders, patio area with a timber shed and potting area to the rear. The frontage has been brick paved providing off road parking. Viewing this wonderful property is highly recommended.