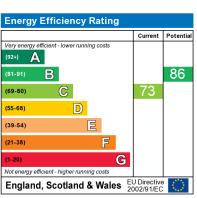

The energy efficiency rating is a measure of the overall efficiency of a home. The higher the rating the more energy efficient the home is and the lower the fuel bills will be.