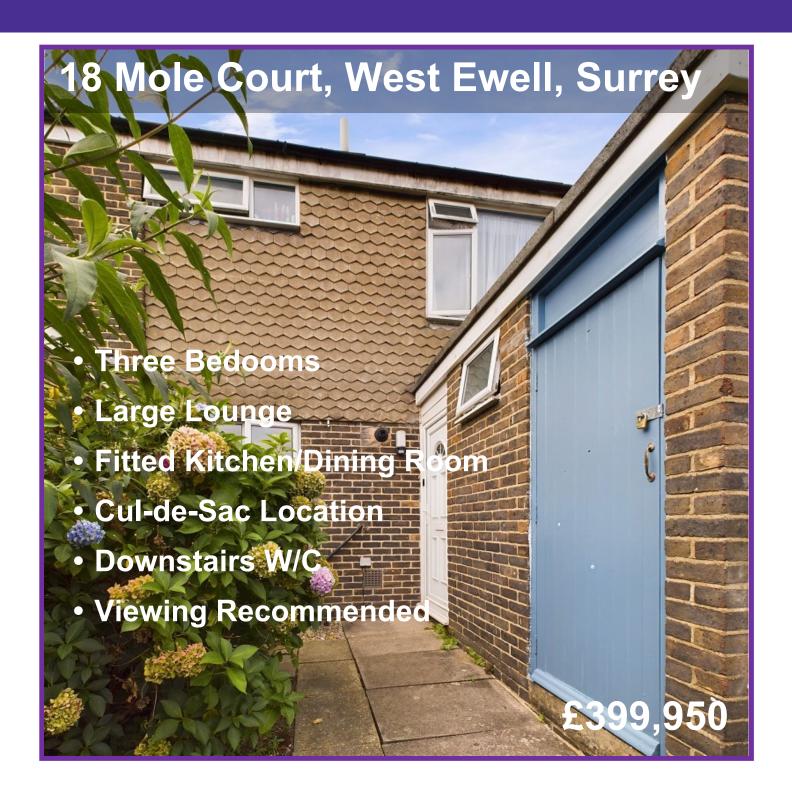

Nicholls Residential are pleased to offer to the market this three bedroom family home situated in a cul-de-sac in Mole Court close to the wide open space of the Hogsmill nature reserve. The accommodation to the ground floor comprises a WC/ cloakroom, a modern 13'4"x 12'7" kitchen/dining room fitted with wall and base units with amply work surface above, a good sized 17'5" x 12' lounge set to the rear of the property with direct access to the low maintenance court yard garden. To the first floor there are three bedrooms, two of which are doubles and a the third is a good size single completing this floor is the 3pc family bathroom fitted with a white suite and tiled walls. Outside the rear courtyard garden is paved with shrub borders. To the front there is brick storage cupboard, lawned area with shrub borders and a wooden picket fence. Call us to arrange your appointment to view this property.