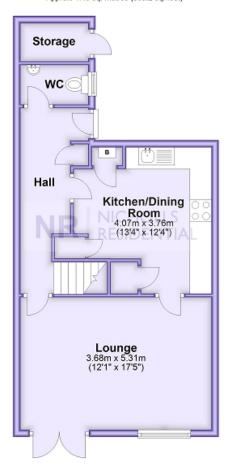

#### **Ground Floor**

Approx. 47.3 sq. metres (509.2 sq. feet)

Nicholls Residential are pleased to offer to the market this three bedroom family home situated in a cul-de-sac in Mole Court close to the wide open space of the Hogsmill nature reserve. The accommodation to the ground floor comprises a WC/ cloakroom, a modern 13'4"x 12'7" kitchen/dining room fitted with wall and base units with amply work surface above, a good sized 17'5" x 12' lounge set to the rear of the property with direct access to the low maintenance court yard garden. To the first floor there are three bedrooms, two of which are doubles and a the third is a good size single completing this floor is the 3pc family bathroom fitted with a white suite and tiled walls. Outside the rear courtyard garden is paved with shrub borders. To the front there is brick storage cupboard, lawned area with shrub borders and a wooden picket fence. Call us to arrange your appointment to view this property.