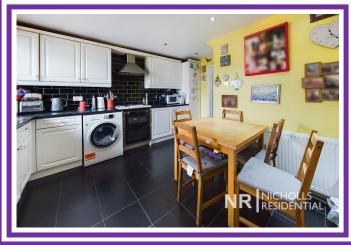

Nicholls Residential are pleased to offer to the market this three bedroom family home situated in a cul-de-sac in Mole Court close to the wide open space of the Hogsmill nature reserve. The accommodation to the ground floor comprises a WC/ cloakroom, a modern 13'4"x 12'7" kitchen/dining room fitted with wall and base units with amply work surface above, a good sized 17'5" x 12' lounge set to the rear of the property with direct access to the low maintenance court yard garden. To the first floor there are three bedrooms, two of which are doubles and a the third is a good size single completing this floor is the 3pc family bathroom fitted with a white suite and tiled walls. Outside the rear courtyard garden is paved with shrub borders. To the front there is brick storage cupboard, lawned area with shrub borders and a wooden picket fence. Call us to arrange your appointment to view this property.