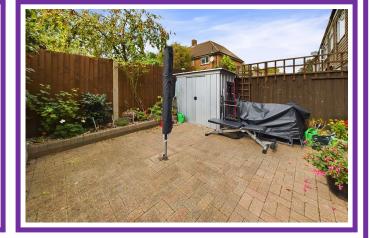

Nicholls Residential are pleased to offer to the market this three bedroom family home situated in a cul-de-sac in Mole Court close to the wide open space of the Hogsmill nature reserve. The accommodation to the ground floor comprises a WC/ cloakroom, a modern 13'4"x 12'7" kitchen/dining room fitted with wall and base units with amply work surface above, a good sized 17'5" x 12' lounge set to the rear of the property with direct access to the low maintenance court yard garden. To the first floor there are three bedrooms, two of which are doubles and a the third is a good size single completing this floor is the 3pc family bathroom fitted with a white suite and tiled walls. Outside the rear courtyard garden is paved with shrub borders. To the front there is brick storage cupboard, lawned area with shrub borders and a wooden picket fence. Call us to arrange your appointment to view this property.