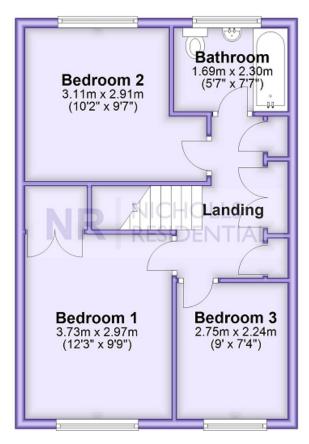

### First Floor

Approx. 42.1 sq. metres (452.7 sq. feet)

This floor plan and related floor plans are for layout guidance only. Not drawn to scale unless stated. All measurements are approximate. Whilst every care is taken in the preparation of this plan, please check all dimensions before making any decision reliant upon them.

Nicholls Residential are pleased to offer to the market this three bedroom family home situated in a cul-de-sac in Mole Court close to the wide open space of the Hogsmill nature reserve. The accommodation to the ground floor comprises a WC/ cloakroom, a modern 13'4"x 12'7" kitchen/dining room fitted with wall and base units with amply work surface above, a good sized 17'5" x 12' lounge set to the rear of the property with direct access to the low maintenance court yard garden. To the first floor there are three bedrooms, two of which are doubles and a the third is a good size single completing this floor is the 3pc family bathroom fitted with a white suite and tiled walls. Outside the rear courtyard garden is paved with shrub borders. To the front there is brick storage cupboard, lawned area with shrub borders and a wooden picket fence. Call us to arrange your appointment to view this property.