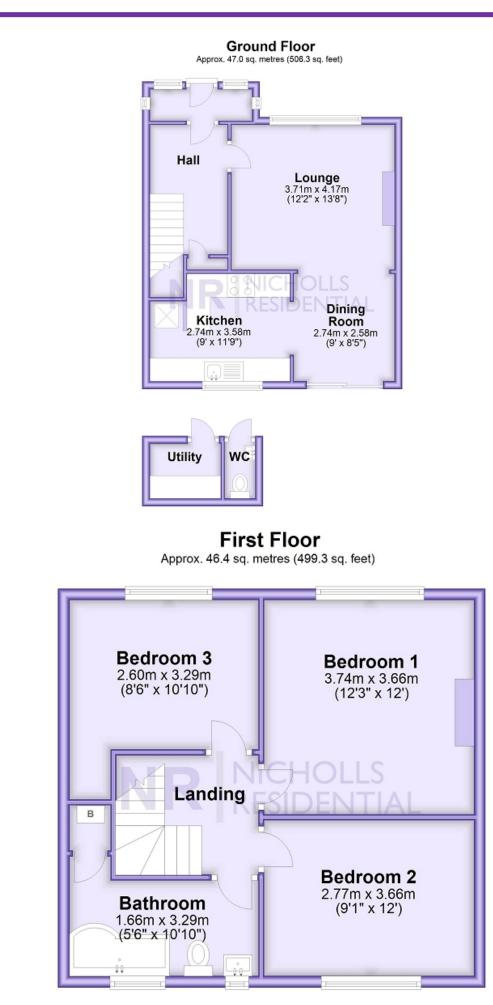

This floor plan and related floor plans are for layout guidance only. Not drawn to scale unless stated. All measurements are approximate. Whilst every care is taken in the preparation of this plan, please check all dimensions before making any decision reliant upon them.

Nicholls Residential are delighted to offer to the market this excellently presented three bedroom Nicholls Residential are delighted to offer to the market this excellently presented three bedroom home, well located in the heart of the ever popular West Ewell area. The ground floor accommodation comprises of an entrance hall leading to the modern and spacious 'open plan' style lounge, dining room and kitchen. The kitchen is very well fitted indeed with a range of cabinets, worktops, and built-in appliances. The first floor offers generous space with three double bedrooms and a contemporary and stylish family bathroom with shower over, all leading from a central landing. To the rear of the property there is a delightful private garden laid mainly to lawn and patio. A real feature of this home is the outbuilding in the rear garden adjacent to the main house containing a very useful utility/washing room and separate WC. To the front of the property there is off-road parking. The property also benefits from double glazing and gas fired central heating. The property is in lovely condition throughout, and viewing is highly recommended to fully appreciate this superb home and the convenience of location. Contact Nicholls Residential to book your viewing. Hogsmill Rin One Solution Construction Energy Efficiency Rating Fendall Rd Current Pote Α 84 В 70 NO M 39-54) The Co-operative Food 2 F G ot energy efficient - higher running England, Scotland & Wales EU Directiv Google High School The energy efficiency rating is a measure of the overall efficiency of a home. The higher the rating the more energy efficient the home is and the lower the fuel bills will be. Soo Map data ©2024 NR RESIDENTL