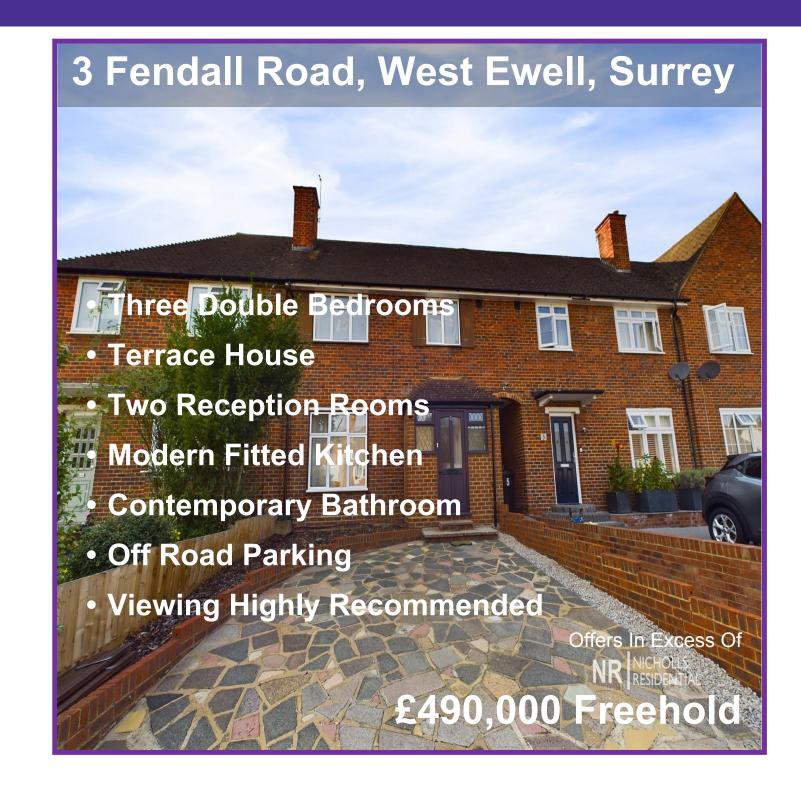

Nicholls Residential are delighted to offer to the market this excellently presented three bedroom Nicholls Residential are delighted to offer to the market this excellently presented three bedroom home, well located in the heart of the ever popular West Ewell area. The ground floor accommodation comprises of an entrance hall leading to the modern and spacious 'open plan' style lounge, dining room and kitchen. The kitchen is very well fitted indeed with a range of cabinets, worktops, and built-in appliances. The first floor offers generous space with three double bedrooms and a contemporary and stylish family bathroom with shower over, all leading from a central landing. To the rear of the property there is a delightful private garden laid mainly to lawn and patio. A real feature of this home is the outbuilding in the rear garden adjacent to the main house containing a very useful utility/washing room and separate WC. To the front of the property there is off-road parking. The property also benefits from double glazing and gas fired central heating. The property is in lovely condition throughout, and viewing is highly recommended to fully appreciate this superb home and the convenience of location. Contact Nicholls Residential to book your viewing. Hogsmill Rin One Solution Construction Energy Efficiency Rating Fendall Rd Current Pote Α 84 В 70 NO M 39-54) The Co-operative Food 2 F G ot energy efficient - higher running England, Scotland & Wales EU Directiv Google High School The energy efficiency rating is a measure of the overall efficiency of a home. The higher the rating the more energy efficient the home is and the lower the fuel bills will be. Soo Map data ©2024 NR RESIDENTL