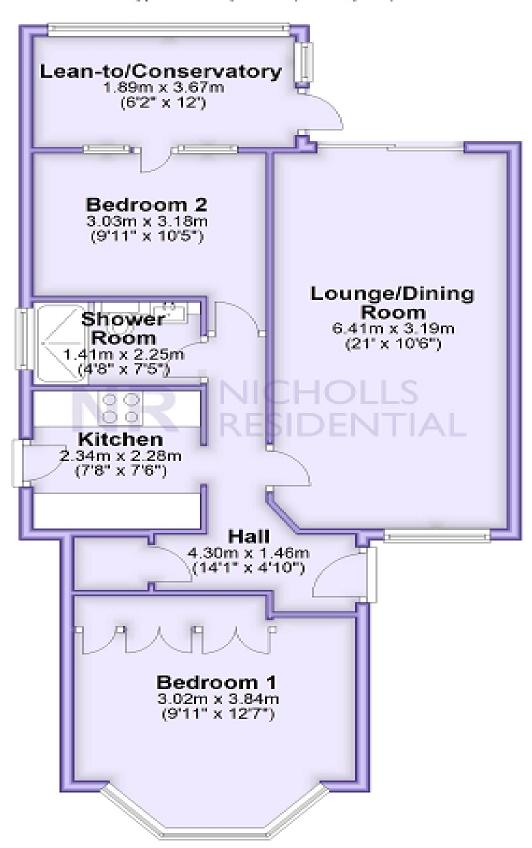

## Ground Floor

Approx. 65.4 sq. metres (703.4 sq. feet)

This floor plan and related floor plans are for layout guidance only. Not drawn to scale unless stated. All measurements are approximate. Whilst every care is taken in the preparation of this plan, please check all dimensions before making any decision reliant upon them.

There are two bedrooms, the larger of which has built-in wardrobes. The second bedroom has access to the lean-to/conservatory which has views of the lovely private rear garden. The kitchen is a modern galley kitchen with a glass electric hob. The shower room has a modern suite. The living/dining room is of a generous size and feels bright and airy. The rear garden has been well maintained and has a patio area in addition to the lawn. The front of the property offers off-street parking for a couple of vehicles.