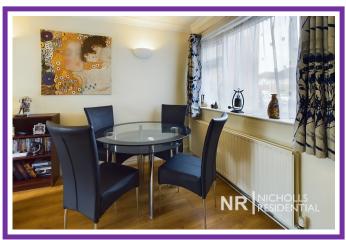

There are two bedrooms, the larger of which has built-in wardrobes. The second bedroom has access to the lean-to/conservatory which has views of the lovely private rear garden. The kitchen is a modern galley kitchen with a glass electric hob. The shower room has a modern suite. The living/dining room is of a generous size and feels bright and airy. The rear garden has been well maintained and has a patio area in addition to the lawn. The front of the property offers off-street parking for a couple of vehicles.