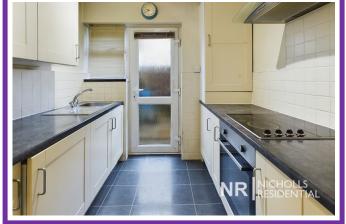

There are two bedrooms, the larger of which has built-in wardrobes. The second bedroom has access to the lean-to/conservatory which has views of the lovely private rear garden. The kitchen is a modern galley kitchen with a glass electric hob. The shower room has a modern suite. The living/dining room is of a generous size and feels bright and airy. The rear garden has been well maintained and has a patio area in addition to the lawn. The front of the property offers off-street parking for a couple of vehicles.