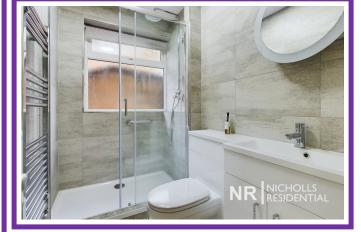

There are two bedrooms, the larger of which has built-in wardrobes. The second bedroom has access to the lean-to/conservatory which has views of the lovely private rear garden. The kitchen is a modern galley kitchen with a glass electric hob. The shower room has a modern suite. The living/dining room is of a generous size and feels bright and airy. The rear garden has been well maintained and has a patio area in addition to the lawn. The front of the property offers off-street parking for a couple of vehicles.