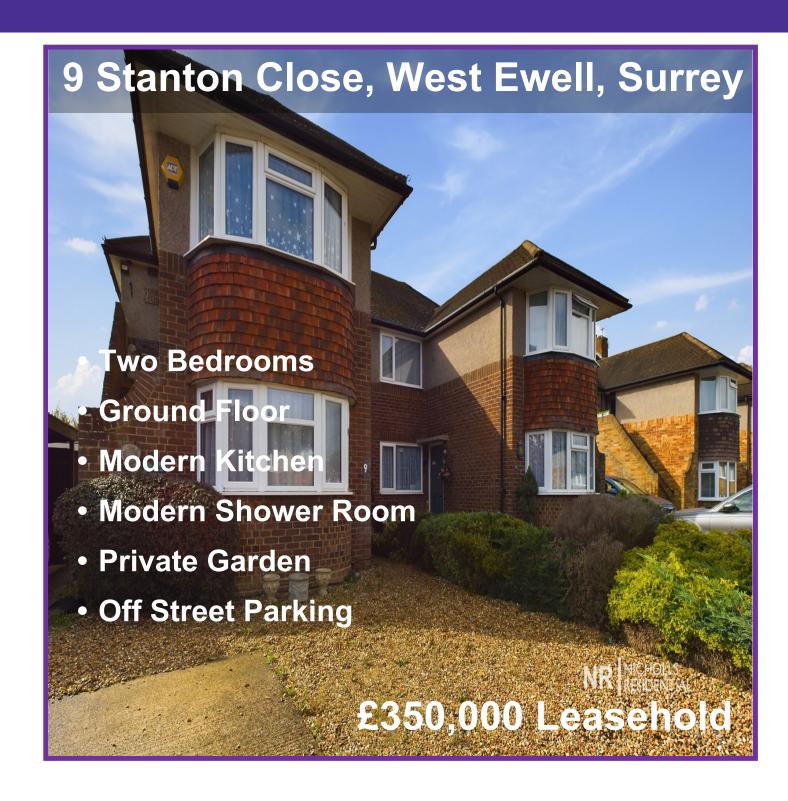

Nicholls Residential is pleased to present this ground floor maisonette to the market. It is situated in a nice residential road in West Ewell, close to local shops and good schools. It is offered with no chain.

There are two bedrooms, the larger of which has built-in wardrobes. The second bedroom has access to the lean-to/conservatory which has views of the lovely private rear garden. The kitchen is a modern galley kitchen with a glass electric hob. The shower room has a modern suite. The living/dining room is of a generous size and feels bright and airy. The rear garden has been well maintained and has a patio area in addition to the lawn. The front of the property offers off-street parking for a couple of vehicles.

We have been told the lease is long and associated charges are very low with no service charge and only ground rent payable annually making this a perfect first-time purchase or an ideal down-size property for those wanting no stairs in their home.

Call us today and book your viewing!

The energy efficiency rating is a measure of the overall efficiency of a home. The higher the rating the more energy efficient the home is and the lower the fuel bills will be.