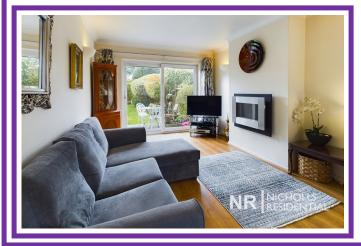

There are two bedrooms, the larger of which has built-in wardrobes. The second bedroom has access to the lean-to/conservatory which has views of the lovely private rear garden. The kitchen is a modern galley kitchen with a glass electric hob. The shower room has a modern suite. The living/dining room is of a generous size and feels bright and airy. The rear garden has been well maintained and has a patio area in addition to the lawn. The front of the property offers off-street parking for a couple of vehicles.