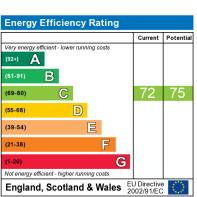

Call us today and book your viewing!

The energy efficiency rating is a measure of the overall efficiency of a home. The higher the rating the more energy efficient the home is and the lower the fuel bills will be.