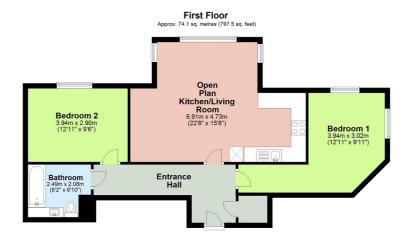

## Flat 3, 164 Ruxley Lane Epsom - £275,000

Nicholls Residential are pleased to offer this first floor apartment conveniently located for local shops with bus routes to Epsom & Kingston towns. The accommodation comprises of an entrance hall with large storage cupboard, open plan living room with modern kitchen, two double bedrooms and a contemporary fitted bathroom. The property further benefits from one parking space, communal garden to rear and offers no onward chain. Viewing strongly advised.