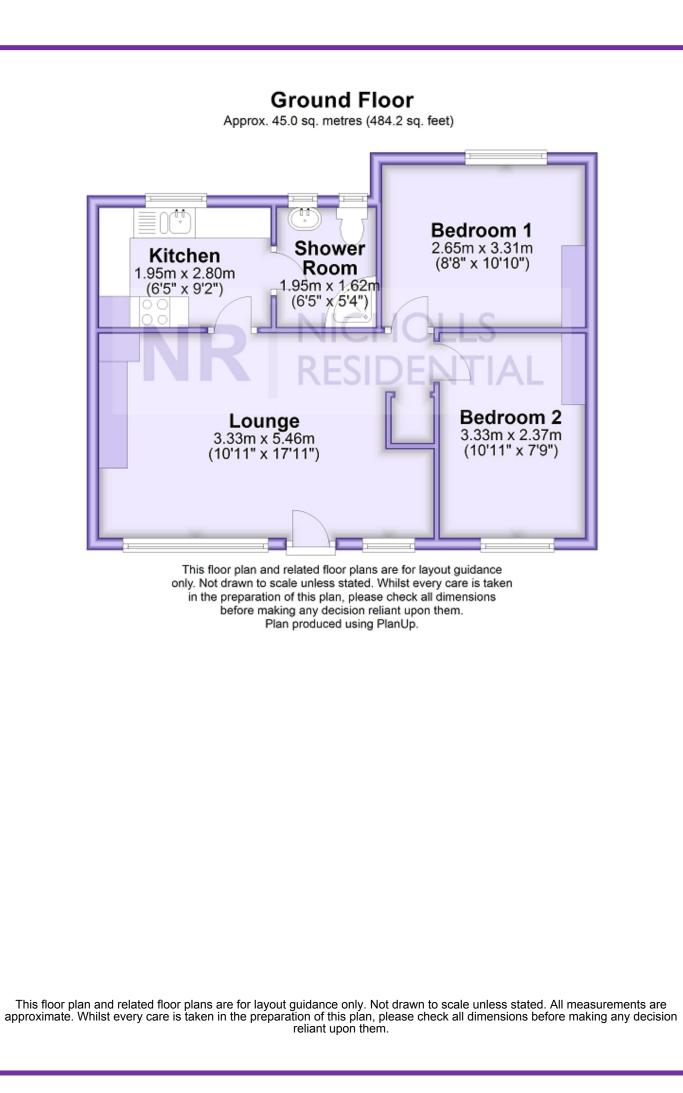

1 Drummond Gardens, Epsom edroom Apartm Shower roc Double Delightfil Parking Close to station

This two bedroom ground floor apartment is situated in the sought-after area of Christchurch Mount in Epsom. The property comprises two bedrooms, lounge, a modern fitted kitchen and shower room. Outside, there are very pleasant communal gardens and an unallocated parking space. This delightful property is within easy walking distance of Epsom Town Centre and Rail station.