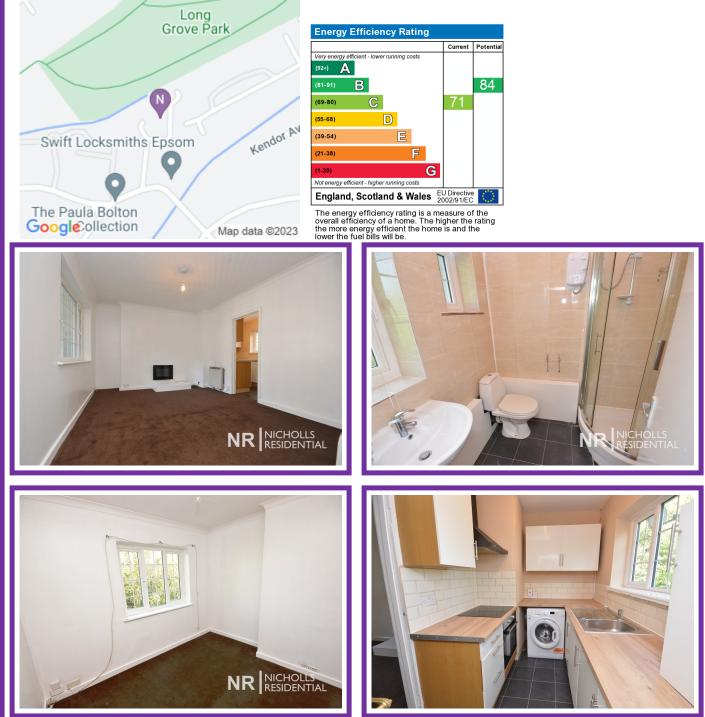

1 Drummond Gardens, Epsom edroom Apartm Shower roc Double Delightfil Parking Close to station

This two bedroom ground floor apartment is situated in the sought-after area of Christchurch Mount in Epsom. The property comprises two bedrooms, lounge, a modern fitted kitchen and shower room. Outside, there are very pleasant communal gardens and an unallocated parking space. This delightful property is within easy walking distance of Epsom Town Centre and Rail station.