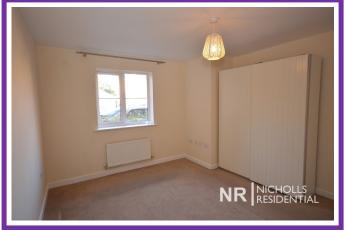

The accommodation comprises of an entrance hall which has two large built in cupboards. One of the cupboards has plenty of storage space, with the other having more storage space and a free standing tumble drier. Off the hallway is the spacious living room/kitchen. The modern kitchen area has integrated fridge freezer, dishwasher and washing machine with the bright and airy living area having plenty of space. The family bathroom and the other two bedrooms are also off the hall. The great sized master bedroom has a free standing storage unit and also has access to the modern ensuite shower room which also has a free standing storage cupboard. Bedroom two has a free standing wardrobe.