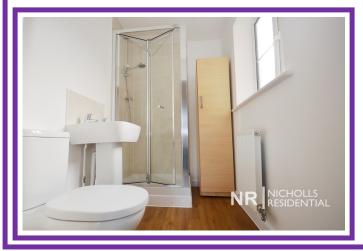

The accommodation comprises of an entrance hall which has two large built in cupboards. One of the cupboards has plenty of storage space, with the other having more storage space and a free standing tumble drier. Off the hallway is the spacious living room/kitchen. The modern kitchen area has integrated fridge freezer, dishwasher and washing machine with the bright and airy living area having plenty of space. The family bathroom and the other two bedrooms are also off the hall. The great sized master bedroom has a free standing storage unit and also has access to the modern ensuite shower room which also has a free standing storage cupboard. Bedroom two has a free standing wardrobe.