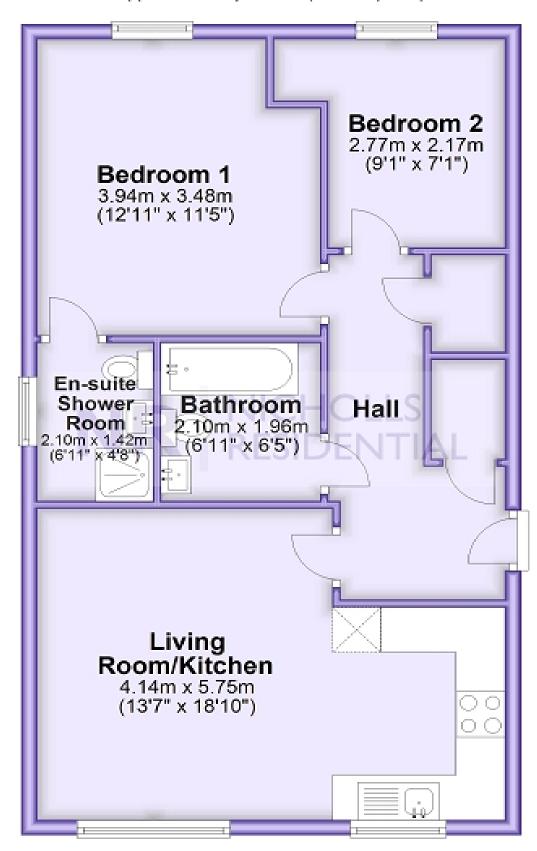

## **Ground Floor**

Approx. 59.7 sq. metres (642.4 sq. feet)

This floor plan and related floor plans are for layout guidance only. Not drawn to scale unless stated. All measurements are approximate. Whilst every care is taken in the preparation of this plan, please check all dimensions before making any decision reliant upon them.

The accommodation comprises of an entrance hall which has two large built in cupboards. One of the cupboards has plenty of storage space, with the other having more storage space and a free standing tumble drier. Off the hallway is the spacious living room/kitchen. The modern kitchen area has integrated fridge freezer, dishwasher and washing machine with the bright and airy living area having plenty of space. The family bathroom and the other two bedrooms are also off the hall. The great sized master bedroom has a free standing storage unit and also has access to the modern ensuite shower room which also has a free standing storage cupboard. Bedroom two has a free standing wardrobe.