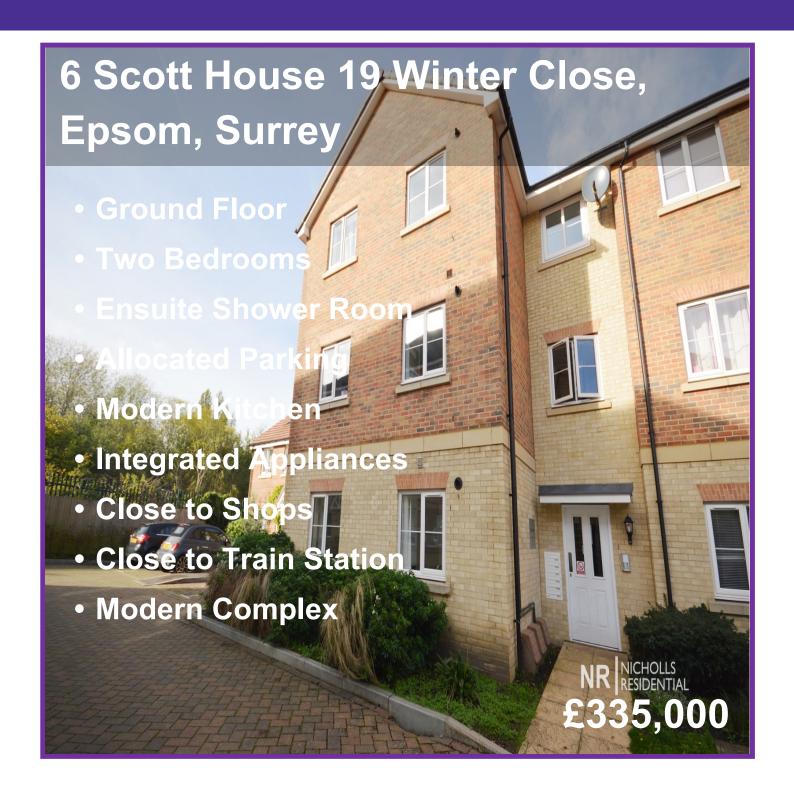

NO CHAIN. Nicholls Residential is pleased to bring this lovely two bedroom, ground floor, purpose built apartment to the market. It is set in a beautiful recently built complex and located very close to Epsom town centre. Having been built within the last 10 years there are still some years left on the NHBC Guarantee. There is an allocated parking space to the rear of the property and also a communal children's playground. The lease was granted a total of 125 years from 11-Dec-2015 and the current EPC rating is B(83). The property is ideal for all residential buyers appealing to families, working professionals and investments buyers.

The accommodation comprises of an entrance hall which has two large built in cupboards. One of the cupboards has plenty of storage space, with the other having more storage space and a free standing tumble drier. Off the hallway is the spacious living room/kitchen. The modern kitchen area has integrated fridge freezer, dishwasher and washing machine with the bright and airy living area having plenty of space. The family bathroom and the other two bedrooms are also off the hall. The great sized master bedroom has a free standing storage unit and also has access to the modern ensuite shower room which also has a free standing storage cupboard. Bedroom two has a free standing wardrobe.