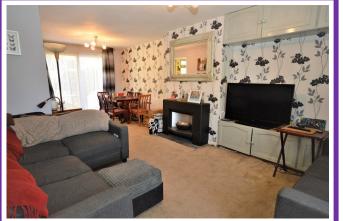

Upstairs there are two double bedrooms with built in wardrobes and a good sized, smaller third bedroom. There is also a bathroom and separate WC.

Downstairs there is a though lounge dining room which has double doors out into the garden. There is a kitchen off the lounge diner which leads through to a utility area and office space.