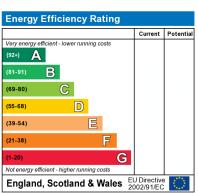

The energy efficiency rating is a measure of the overall efficiency of a home. The higher the rating the more energy efficient the home is and the lower the fuel bills will be.