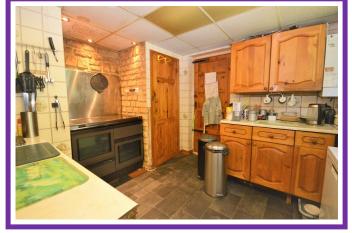

Upstairs there are two double bedrooms with built in wardrobes and a good sized, smaller third bedroom. There is also a bathroom and separate WC.

Downstairs there is a though lounge dining room which has double doors out into the garden. There is a kitchen off the lounge diner which leads through to a utility area and office space.