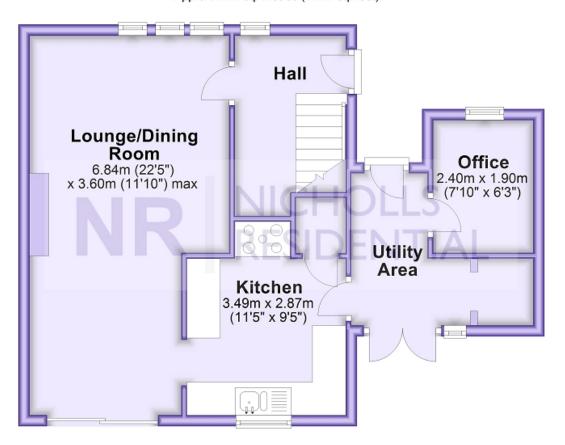

### **Ground Floor**

Approx. 55.7 sq. metres (599.9 sq. feet)

Upstairs there are two double bedrooms with built in wardrobes and a good sized, smaller third bedroom. There is also a bathroom and separate WC.

Downstairs there is a though lounge dining room which has double doors out into the garden. There is a kitchen off the lounge diner which leads through to a utility area and office space.