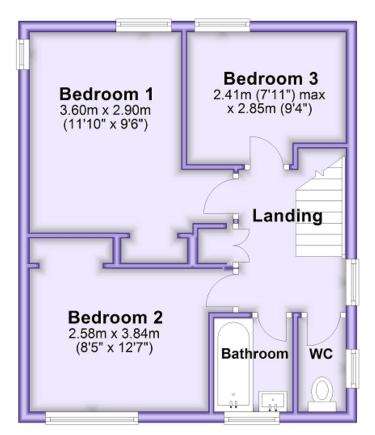

#### First Floor

Approx. 39.8 sq. metres (428.4 sq. feet)

This floor plan and related floor plans are for layout guidance only. Not drawn to scale unless stated. All measurements are approximate. Whilst every care is taken in the preparation of this plan, please check all dimensions before making any decision reliant upon them.

Upstairs there are two double bedrooms with built in wardrobes and a good sized, smaller third bedroom. There is also a bathroom and separate WC.

Downstairs there is a though lounge dining room which has double doors out into the garden. There is a kitchen off the lounge diner which leads through to a utility area and office space.