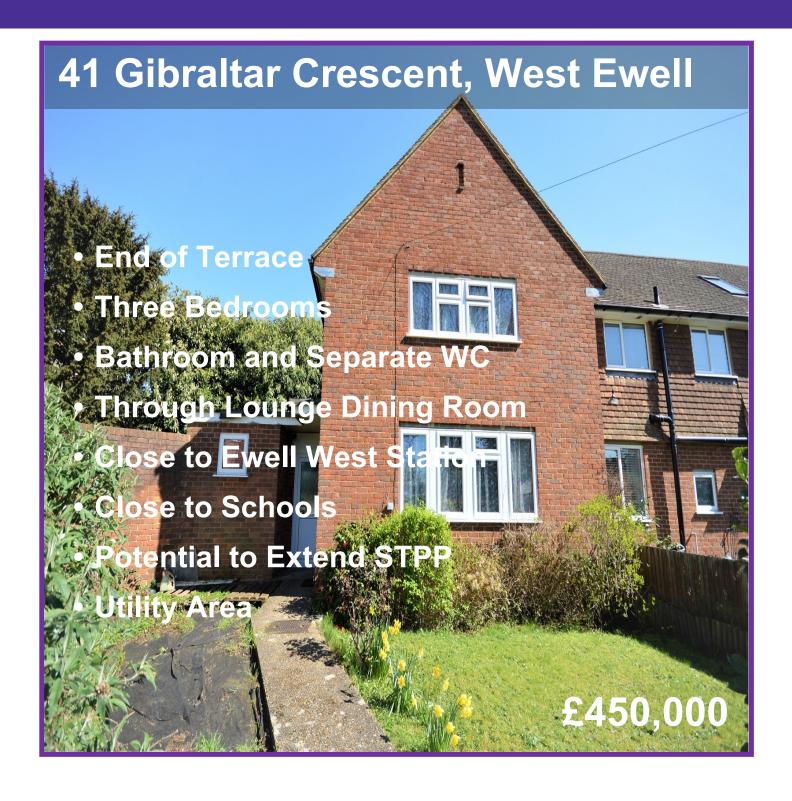

Nicholls Residential is pleased to offer this end of terrace family home to the market. It is in need of modernisation and could be extended subject to the relevant planning permissions. The house is conveniently located for Ewell West Train Station and local schools. There are local shops nearby and Epsom town centre is a bit over a mile away.

Upstairs there are two double bedrooms with built in wardrobes and a good sized, smaller third bedroom. There is also a bathroom and separate WC.

Downstairs there is a though lounge dining room which has double doors out into the garden. There is a kitchen off the lounge diner which leads through to a utility area and office space.