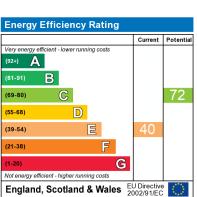

The energy efficiency rating is a measure of the overall efficiency of a home. The higher the rating the more energy efficient the home is and the lower the fuel bills will be.