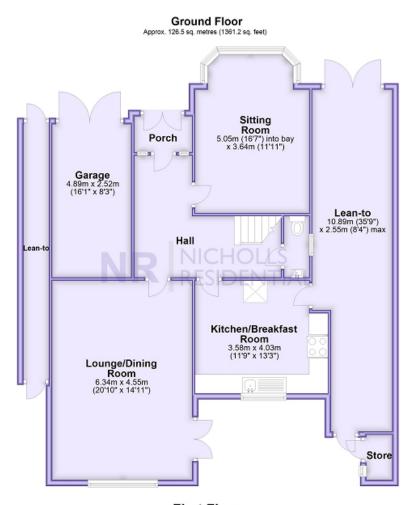

Conveniently located for schools, shops and transport links is this impressive looking four bedroom detached house. The property is offered for sale with no chain and offers spacious rooms throughout but is in need of updating. On the ground floor the property comprises of a front aspect sitting room, lounge dining room, wc and kitchen breakfast room and lean to. On the first floor there are four good size bedrooms ,bathroom and separate wc. Outside to the rear is a mature and substantial size garden with driveway parking and garage to the front. Viewing highly recommended