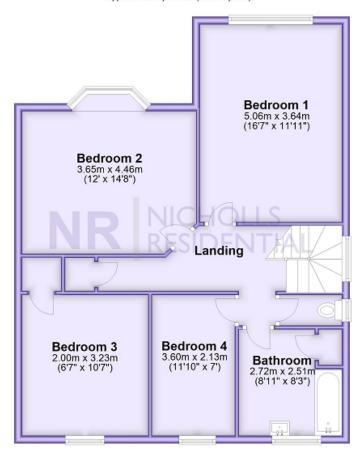

First Floor Approx. 76.1 sq. metres (819.1 sq. feet)

This floor plan and related floor plans are for layout guidance only. Not drawn to scale unless stated. All measurements are approximate. Whilst every care is taken in the preparation of this plan, please check all dimensions before making any decision reliant upon them.

Conveniently located for schools, shops and transport links is this impressive looking four bedroom detached house. The property is offered for sale with no chain and offers spacious rooms throughout but is in need of updating. On the ground floor the property comprises of a front aspect sitting room, lounge dining room, wc and kitchen breakfast room and lean to. On the first floor there are four good size bedrooms ,bathroom and separate wc. Outside to the rear is a mature and substantial size garden with driveway parking and garage to the front. Viewing highly recommended