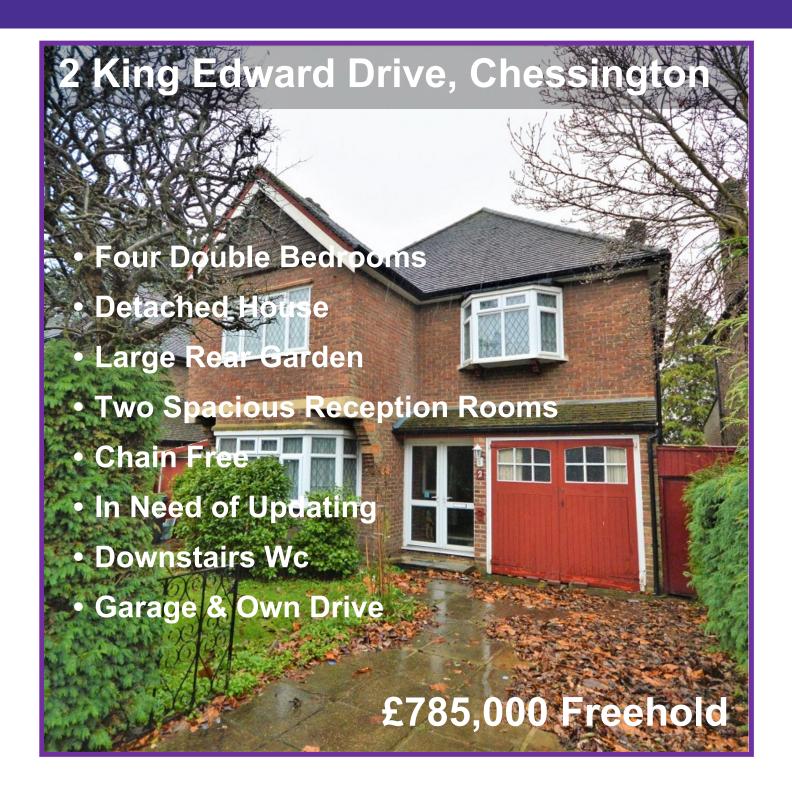

Conveniently located for schools, shops and transport links is this impressive looking four bedroom detached house. The property is offered for sale with no chain and offers spacious rooms throughout but is in need of updating. On the ground floor the property comprises of a front aspect sitting room, lounge dining room, wc and kitchen breakfast room and lean to. On the first floor there are four good size bedrooms ,bathroom and separate wc. Outside to the rear is a mature and substantial size garden with driveway parking and garage to the front. Viewing highly recommended