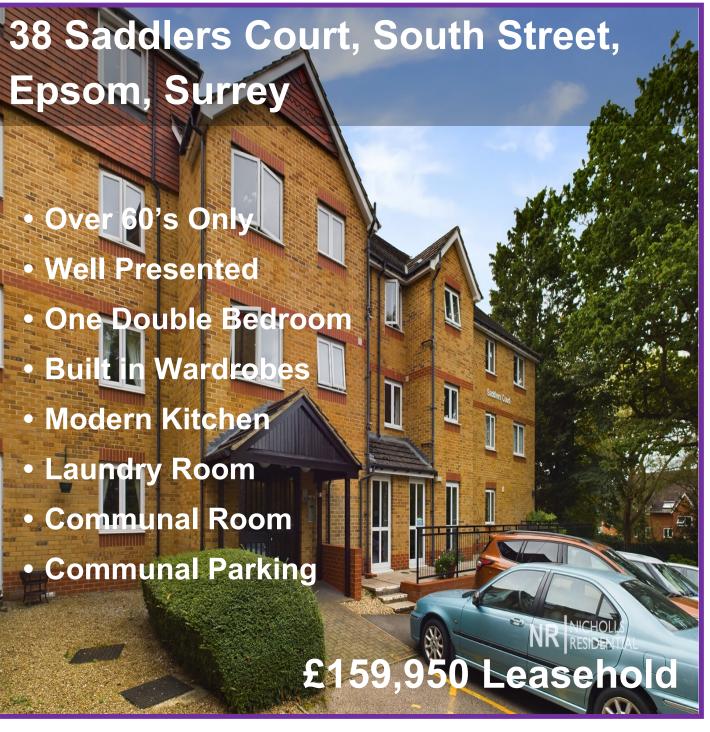

# **Epsom**, Surrey

60's On **N Well Presented** One Double Bedroom

Wardro

- Modern Kitchen
- Laundry Room
- **Communal Room**
- Communal Parking

SALES | LETTINGS | MORTGAGES

This floor plan and related floor plans are for layout guidance only. Not drawn to scale unless stated. All measurements are approximate. Whilst every care is taken in the preparation of this plan, please check all dimensions before making any decision reliant upon them.

OVER 60's ONLY: Nicholls Residential is pleased to offer this one-bedroom second/top floor retirement apartment to the market which is well located for Epsom Town centre. The property is offered with vacant possession.

Accommodation comprises entrance hall with sizeable walk in cupboard housing hot a water cylinder, a living/dining room leading to a modern fitted kitchen, a bedroom with fitted wardrobes and a modern shower room. Other benefits include a house manager, guest suite (subject to availability) lift, residents lounge with kitchen and a communal laundry room. Viewing advised. Epsom is a vibrant town featuring many bars, restaurants and cafes. It has a shopping centre, a leisure centre and an Odeon cinema. Transport links are great with busses to nearby towns as well as train links to London terminals.