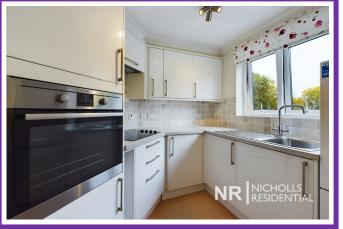

# **Epsom**, Surrey

60's On **N Well Presented** One Double Bedroom

Wardro

- Modern Kitchen
- Laundry Room
- **Communal Room**
- Communal Parking

SALES | LETTINGS | MORTGAGES

This floor plan and related floor plans are for layout guidance only. Not drawn to scale unless stated. All measurements are approximate. Whilst every care is taken in the preparation of this plan, please check all dimensions before making any decision reliant upon them.

Accommodation comprises entrance hall with sizeable walk in cupboard housing hot a water cylinder, a living/dining room leading to a modern fitted kitchen, a bedroom with fitted wardrobes and a modern shower room. Other benefits include a house manager, guest suite (subject to availability) lift, residents lounge with kitchen and a communal laundry room. Viewing advised. Epsom is a vibrant town featuring many bars, restaurants and cafes. It has a shopping centre, a leisure centre and an Odeon cinema. Transport links are great with busses to nearby towns as well as train links to London terminals.