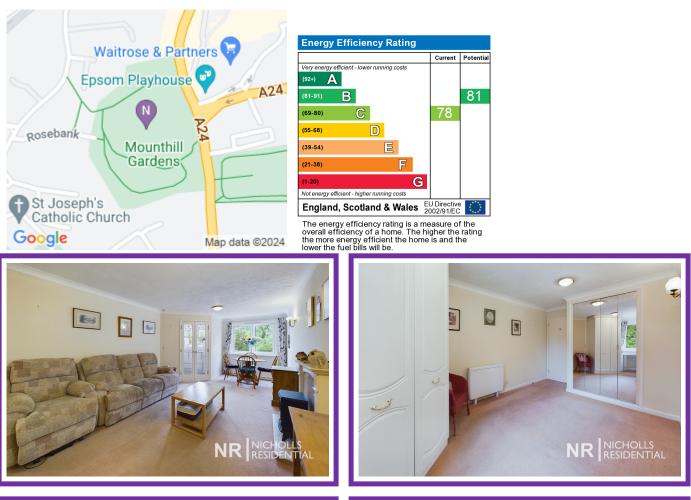

Accommodation comprises entrance hall with sizeable walk in cupboard housing hot a water cylinder, a living/dining room leading to a modern fitted kitchen, a bedroom with fitted wardrobes and a modern shower room. Other benefits include a house manager, guest suite (subject to availability) lift, residents lounge with kitchen and a communal laundry room. Viewing advised. Epsom is a vibrant town featuring many bars, restaurants and cafes. It has a shopping centre, a leisure centre and an Odeon cinema. Transport links are great with busses to nearby towns as well as train links to London terminals.