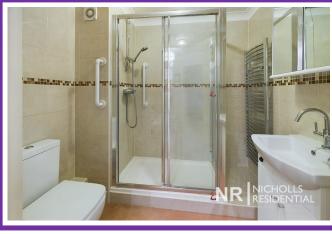

Accommodation comprises entrance hall with sizeable walk in cupboard housing hot a water cylinder, a living/dining room leading to a modern fitted kitchen, a bedroom with fitted wardrobes and a modern shower room. Other benefits include a house manager, guest suite (subject to availability) lift, residents lounge with kitchen and a communal laundry room. Viewing advised. Epsom is a vibrant town featuring many bars, restaurants and cafes. It has a shopping centre, a leisure centre and an Odeon cinema. Transport links are great with busses to nearby towns as well as train links to London terminals.