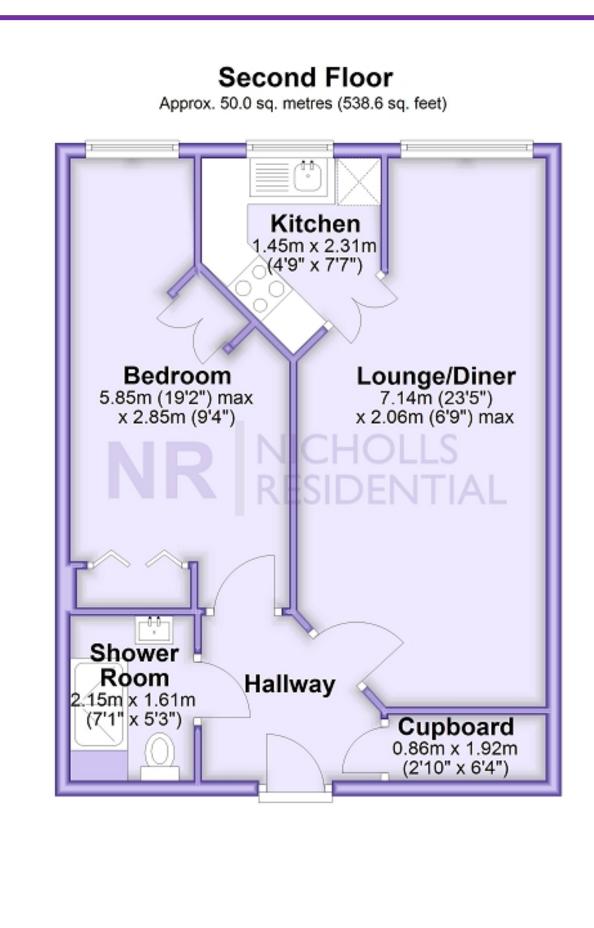

# **Epsom**, Surrey

60's On **N Well Presented** One Double Bedroom

Wardro

- Modern Kitchen
- Laundry Room
- **Communal Room**
- Communal Parking

SALES | LETTINGS | MORTGAGES

This floor plan and related floor plans are for layout guidance only. Not drawn to scale unless stated. All measurements are approximate. Whilst every care is taken in the preparation of this plan, please check all dimensions before making any decision reliant upon them.

Accommodation comprises entrance hall with sizeable walk in cupboard housing hot a water cylinder, a living/dining room leading to a modern fitted kitchen, a bedroom with fitted wardrobes and a modern shower room. Other benefits include a house manager, guest suite (subject to availability) lift, residents lounge with kitchen and a communal laundry room. Viewing advised. Epsom is a vibrant town featuring many bars, restaurants and cafes. It has a shopping centre, a leisure centre and an Odeon cinema. Transport links are great with busses to nearby towns as well as train links to London terminals.