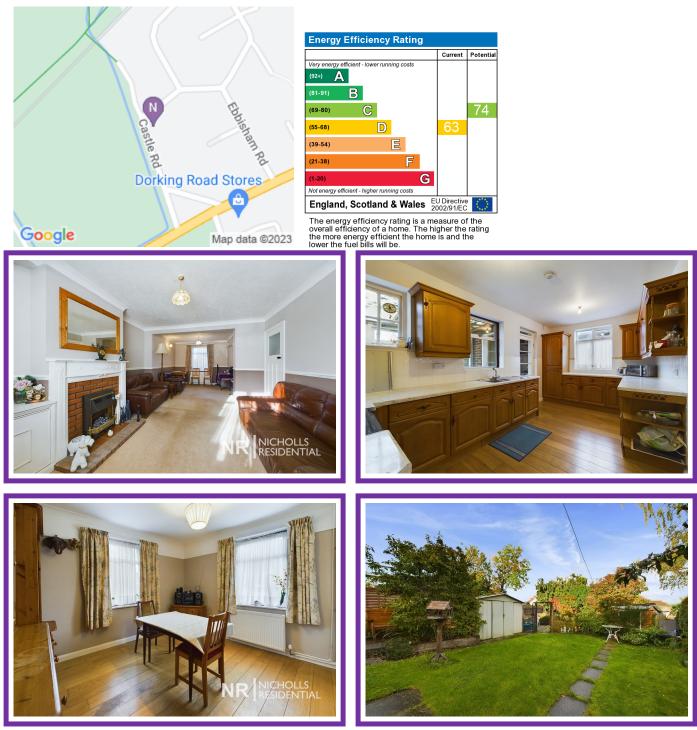

Nicholls Residential is pleased to bring this family home to the market located within reasonable walking distance to Rosebery School (0.4 miles walk) and Epsom Train Station (1 mile walk). There is off-street parking to the front of the property and the accommodation consists of an There is off-street parking to the front of the property and the accommodation consists of an entrance porch, a generously sized living room, separate dining room, a great sized kitchen, a utility area, downstairs WC and a lean-to conservatory. Upstairs are three bedrooms and the family bathroom. The good size garden has a summerhouse and offers plenty of space. The house offers versatile accommodation as the dining room could well be used as a bedroom and the living room is large enough to have separate living and dining areas. Although it is clean and tidy throughout, the property could do with modernisation and this is a perfect opportunity for a buyer to really put their own stamp on it. Epsom is a thriving town with plenty going on. It has a train station which goes to several London terminals, lots of bars, restaurants and cafe's, a shopping centre, cinema, leisure centre and a large supermarket. It is close to the M25 and A3 and great for Heathrow and Gatwick airports. This really is a great opportunity to purchase a house close to good schools with great links to London. Book is a great opportunity to purchase a house close to good schools with great links to London. Book your viewing today!