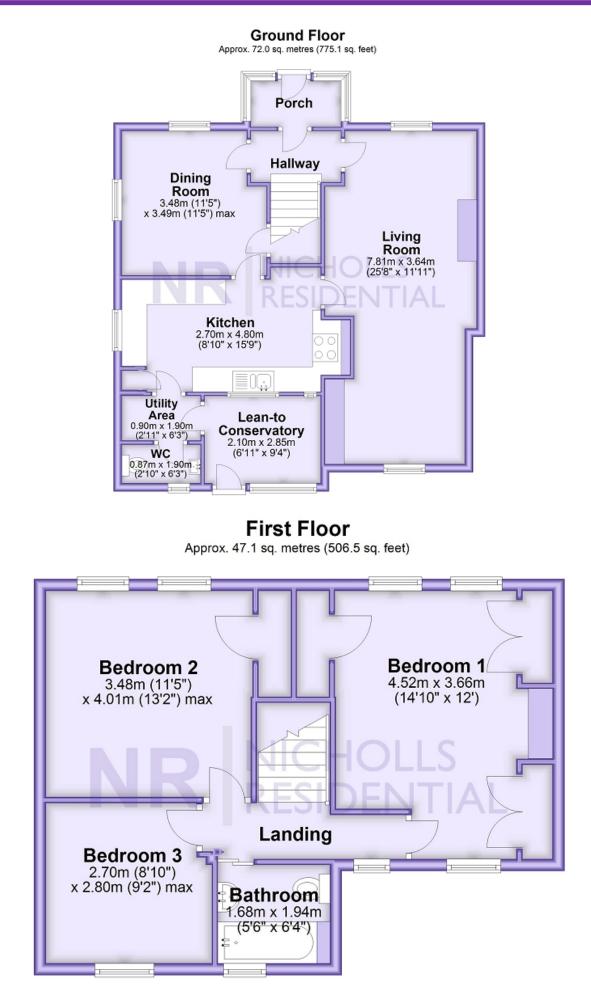

# 2 Castle Road, Epsom, Surrey

**Three Bedrooms** 

**a** 

- Good Size Garden
- Downstairs WC
- Summerhouse

SALES | LETTINGS | MORTGAGES

This floor plan and related floor plans are for layout guidance only. Not drawn to scale unless stated. All measurements are approximate. Whilst every care is taken in the preparation of this plan, please check all dimensions before making any decision reliant upon them

Nicholls Residential is pleased to bring this family home to the market located within reasonable walking distance to Rosebery School (0.4 miles walk) and Epsom Train Station (1 mile walk). There is off-street parking to the front of the property and the accommodation consists of an There is off-street parking to the front of the property and the accommodation consists of an entrance porch, a generously sized living room, separate dining room, a great sized kitchen, a utility area, downstairs WC and a lean-to conservatory. Upstairs are three bedrooms and the family bathroom. The good size garden has a summerhouse and offers plenty of space. The house offers versatile accommodation as the dining room could well be used as a bedroom and the living room is large enough to have separate living and dining areas. Although it is clean and tidy throughout, the property could do with modernisation and this is a perfect opportunity for a buyer to really put their own stamp on it. Epsom is a thriving town with plenty going on. It has a train station which goes to several London terminals, lots of bars, restaurants and cafe's, a shopping centre, cinema, leisure centre and a large supermarket. It is close to the M25 and A3 and great for Heathrow and Gatwick airports. This really is a great opportunity to purchase a house close to good schools with great links to London. Book is a great opportunity to purchase a house close to good schools with great links to London. Book your viewing today!