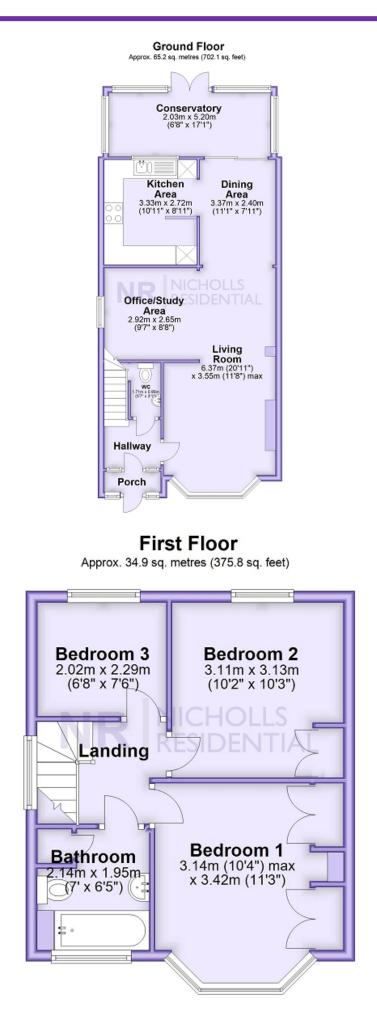

This floor plan and related floor plans are for layout guidance only. Not drawn to scale unless stated. All measurements are approximate. Whilst every care is taken in the preparation of this plan, please check all dimensions before making any decision reliant upon them.

Nicholls Residential is pleased to bring this extended three bedroom family home to the market. Situated in residential road in West Ewell close to several schools and the local shops. The accommodation comprises an entrance porch, cloakroom W.C, a large through lounge with an office area. Leading from the lounge is the kitchen dining room and a full width conservatory which over looks the picturesque garden to the rear. To the first floor there are three bedrooms, two doubles and a single, the main bedroom benefits from built in wardrobes. The bathroom is situated to the front and is fitted with a white 3pcs suite with a shower fitted over the bath. Outside to the rear there is paved patio area leading on the well stocked garden with deep filled borders with an array of flowers, plants and to both side the garden, a lawn area, tree and two timber sheds. To the front, the property benefits from a brick block hardstanding offering off road parking and a flower boarder. This property have a lot to offer and is one to see to appreciate what this property has to offer, call us to arrange a have a lot to offer and is one to see to appreciate what this property has to offer, call us to arrange a viewing.