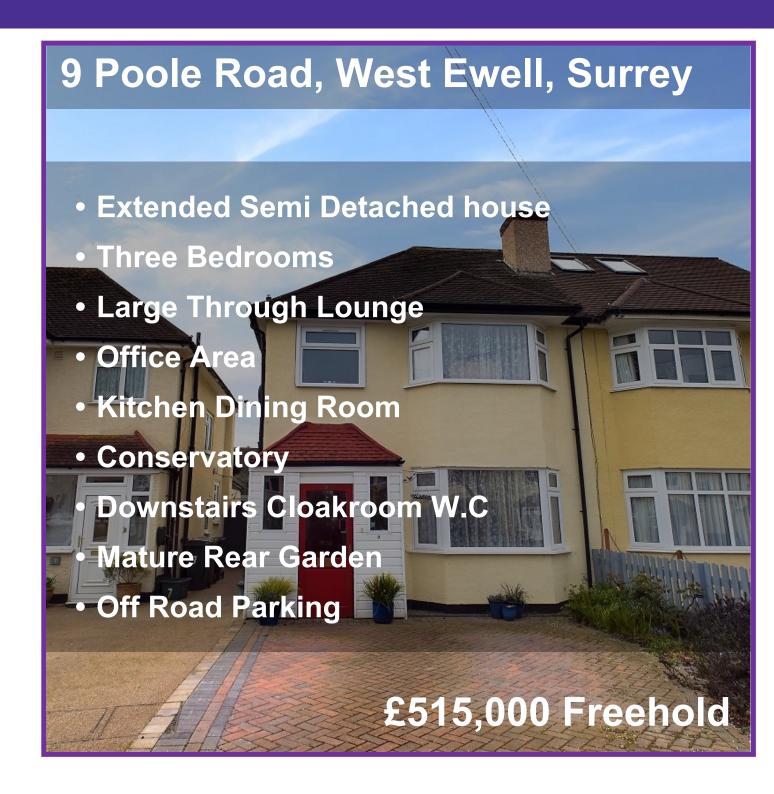

Nicholls Residential is pleased to bring this extended three bedroom family home to the market. Situated in residential road in West Ewell close to several schools and the local shops. The accommodation comprises an entrance porch, cloakroom W.C, a large through lounge with an office area. Leading from the lounge is the kitchen dining room and a full width conservatory which over looks the picturesque garden to the rear. To the first floor there are three bedrooms, two doubles and a single, the main bedroom benefits from built in wardrobes. The bathroom is situated to the front and is fitted with a white 3pcs suite with a shower fitted over the bath. Outside to the rear there is paved patio area leading on the well stocked garden with deep filled borders with an array of flowers, plants and to both side the garden, a lawn area, tree and two timber sheds. To the front, the property benefits from a brick block hardstanding offering off road parking and a flower boarder. This property have a lot to offer and is one to see to appreciate what this property has to offer, call us to arrange a have a lot to offer and is one to see to appreciate what this property has to offer, call us to arrange a viewing.