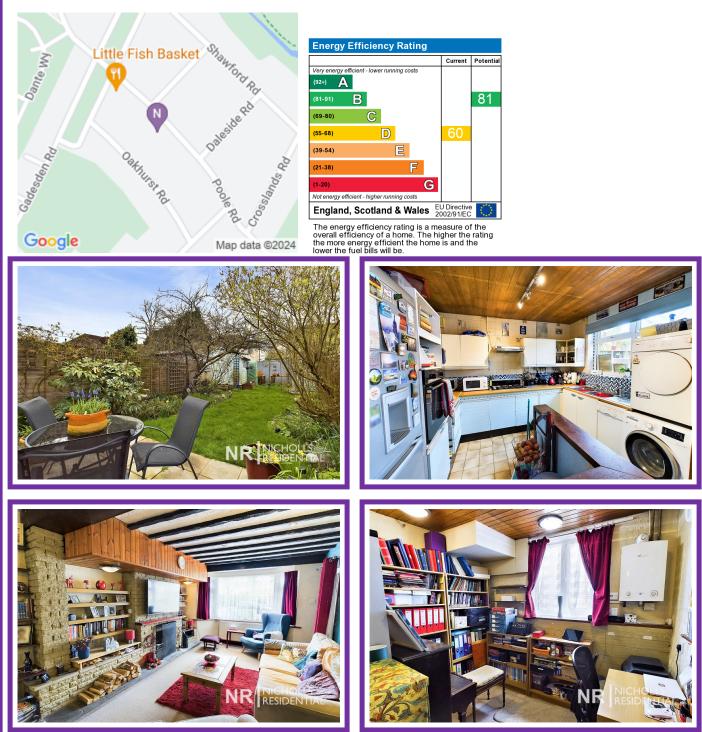

Nicholls Residential is pleased to bring this extended three bedroom family home to the market. Situated in residential road in West Ewell close to several schools and the local shops. The accommodation comprises an entrance porch, cloakroom W.C, a large through lounge with an office area. Leading from the lounge is the kitchen dining room and a full width conservatory which over looks the picturesque garden to the rear. To the first floor there are three bedrooms, two doubles and a single, the main bedroom benefits from built in wardrobes. The bathroom is situated to the front and is fitted with a white 3pcs suite with a shower fitted over the bath. Outside to the rear there is paved patio area leading on the well stocked garden with deep filled borders with an array of flowers, plants and to both side the garden, a lawn area, tree and two timber sheds. To the front, the property benefits from a brick block hardstanding offering off road parking and a flower boarder. This property have a lot to offer and is one to see to appreciate what this property has to offer, call us to arrange a have a lot to offer and is one to see to appreciate what this property has to offer, call us to arrange a viewing.