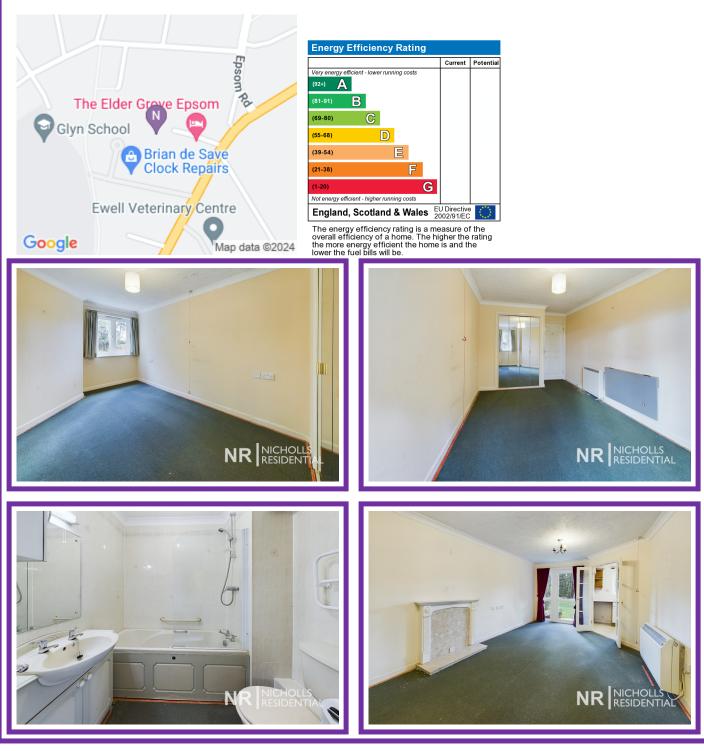

#### OVER 60'S ONLY

Nicholls Residential is pleased to offer this ground floor retirement flat to the market. It is located with access to Ewell Village and Epsom Town centre, both with their shopping and transport facilities.

The accommodation comprises entrance hall, a sizeable lounge which has a door to the communal garden with a small patio, kitchen, double bedroom with built in wardrobe and a bathroom. The development benefits from a communal residents lounge , laundry room, on site manager as well as a guest suite (subject to availability). There is also a car park although there is no allocated parking. Outside there are communal gardens to the rear and the property is offered with no onward chain. The property does require some modernisation and is priced to sell! Book your viewing today to avoid disappointment.