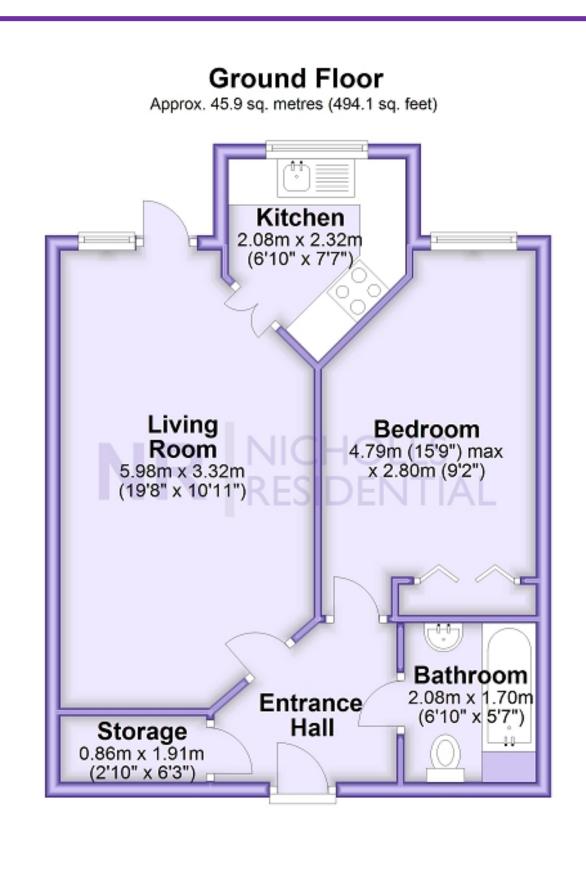

This floor plan and related floor plans are for layout guidance only. Not drawn to scale unless stated. All measurements are approximate. Whilst every care is taken in the preparation of this plan, please check all dimensions before making any decision reliant upon them.

The accommodation comprises entrance hall, a sizeable lounge which has a door to the communal garden with a small patio, kitchen, double bedroom with built in wardrobe and a bathroom. The development benefits from a communal residents lounge , laundry room, on site manager as well as a guest suite (subject to availability). There is also a car park although there is no allocated parking. Outside there are communal gardens to the rear and the property is offered with no onward chain. The property does require some modernisation and is priced to sell! Book your viewing today to avoid disappointment.