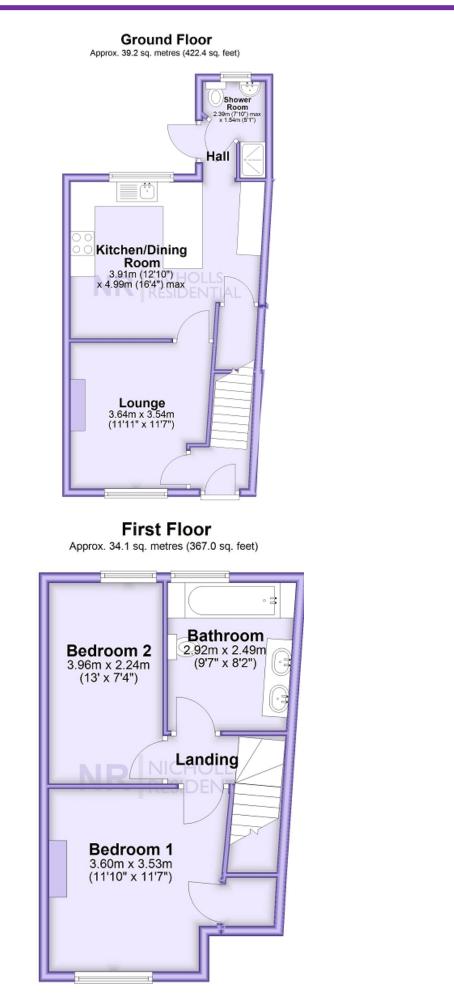

**Two Double Bedrooms**  Kitchen Dining Roo Modern Family Bath Shower Room with WC Private Rear Garden Off Road Parking 

This floor plan and related floor plans are for layout guidance only. Not drawn to scale unless stated. All measurements are approximate. Whilst every care is taken in the preparation of this plan, please check all dimensions before making any decision reliant upon them.

Guide Price:- £450,000 to £465,000. Nicholls Residential are delighted to bring this excellent two double bedroom property to the market. Beautifully presented, the house is situated in a quiet no through road and only a short walk from Epsom Town centre, train station, shops and restaurants. to the ground floor there is a large kitchen dining room situated to the front with the lounge set to the rear, a feature of the lounge is the open fire, completing the ground floor is the fully tiled shower room with W/C. To the first floor there are two double bedrooms and a lovely fully tiled family bathroom with dual sinks white bath tub and W/C and under floor heating. Outside to the rear there is a pleasant south-easterly facing garden with a gate leading to a walkway at the rear. To the front there is a paved driveway with space for two parked cars. A viewing is highly recommended to appreciate this superb property. superb property.