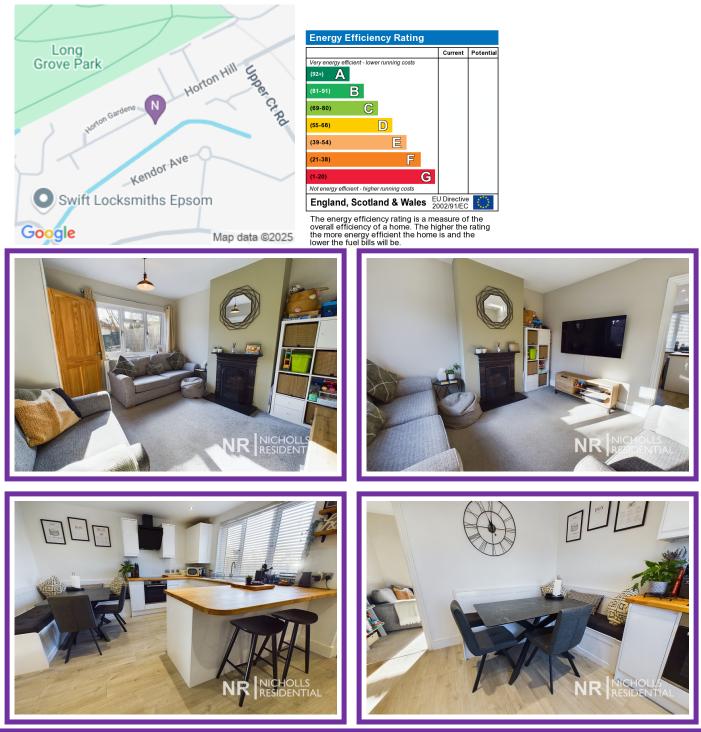

Guide Price:- £450,000 to £465,000. Nicholls Residential are delighted to bring this excellent two double bedroom property to the market. Beautifully presented, the house is situated in a quiet no through road and only a short walk from Epsom Town centre, train station, shops and restaurants. to the ground floor there is a large kitchen dining room situated to the front with the lounge set to the rear, a feature of the lounge is the open fire, completing the ground floor is the fully tiled shower room with W/C. To the first floor there are two double bedrooms and a lovely fully tiled family bathroom with dual sinks white bath tub and W/C and under floor heating. Outside to the rear there is a pleasant south-easterly facing garden with a gate leading to a walkway at the rear. To the front there is a paved driveway with space for two parked cars. A viewing is highly recommended to appreciate this superb property. superb property.