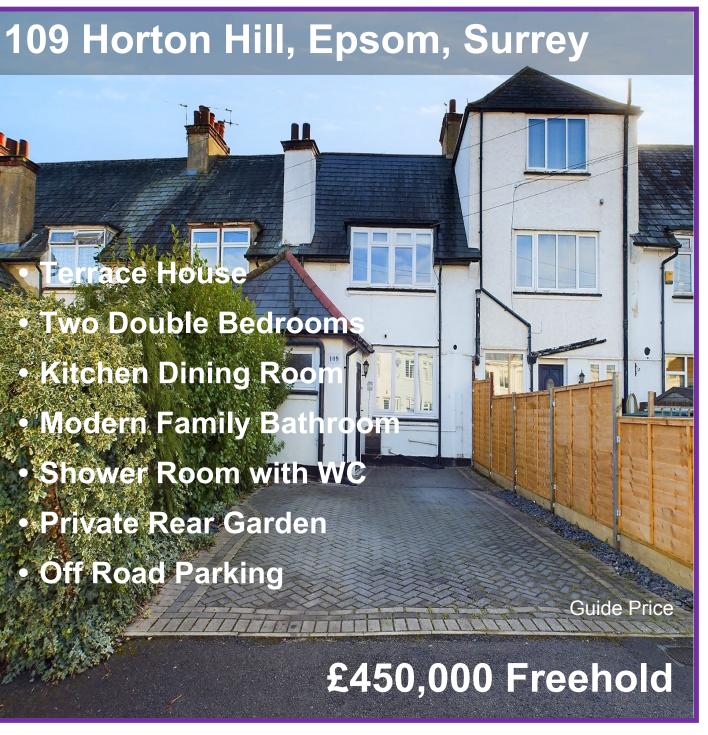

**Two Double Bedrooms**  Kitchen Dining Roo Modern Family Bath Shower Room with WC Private Rear Garden Off Road Parking 

This floor plan and related floor plans are for layout guidance only. Not drawn to scale unless stated. All measurements are approximate. Whilst every care is taken in the preparation of this plan, please check all dimensions before making any decision reliant upon them.

Guide Price:- £450,000 to £465,000. Nicholls Residential are delighted to bring this excellent two double bedroom property to the market. Beautifully presented, the house is situated in a quiet no through road and only a short walk from Epsom Town centre, train station, shops and restaurants. to the ground floor there is a large kitchen dining room situated to the front with the lounge set to the rear, a feature of the lounge is the open fire, completing the ground floor is the fully tiled shower room with W/C. To the first floor there are two double bedrooms and a lovely fully tiled family bathroom with dual sinks white bath tub and W/C and under floor heating. Outside to the rear there is a pleasant south-easterly facing garden with a gate leading to a walkway at the rear. To the front there is a paved driveway with space for two parked cars. A viewing is highly recommended to appreciate this superb property. superb property.