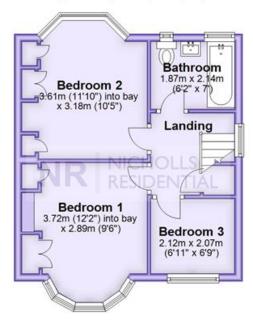

## **Ground Floor**

Approx. 52.5 sq. metres (565.2 sq. feet)

First Floor

Approx. 34.1 sq. metres (366.9 sq. feet)

This floor plan and related floor plans are for layout guidance only. Not drawn to scale unless stated. All measurements are approximate. Whilst every care is taken in the preparation of this plan, please check all dimensions before making any decision reliant upon them.

Nicholls Residential are pleased to offer this three bedroom end of terrace family home situated on the ever popular Park Farm development in North Cheam. This property would benefit from some improvement but offers great scope and features a lengthy rear garden and off street parking. The accommodation to the ground floor comprises, entrance hall, two reception rooms, kitchen and lean to. Upstairs there are three bedrooms and a bathroom. Outside there is a lengthy rear garden with a garage to the rear requiring attention. The front is laid to off street parking for one vehicle.