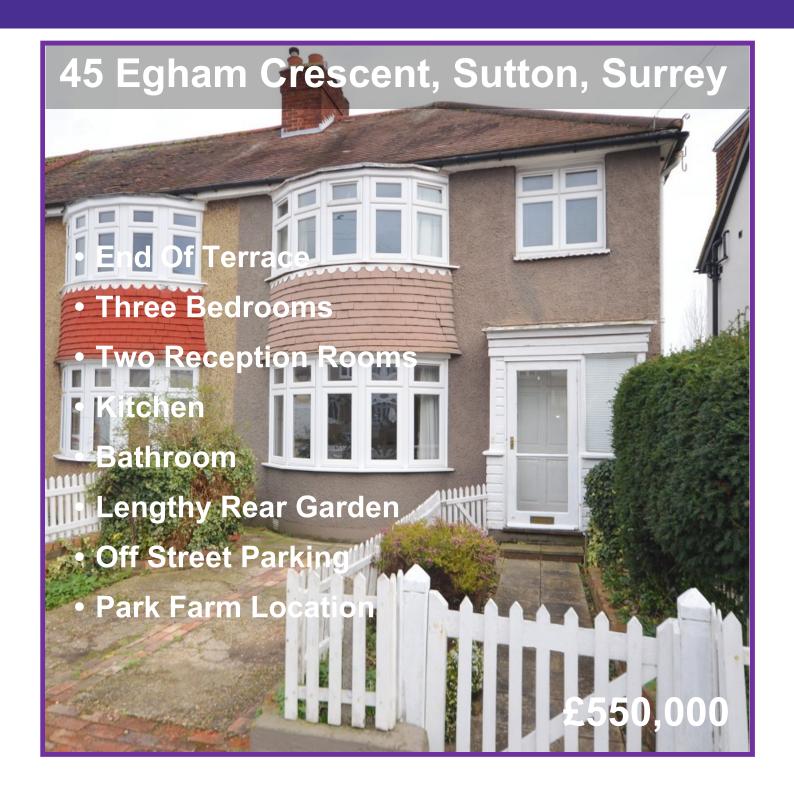

Nicholls Residential are pleased to offer this three bedroom end of terrace family home situated on the ever popular Park Farm development in North Cheam. This property would benefit from some improvement but offers great scope and features a lengthy rear garden and off street parking. The accommodation to the ground floor comprises, entrance hall, two reception rooms, kitchen and lean to. Upstairs there are three bedrooms and a bathroom. Outside there is a lengthy rear garden with a garage to the rear requiring attention. The front is laid to off street parking for one vehicle.