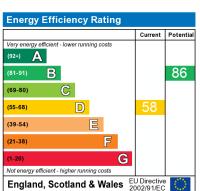

The energy efficiency rating is a measure of the overall efficiency of a home. The higher the rating the more energy efficient the home is and the lower the fuel bills will be.