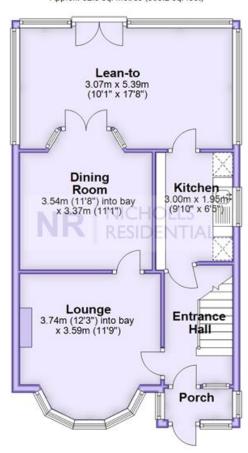

## **Ground Floor**

Approx. 52.5 sq. metres (565.2 sq. feet)

First Floor

Approx. 34.1 sq. metres (366.9 sq. feet)

This floor plan and related floor plans are for layout guidance only. Not drawn to scale unless stated. All measurements are approximate. Whilst every care is taken in the preparation of this plan, please check all dimensions before making any decision reliant upon them.

Nicholls Residential are pleased to offer this three bedroom end of terrace family home situated on the ever popular Park Farm development in North Cheam. This property would benefit from some improvement but offers great scope and features a lengthy rear garden and off street parking. The accommodation to the ground floor comprises, entrance hall, two reception rooms, kitchen and lean to. Upstairs there are three bedrooms and a bathroom. Outside there is a lengthy rear garden with a garage to the rear requiring attention. The front is laid to off street parking for one vehicle.