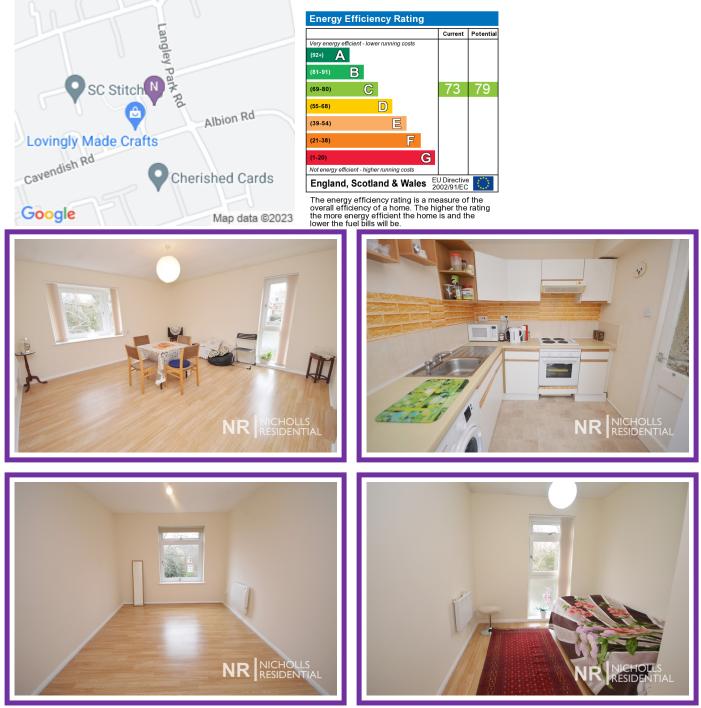

Nicholls Residential are pleased to offer this top floor flat offering sizeable accommodation with a parking space. The apartment comprises, entrance hall with built in cupboards, double aspect lounge, kitchen, two bedrooms and a bathroom. The seller informs us that the lease has been extended and there are replacement double glazed windows. This property is located in a popular South Sutton Road, favourably positioned for Sutton rail station and town centre. The lease is 184 years from August 1987. Viewing strongly advised.