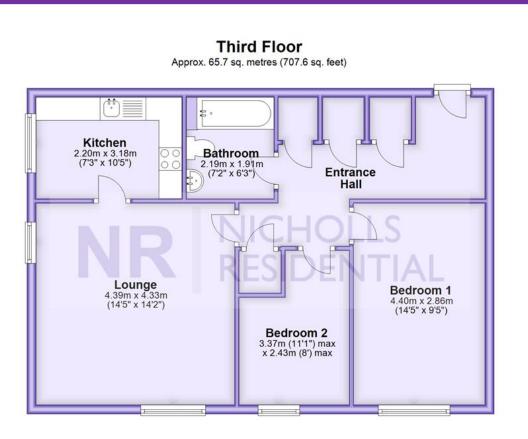

# The second secon

This floor plan and related floor plans are for layout guidance only. Not drawn to scale unless stated. All measurements are approximate. Whilst every care is taken in the preparation of this plan, please check all dimensions before making any decision reliant upon them.

Nicholls Residential are pleased to offer this top floor flat offering sizeable accommodation with a parking space. The apartment comprises, entrance hall with built in cupboards, double aspect lounge, kitchen, two bedrooms and a bathroom. The seller informs us that the lease has been extended and there are replacement double glazed windows. This property is located in a popular South Sutton Road, favourably positioned for Sutton rail station and town centre. The lease is 184 years from August 1987. Viewing strongly advised.