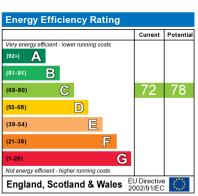

The energy efficiency rating is a measure of the overall efficiency of a home. The higher the rating the more energy efficient the home is and the lower the fuel bills will be.