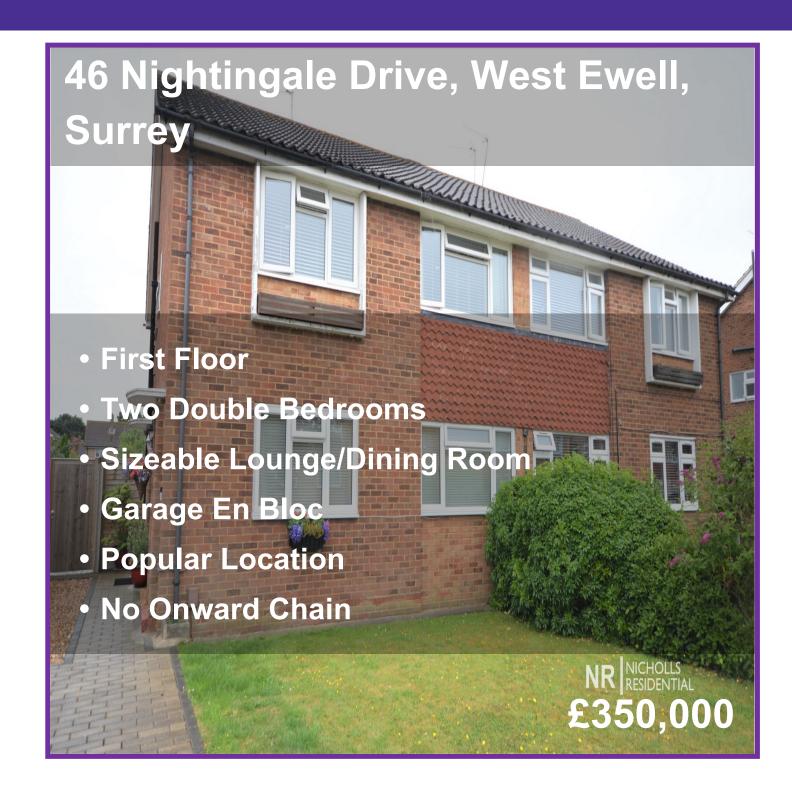

Nicholls Residential are pleased to offer this two double bedroom first floor maisonette offering no onward chain. The accommodation comprises, staircase and hallway to the first floor, sizeable lounge/dining room, fitted kitchen, modern bathroom and two double bedrooms. Outside the property features its own rear garden with a garage en bloc and benefits from a lease in excess of 900 years. An internal vewing is highly advised to appreciate this property.