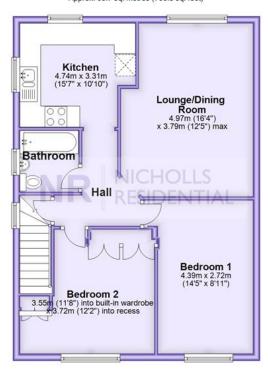

First Floor Approx. 65.7 sq. metres (706.8 sq. feet)

This floor plan and related floor plans are for layout guidance only. Not drawn to scale unless stated. All measurements are approximate. Whilst every care is taken in the preparation of this plan, please check all dimensions before making any decision reliant upon them.