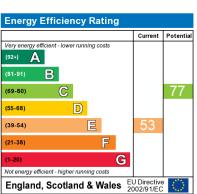

The energy efficiency rating is a measure of the overall efficiency of a home. The higher the rating the more energy efficient the home is and the lower the fuel bills will be.