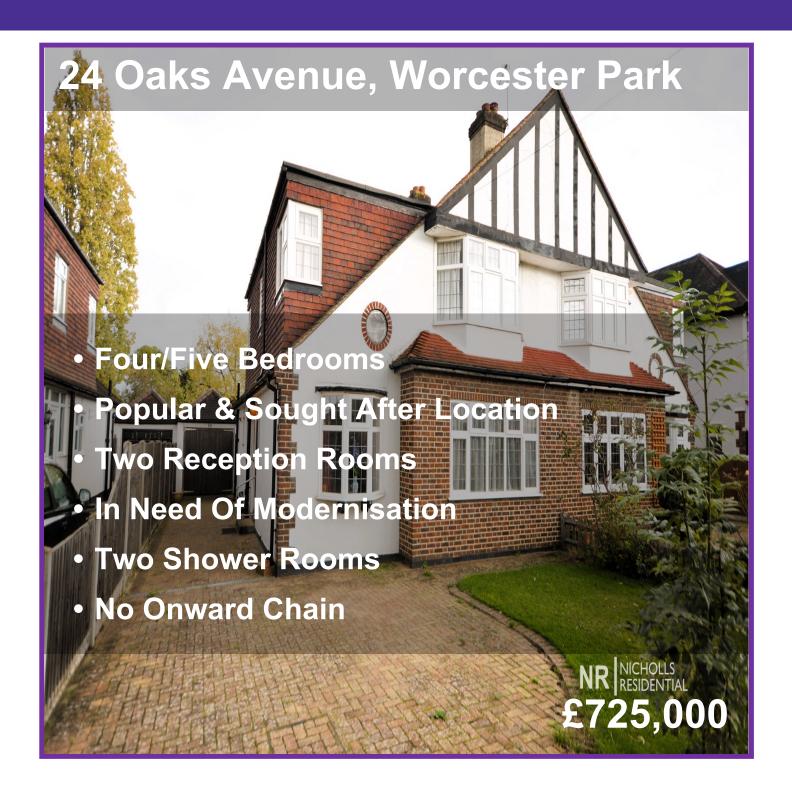

Nicholls Residential are pleased to present this four/five bedroom semi detached chalet style house located in a popular and sought after road. The property requires some updating and modernisation but offers sizeable family accommodation. The ground floor comprises entrance hall, WC, lounge, dining room, kitchen, lean-to, bedroom 5/study and a shower room. The first floor has four bedrooms and a shower room. Outside the rear garden is laid mainly to lawn and patio and there is a garage approached by a driveway with parking to the front and lawn area. This opportunity offers the incoming buyer a chance to put their own mark on the house and benefits from being no forward chain. Viewing strongly advised.