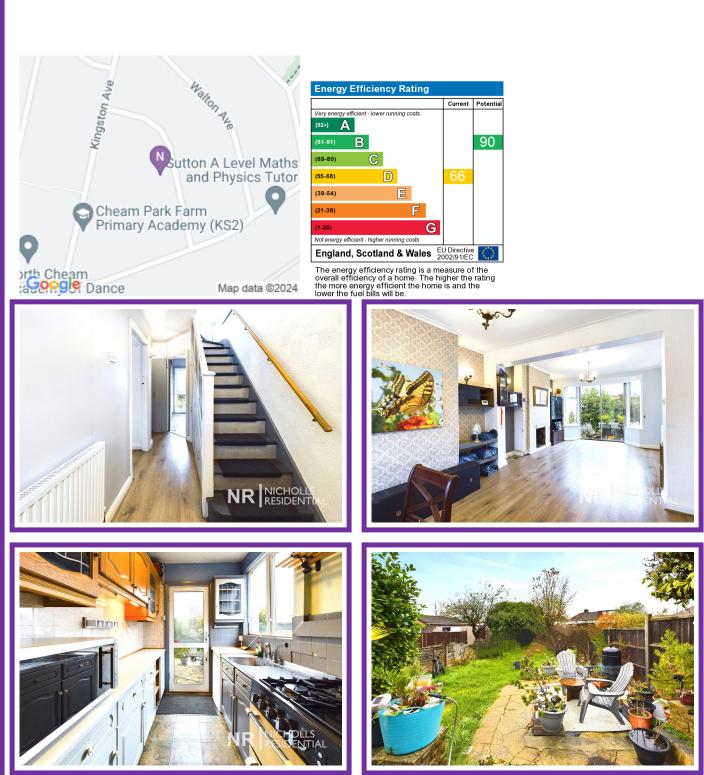

Nicholls Residential are pleased to bring to the market this rare opportunity to purchase a three bedroom 'Park Farm' house with an attached garage to the side. The property requires renovation but is offered with no onward chain and has accommodation comprises entrance hall, lounge/dining room, kitchen, first floor landing leading to three bedrooms and a bathroom. Outside there is an attached garage, rear garden and sizeable front garden with driveway. Offered with no onward chain and has accommodation comprises entrance hall, lounge/dining room, kitchen, first floor landing leading to three bedrooms and a bathroom. Outside there is an attached garage, rear garden and sizeable front garden with driveway. and an early viewing is advised.