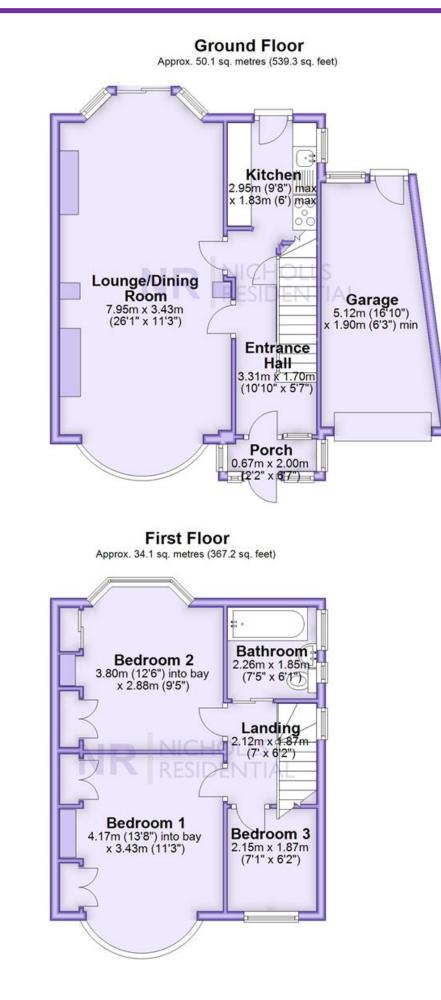

This floor plan and related floor plans are for layout guidance only. Not drawn to scale unless stated. All measurements are approximate. Whilst every care is taken in the preparation of this plan, please check all dimensions before making any decision reliant upon them.

Nicholls Residential are pleased to bring to the market this rare opportunity to purchase a three bedroom 'Park Farm' house with an attached garage to the side. The property requires renovation but is offered with no onward chain and has accommodation comprises entrance hall, lounge/dining room, kitchen, first floor landing leading to three bedrooms and a bathroom. Outside there is an attached garage, rear garden and sizeable front garden with driveway. Offered with no onward chain and has accommodation comprises entrance hall, lounge/dining room, kitchen, first floor landing leading to three bedrooms and a bathroom. Outside there is an attached garage, rear garden and sizeable front garden with driveway. and an early viewing is advised.