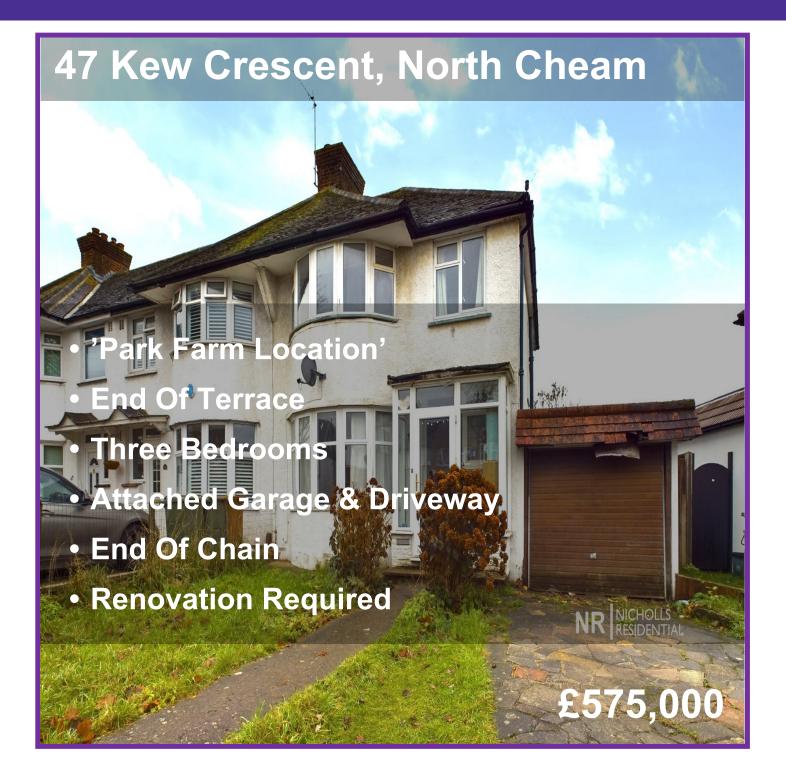

Nicholls Residential are pleased to bring to the market this rare opportunity to purchase a three bedroom 'Park Farm' house with an attached garage to the side. The property requires renovation but is offered with no onward chain and has accommodation comprises entrance hall, lounge/dining room, kitchen, first floor landing leading to three bedrooms and a bathroom. Outside there is an attached garage, rear garden and sizeable front garden with driveway. Offered with no onward chain and has accommodation comprises entrance hall, lounge/dining room, kitchen, first floor landing leading to three bedrooms and a bathroom. Outside there is an attached garage, rear garden and sizeable front garden with driveway. and an early viewing is advised.