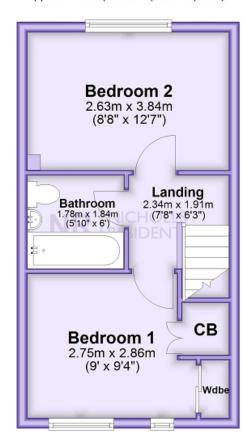

### **Ground Floor**

Approx. 31.5 sq. metres (339.5 sq. feet)

### First Floor

Approx. 28.3 sq. metres (304.6 sq. feet)

This floor plan and related floor plans are for layout guidance only. Not drawn to scale unless stated. All measurements are approximate. Whilst every care is taken in the preparation of this plan, please check all dimensions before making any decision reliant upon them.