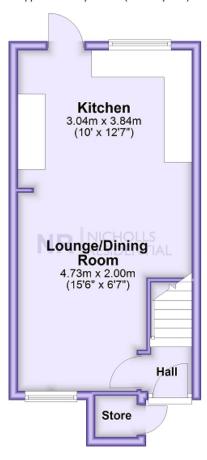

### **Ground Floor**

Approx. 31.5 sq. metres (339.5 sq. feet)

### First Floor

Approx. 28.3 sq. metres (304.6 sq. feet)

This floor plan and related floor plans are for layout guidance only. Not drawn to scale unless stated. All measurements are approximate. Whilst every care is taken in the preparation of this plan, please check all dimensions before making any decision reliant upon them.