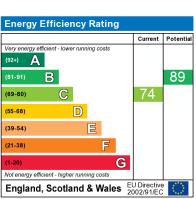

The energy efficiency rating is a measure of the overall efficiency of a home. The higher the rating the more energy efficient the home is and the lower the fuel bills will be.