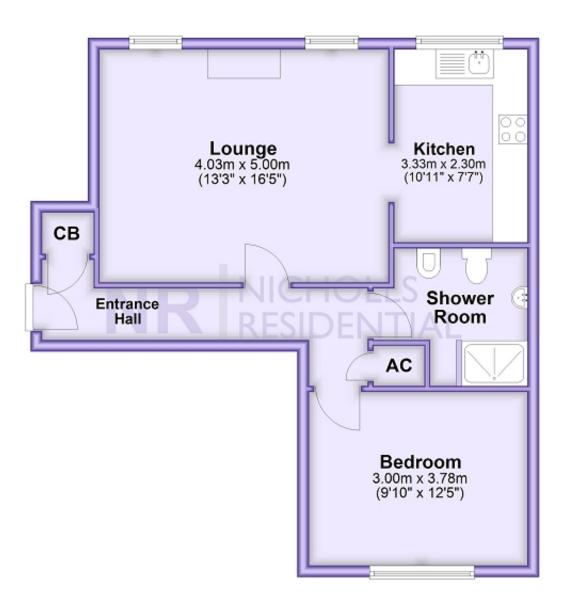

## First Floor

Approx. 54.0 sq. metres (581.6 sq. feet)

This floor plan and related floor plans are for layout guidance only. Not drawn to scale unless stated. All measurements are approximate. Whilst every care is taken in the preparation of this plan, please check all dimensions before making any decision reliant upon them.