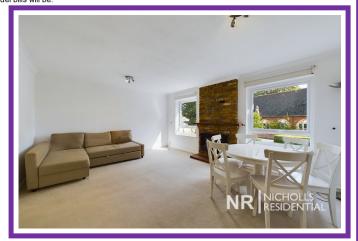

Nicholls Residential are pleased to offer this sizeable first floor apartment which is well located for Epsom with its comprehensive shopping facilities and main line railway station. The accommodation comprises entrance hall with storage cupboards, lounge which feature part brick wall with two windows either side overlooking the rear communal grounds, fitted kitchen, double bedroom and a shower room. The property further benefits from a parking space and offers no onward chain. Viewing is strongly advised.