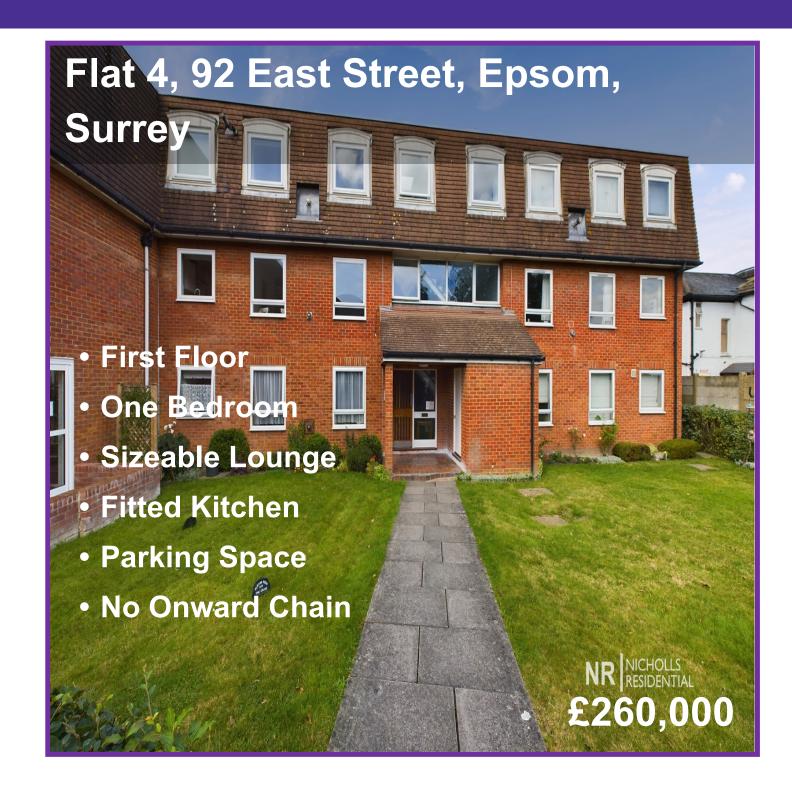

Nicholls Residential are pleased to offer this sizeable first floor apartment which is well located for Epsom with its comprehensive shopping facilities and main line railway station. The accommodation comprises entrance hall with storage cupboards, lounge which feature part brick wall with two windows either side overlooking the rear communal grounds, fitted kitchen, double bedroom and a shower room. The property further benefits from a parking space and offers no onward chain. Viewing is strongly advised.