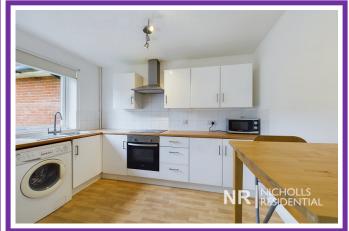

Nicholls Residential are pleased to offer this sizeable first floor apartment which is well located for Epsom with its comprehensive shopping facilities and main line railway station. The accommodation comprises entrance hall with storage cupboards, lounge which feature part brick wall with two windows either side overlooking the rear communal grounds, fitted kitchen, double bedroom and a shower room. The property further benefits from a parking space and offers no onward chain. Viewing is strongly advised.