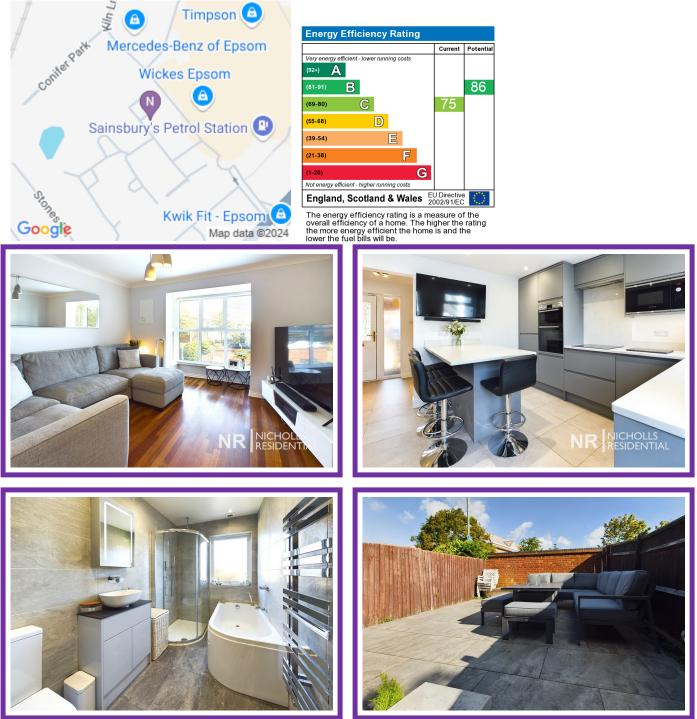

## 122 Farriers Road, Epsom, Surrey

Exclusive to Nicholls Residential, a sizeable three bedroom terrace home situated on this popular Epsom development with access to Epsom Town and Railway Station as well as favoured local schools. The property boasts accommodation laid out over three floors with the ground floor featuring cloakroom, refitted modern kitchen and a conservatory. On the first floor there is a lounge and second bedroom and on the top floor a main bedroom with built in wardrobes, bedroom three and refitted family bathroom with separate shower cubicle. Outside there is a rear garden which has been landscaped to provide a great outside space for a seating area. To the front there is a covered entrance with parking space and further visitor space.