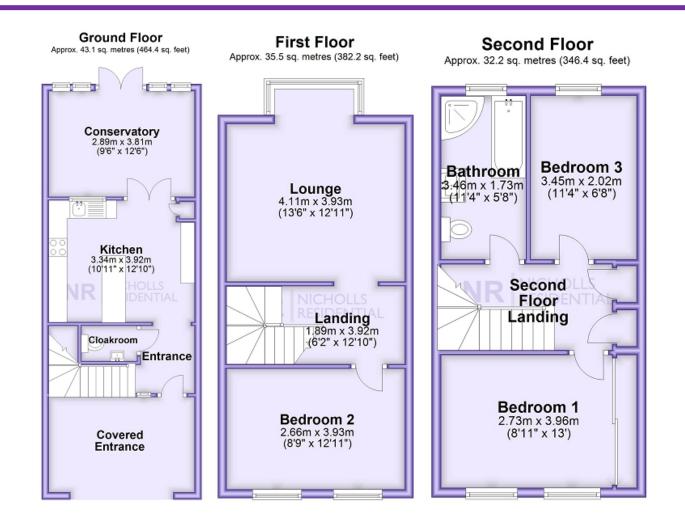

## 122 Farriers Road, Epsom, Surrey

Exclusive to Nicholls Residential, a sizeable three bedroom terrace home situated on this popular Epsom development with access to Epsom Town and Railway Station as well as favoured local schools. The property boasts accommodation laid out over three floors with the ground floor featuring cloakroom, refitted modern kitchen and a conservatory. On the first floor there is a lounge and second bedroom and on the top floor a main bedroom with built in wardrobes, bedroom three and refitted family bathroom with separate shower cubicle. Outside there is a rear garden which has been landscaped to provide a great outside space for a seating area. To the front there is a covered entrance with parking space and further visitor space.

This floor plan and related floor plans are for layout guidance only. Not drawn to scale unless stated. All measurements are approximate. Whilst every care is taken in the preparation of this plan, please check all dimensions before making any decision reliant upon them.